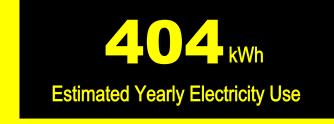

## Compare ONLY to other labels with yellow numbers. Labels with yellow numbers are based on the same test procedures.

- Your cost will depend on your utility rates and use.
- Both cost ranges based on models of similar size capacity.
- Models with similar features have automatic defrost, top-mounted freezer, and no through-the-door ice.
- Estimated energy cost is based on a national average electricity cost of 12 cents per kWh.