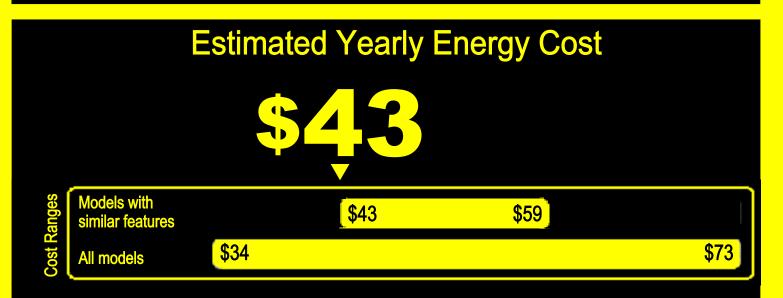

## Compare ONLY to other labels with yellow numbers. Labels with yellow numbers are based on the same test procedures.

- Your cost will depend on your utility rates and use.
- Both cost ranges based on models of similar size capacity.
- Models with similar features have automatic defrost, top-mounted freezer, and no through-the-door ice.
- Estimated energy cost is based on a national average electricity cost of 12 cents per kWh.