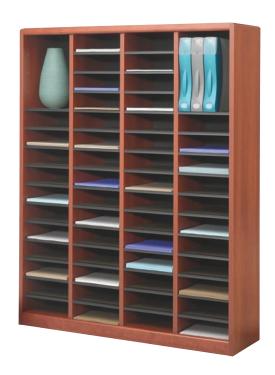

## E-Z Stor® Wood Literature Organizers

(MO)

Cherry (CY)

Radius Corner

- $\bullet$  durable  $\mbox{\em 3/\!\!4}"$  furniture-grade compressed wood construction
- hardboard shelves hold up to 750 sheets
- $\bullet$  removable individual compartment shelves remove to expand compartment size
- black plastic label holders
- easy assembly with cam-lock system

|       | Number of    |                   | Ship     | Price    |
|-------|--------------|-------------------|----------|----------|
| Model | Compartments | WxDxH             | Weight   | Each     |
| 9311  | 24           | 40 x 11¾ x 23"    | 67 lbs.  | \$422.00 |
| 9321  | 36           | 40" x 11¾" x 32½" | 90 lbs.  | 511.00   |
| 9331  | 60           | 40" x 11¾" x 52¾" | 132 lbs. | 846.00   |