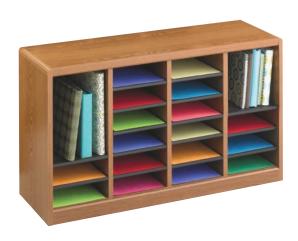

## E-Z Stor® Wood Literature Organizers

(MO)

Cherry (CY)

Radius Corner

- $\bullet$  durable  $\mbox{\em 3/\!\!4}"$  furniture-grade compressed wood construction
- hardboard shelves hold up to 750 sheets
- $\bullet$  removable individual compartment shelves remove to expand compartment size
- black plastic label holders
- easy assembly with cam-lock system

|       | Number of    |                   | Ship     | Price    |
|-------|--------------|-------------------|----------|----------|
| Model | Compartments | WxDxH             | Weight   | Each     |
| 9311  | 24           | 40 x 11¾ x 23"    | 67 lbs.  | \$422.00 |
| 9321  | 36           | 40" x 11¾" x 32½" | 90 lbs.  | 511.00   |
| 9331  | 60           | 40" x 11¾" x 52¾" | 132 lbs. | 846.00   |