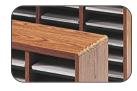

## E-Z Stor® Wood Literature Organizers

(MO)

Cherry (CY)

Radius Corner

- $\bullet$  durable  $\mbox{\em 3/\!\!4}"$  furniture-grade compressed wood construction
- hardboard shelves hold up to 750 sheets
- $\bullet$  removable individual compartment shelves remove to expand compartment size
- black plastic label holders
- easy assembly with cam-lock system