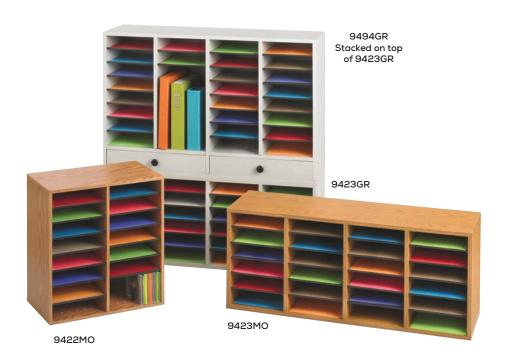

## Wood Adjustable Compartment Literature Organizers

- compressed wood with laminate finish and solid fiberboard back
- hardboard shelves form letter-size compartments or reconfigured for larger items
- $\bullet$  9422 includes plastic rod adapter to store cds in bottom two compartments
- black plastic molding and labeling area
- $\bullet$  39½" wide units can be stacked up to three high or 72 compartments
- assembly required

| Model | Number of<br>Compartments | WxDxH            | Ship<br>Weight | Price<br>Each |
|-------|---------------------------|------------------|----------------|---------------|
| 9422  | 16 Compartments           | 19½ x 11¾ x 21"  | 24 lbs.        | \$136.00      |
| 9423  | 24 Compartments           | 39½ x 11¾ x 16½" | 41 lbs.        | 172.00        |
| 9424  | 36 Compartments           | 39¼ x 11¾ x 24"  | 52 lbs.        | 210.00        |
| 9494  | 32 Compartments 2 Drawers | 39½ x 11¾ x 25½" | 70 lbs.        | 242.00        |