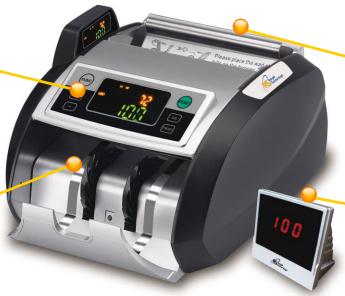

## High Speed

With a fast operation, the RBC-2100 can count bills at a fast rate of up to 1,000 bills per minute saving you time and effort.

### High Volume

Large hopper capacity that can hold up to 200 bills so you can count more bills in fewer stacks.

# External Display

Allows the customer to easily to see the bill count from multiple angles.

LED Display