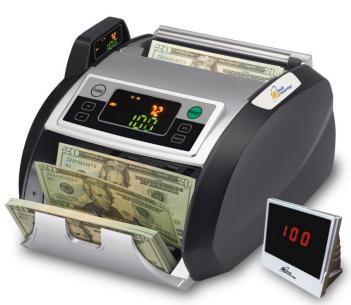

# **RBC-2100**

# **Electric Bill Counter With Counterfeit Detection**

"Save time and money by using the **RBC-2100** to quickly and accurately count your money"

# External Display

Allows the customer to easily to see the bill count from multiple angles.

LED Display