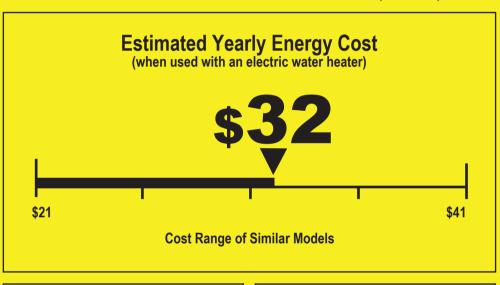

270<sub>kWh</sub>

**Estimated Yearly Electricity Use** 

\$24

Estimated Yearly Energy Cost (when used with a natural gas water heater)

Your cost will depend on your utility rates and use.

- Cost range based only on standard capacity models.
- Estimated energy cost based on four wash loads a week and a national average electricity cost of 12 cents per kWh and natural gas cost of \$1.09 per therm.
- For more information, visit www.ftc.gov/energy.