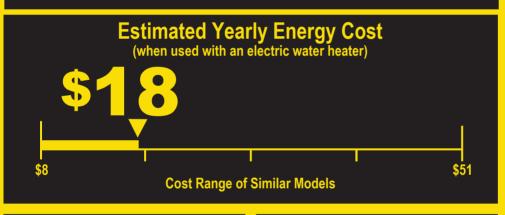

## Clothes Washer Capacity Class: Standard GE Appliances Models GTW685B\*1 \*\*\*

Compare ONLY to other labels with yellow numbers.

Labels with yellow numbers are based on the same test procedures.

 $150_{\text{kWh}}$ 

**Estimated Yearly Electricity Use** 

**\$11** 

Estimated Yearly Operating Cost (when used with a natural gas water heater)

- · Your cost will depend on your utility rates and use.
- · Cost range based only on standard capacity models.
- Estimated operating cost based on six wash loads a week and a national average electricity cost of 12 cents per kWh and natural gas cost of \$1.09 per therm.