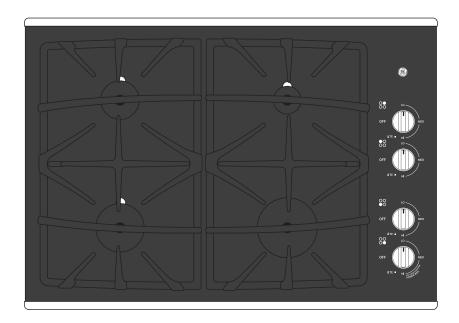

### **FEATURES AND BENEFITS**

Gas on glass cooktop - Sleek and easy to clean Sealed cooktop burners - Contains spills and make cleaning quick and easy 15,000 BTU Power Boil burner - Delivers high heat for fast boiling Precise Simmer burner - Delicate foods don't burn with low, even heat Continuous grates - Allow for easy movement of pans between burners Dishwasher-safe grates and knobs - Safe to clean in the dishwasher Model JGP5530DLBB - Black Model JGP5530SLSS - Stainless steel