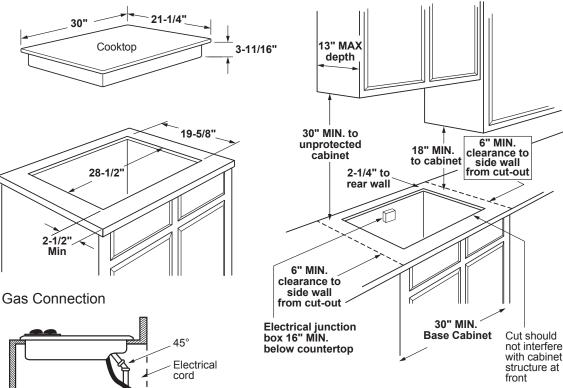

## DIMENSIONS AND INSTALLATION INFORMATION

**AGA REQUIREMENT:** All gas cooktop models require 7/16" free area below cooktop height to combustible material. Requires 18" minimum from countertop to adjacent overhead cabinets.

# INSTALLATION WITH SINGLE WALL OVEN INFORMATION:

30" Gas Cooktops are approved for use over select GE 27" and 30" Wall Ovens and Warming Drawers. 30" and 36" Gas cooktops are approved for use over select 30" Wall Ovens and Warming Drawers. Refer to cooktop and wall oven/warming drawer installation instructions packed with product for current dimensional data.

**INSTALLATION INFORMATION:** Before installing, consult installation instructions, packed with product, for current dimensional data.

Electrical

Dimension and installation information are shown in inches. \*Allow 5-3/4" depth at rear for electrical and gas connections