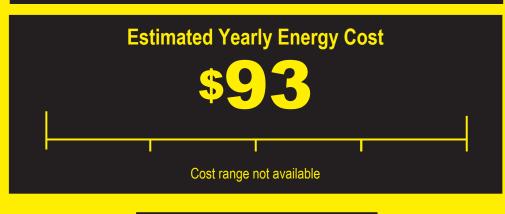

Compare ONLY to other labels with yellow numbers. Labels with yellow numbers are based on the same test procedures.

- Your cost will depend on your utility rates and use.
- Cost range based only on models of similar capacity with automatic defrost, side -mounted freezer, and without through-the-door ice.
- Estimated energy cost based on a national average electricity cost of 12 cents per kwh.