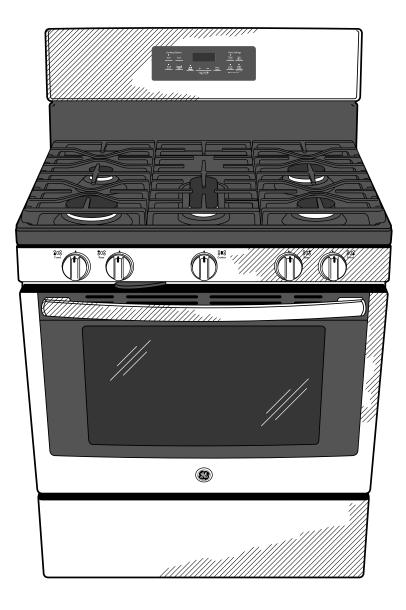

#### **FEATURES AND BENEFITS**

Edge-to-edge cooktop - A large, continuous cooking surface gives you extra room for pots and pans of all sizes and lets cookware move easily from burner to burner

 $18,\!000$  BTU Power Boil burner - Boil water fast with intense heat from this  $18,\!000$  BTU burner

Center oval burner - Large oval fifth burner is ideal for griddle or  $\operatorname{odd-size}$  cookware

Precise Simmer burner - Delicate foods don't burn with low, even heat

Self-clean oven - Cleans the oven cavity without the need for scrubbing

5.0 cu. ft. oven capacity - Cook more dishes at once

Heavy cast, dishwasher safe grates - Easily and safely clean grates in the dishwasher

Model JGB660EEJES - Slate