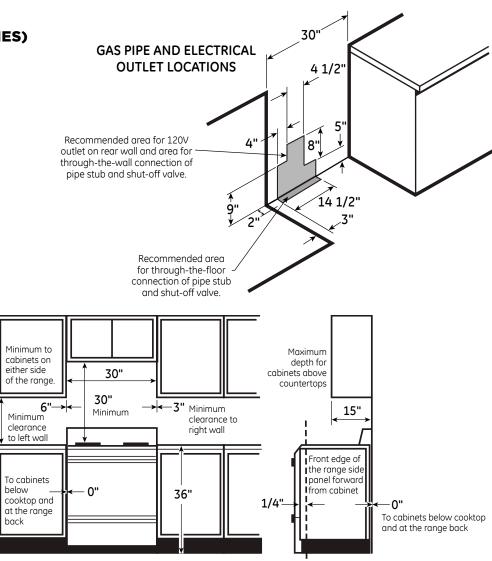

#### **DIMENSIONS AND INSTALLATION INFORMATION (IN INCHES)**

ELECTRICAL RATING: 120V, 60Hz, 15A

**INSTALLATION INFORMATION:** Before installing, consult installation instructions packed with product

for current dimensional data.

All GE ranges are equipped with an Anti-Tip device. The installation of this device is an important. required step in the installation of the range

back

18'