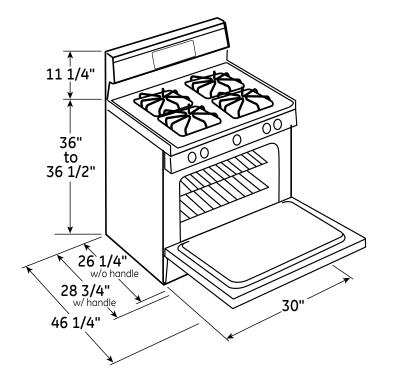

#### **DIMENSIONS AND INSTALLATION INFORMATION (IN INCHES)**

ELECTRICAL RATING: 120V, 60Hz, 15A

**INSTALLATION INFORMATION:** Before installing, consult installation instructions packed with product

for current dimensional data.