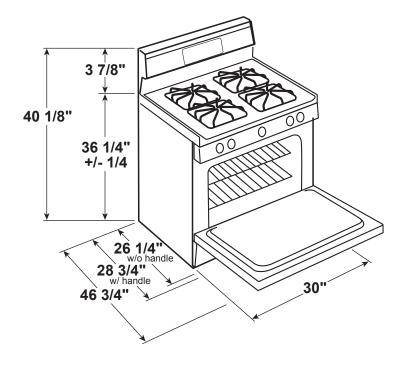

### **DIMENSIONS AND INSTALLATION INFORMATION (IN INCHES)**

ELECTRICAL RATING: 120V, 60Hz, 3A

Installation Information: Before installing, consult installation instructions packed with product for current dimensional data.

All GE Appliances ranges are equipped with an Anti-Tip device. The installation of this device is an important, required step in the installation of the range.