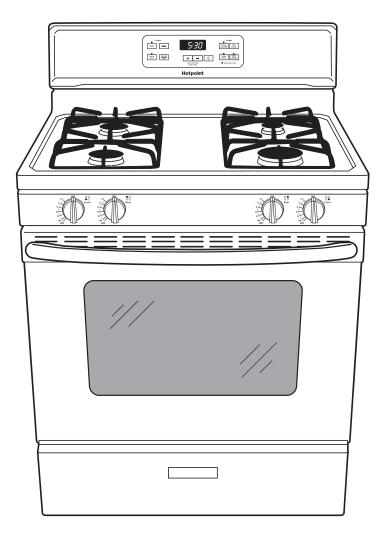

# Hotpoint® 30" Free-Standing Gas Range

#### **FEATURES AND BENEFITS**

Standard clean oven – Smooth surface and rounded corners make clean-up quick and easy

4.8 cu. ft. oven capacity - Enough room to cook an entire meal at once

All purpose burners – Delivers a wide range of heat output for most cooking needs

Porcelain upswept cooktop – Raised edges contain spills, while the surface is easy to wipe clean

Lift-up cooktop - Access messes under the cooktop for easy cleanability

Easy clean subtop – Porcelain enameled subtop collects spills and messes for easy cleaning  $\,$ 

Standard grates - Hold cookware securely over burners

Two oven racks - Durable to securely hold any cookware

One-piece durable handle - Strong and long-lasting

Broiler drawer – Delivers high concentrated heat for crisping and browning

Model RGBS100DMWW - White

Model RGBS100DMBB - Black