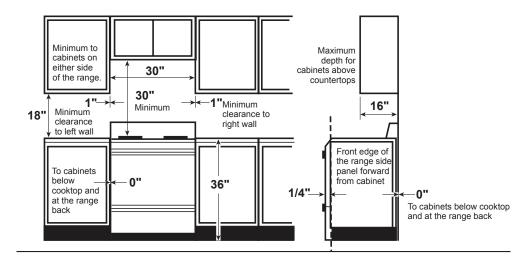

### **DIMENSIONS AND INSTALLATION INFORMATION (IN INCHES)**

ELECTRICAL RATING: 120V, 60Hz, 3A

Installation Information: Before installing, consult installation instructions packed with product for current dimensional data.

All GE Appliances ranges are equipped with an Anti-Tip device. The installation of this device is an important, required step in the installation of the range.