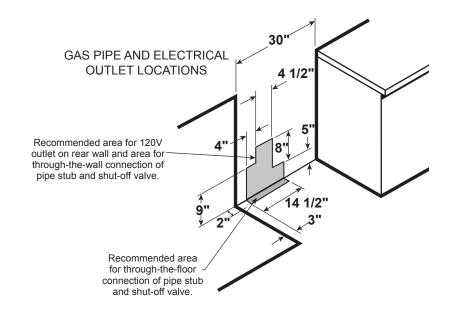

### **DIMENSIONS AND INSTALLATION INFORMATION (IN INCHES)**

ELECTRICAL RATING: 120V, 60Hz, 3A

Installation Information: Before installing, consult installation instructions packed with product for current dimensional data.

All GE Appliances ranges are equipped with an Anti-Tip device. The installation of this device is an important, required step in the installation of the range.