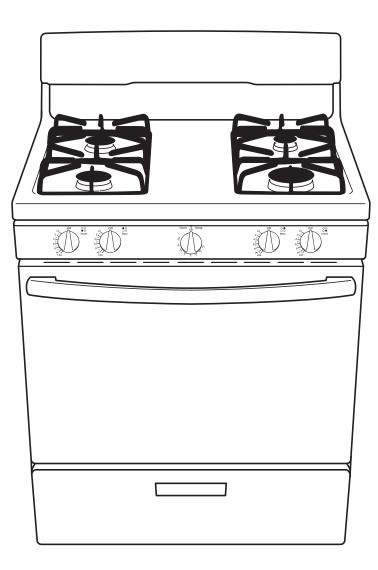

### Hotpoint<sup>®</sup> 30" Free-Standing Gas Range

### FEATURES AND BENEFITS

Standard clean oven – Smooth surface and rounded corners make clean-up quick and easy

 $4.8\ {\rm cu.}\ {\rm ft.}\ {\rm oven\ capacity}$  – Enough room to cook an entire meal at once

Sealed cooktop burners – Contains spills and make cleaning quick and easy

Porcelain upswept cooktop – Raised edges contain spills, while the surface is easy to wipe clean

Heavy steel grates

Two oven racks – Durable to securely hold any cookware

One-piece durable handle

Broiler drawer – Delivers high concentrated heat for crisping and browning

Model RGBS300DMWW – White

Model RGBS300DMBB – Black