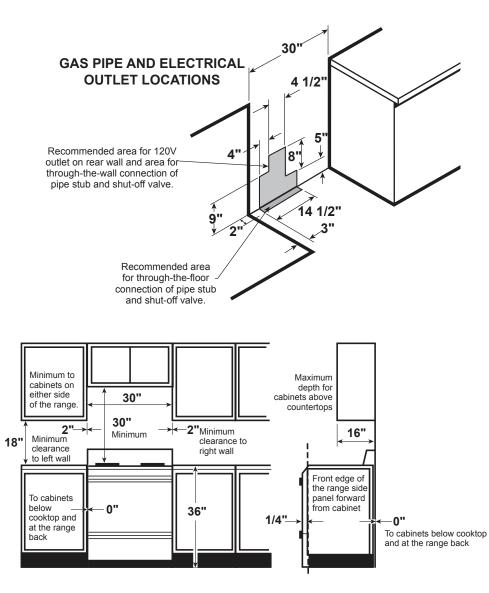

### DIMENSIONS AND INSTALLATION INFORMATION (IN INCHES)

#### ELECTRICAL RATING: 120V, 60Hz, 3A

Installation Information: Before installing, consult installation instructions packed with product for current dimensional data.

All GE Appliances ranges are equipped with an Anti-Tip device. The installation of this device is an important, required step in the installation of the range.