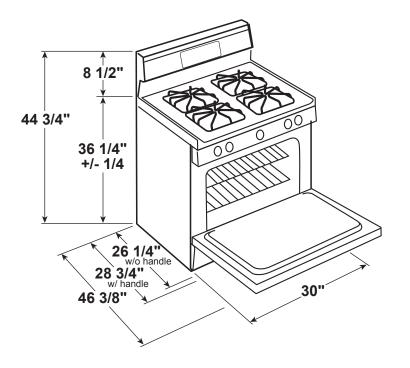

### DIMENSIONS AND INSTALLATION INFORMATION (IN INCHES)

#### ELECTRICAL RATING: 120V, 60Hz, 3A

Installation Information: Before installing, consult installation instructions packed with product for current dimensional data.

All GE Appliances ranges are equipped with an Anti-Tip device. The installation of this device is an important, required step in the installation of the range.