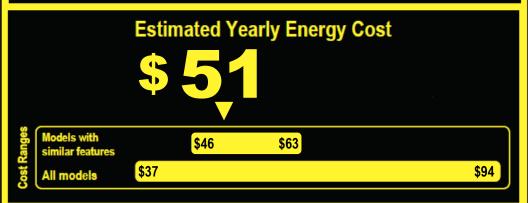

## Compare ONLY to other labels with yellow numbers. Labels with yellow numbers are based on the same test procedures.

- Your cost will depend on your utility rates and use.
- Both cost ranges based on models of similar size capacity.
- Models with similar features have manual defrost, top-mounted freezer, and no through-the-door ice.
- Estimated energy cost base on a national average electricity cost of 12 cents per kWh.