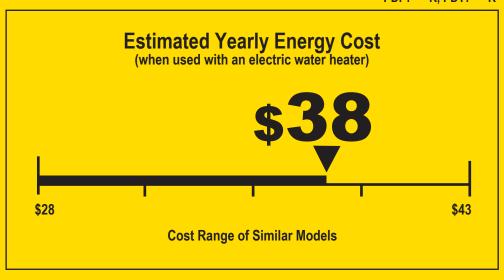

270<sub>kWh</sub>

**Estimated Yearly Electricity Use** 

**\$27** 

Estimated Yearly Energy Cost (when used with a natural gas water heater)

Your cost will depend on your utility rates and use.

- Cost range based only on standard capacity models.
- Estimated energy cost based on four wash loads a week and a national average electricity cost of 14 cents per kWh and natural gas cost of \$1.21 per therm.
- For more information, visit www.ftc.gov/energy.