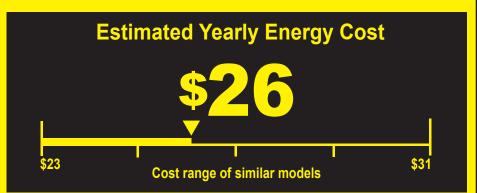

U.S. Government Federal law prohibits removal of this label before consumer purchase. Federal law prohibits removal of this label before consumer purchase. Federal law prohibits removal of this label before consumer purchase. GE Appliances Model FCM9SR\*\*\*\* Capacity:8.8 Cubic Feet

## Compare ONLY to other labels with yellow numbers.

Labels with yellow numbers are based on the same test procedures.

- •Your cost will depend on your utility rates and use.
- Cost range based only on chest and other freezer models of similar capacity.
- Estimated energy cost based on a national average electricity cost of 12 cents per kWh.