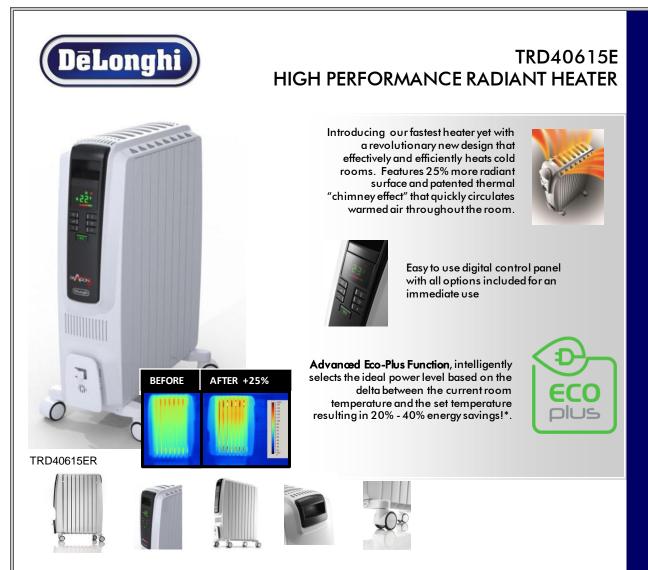

## FEATURES:

Patented thermal chimneys engineered to maximize heat flow yet maintain a low surface temperature. Up to 25% more radiant heat

, Silent Operation

Digital Controls

24-hour programmable timer allows you to heat rooms for any desired amount of time and lets you select different time periods throughout the day and night. Adjustable Thermostat

Three heat levels

Anti-freeze setting will automatically turn on when the temperature in the room drops below 44 degrees F. Patented Smart Set Wheels – no assembly required