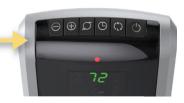

**Elongated Ceramic** Element and Penetrating Air Velocity push Warmth throughout the Room

Electronic Remote with Digital Display Panel

**QUALITY** COMFORT **DURABILITY** 