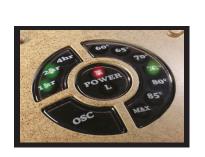

### **Electronic Touch-Control Operation**

Adjustable Thermostat Automatic Shut-Off Timer

### 2 Heat Settings

High Heat Low Heat Plus Auto (Thermostat Controlled)