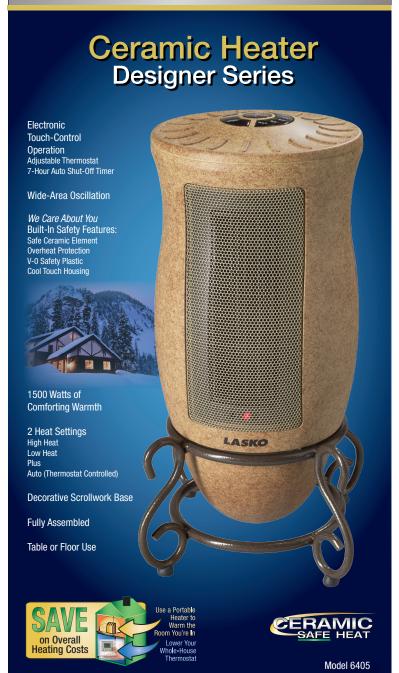

### **Ceramic Heater Designer Series**

### **Electronic Touch-Control Operation**

Adjustable Thermostat Automatic Shut-Off Timer

### **Decorative Scrollwork Base**

#### Wide-Area Oscillation

## We Care About You Built-In Safety Features:

Safe Ceramic Element Overheat Protection V-0 Safety Plastic Cool-Touch Housing

# 1500 Watts of Comforting Warmth

### **Fully Assembled**

**3-Year Limited Warranty** 

**ETL Listed** 

### 2 Heat Settings

High Heat Low Heat Plus Auto (Thermostat Controlled)