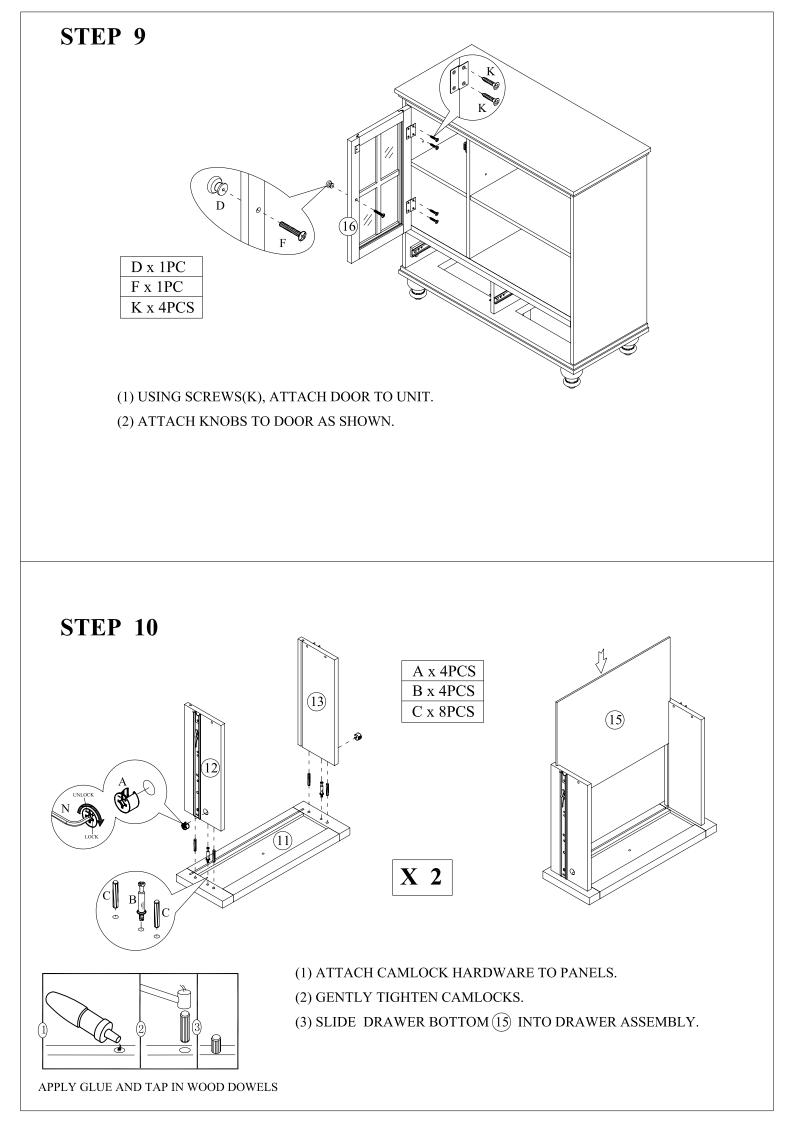

- (1) ATTACH CAMLOCKS AND HARDWARE AS SHOWN.
- (2) CONNECT PIECES.
- (3) GENTLY TIGHTEN CAMLOCKS.

APPLY GLUE AND TAP IN WOOD DOWELS