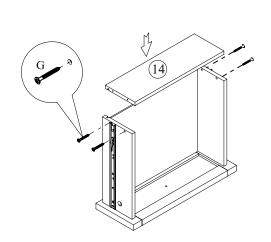

### **STEP 11**

D x 2PCS E x 2PCS

G x 8PCS

X 2

 ATTACH AND SCREW BACK DRAWER PANEL AND DRAWER KNOB AS SHOWN.
REPEAT FOR SECOND DRAWER.