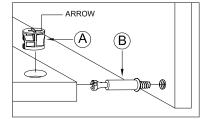

## HOW TO USE THE CAMLOCK SYSTEM

CONNECT PANELS AND GENTLY TIGHTEN CAMLOCKS

• NOTE: THE ARROWS ON THE HIDDEN CAM-LOCKS SHOULD POINT TO THE CAM-BOLTS.

\_\_\_\_\_

(1) ATTACH FEET (18) & (19) TO UNIT .