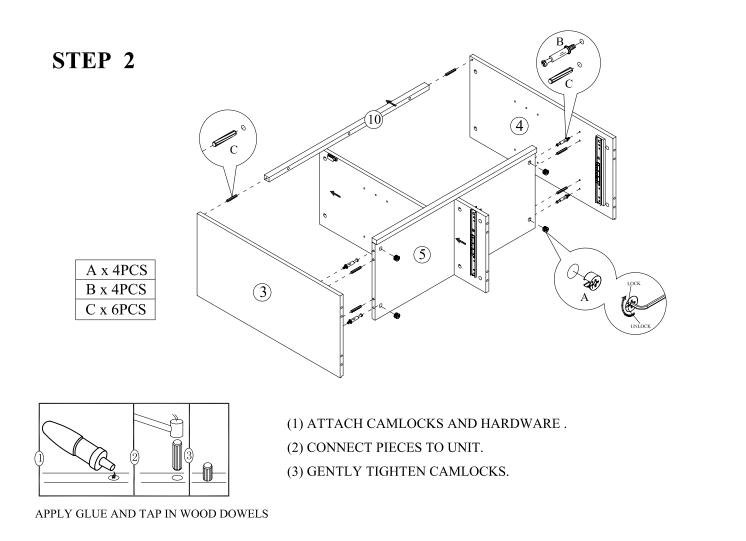

#### HARDWARE LIST

| CODE | NAME                          | FIGURE                  | Q'TY  |
|------|-------------------------------|-------------------------|-------|
| A    | CAM LOCK<br>(Ø15*9mm)         | ×,                      | 24PCS |
| В    | CAM BOLT<br>(Ø6.5*35mm)       | ∰ <u>⇒)         </u> ∭m | 24PCS |
| С    | WOOD DOWEL<br>(Ø6*30mm)       |                         | 30PCS |
| D    | KNOB                          | Ø                       | 3PCS  |
| E    | KNOB SCREW<br>(Ø4*12mm)       |                         | 2PCS  |
| F    | KNOB SCREW<br>(Ø4*22mm)       |                         | 1PC   |
| G    | WOOD SCREW<br>(Ø7*25mm)       | -                       | 11PCS |
| Н    | MAGNET                        |                         | 1PC   |
| Ι    | MAGNET SCREW<br>(Ø3*15mm)     | -                       | 2PCS  |
| J    | ROUND HEAD SCREW<br>(Ø3*12mm) | -                       | 26PCS |
| K    | FLAT HEAD SCREW<br>(Ø3*12mm)  | -                       | 4PCS  |
| L    | SHELF PIN                     | Ŕ                       | 8PCS  |
| М    | WOOD GLUE                     |                         | 1PC   |
| N    | ALLEN WRENCH                  |                         | 1PC   |

## PARTS LIST

| CODE | NAME                | FIGURE | Q'TY |
|------|---------------------|--------|------|
| 1    | TOP PANEL           |        | 1PC  |
| 2    | BOTTOM PANEL        |        | 1PC  |
| 3    | LEFT SIDE PANEL     |        | 1PC  |
| 4    | RIGHT SIDE<br>PANEL |        | 1PC  |
| 5    | FIXED PANEL         |        | 1PC  |
| 6    | LARGE PARTITION     |        | 1PC  |

#### **PARTS LIST**

| CODE | NAME                           | FIGURE                                                                                                          | Q'TY |
|------|--------------------------------|-----------------------------------------------------------------------------------------------------------------|------|
| 7    | SMALL PARTITION                | to the                                                                                                          | 1PC  |
| 8    | LEFT SIDE<br>ADJUSTABLE SHELF  |                                                                                                                 | 1PC  |
| 9    | RIGHT SIDE<br>ADJUSTABLE SHELF |                                                                                                                 | 1PC  |
| (10) | FRONT CROSSBAR                 |                                                                                                                 | 1PC  |
| 11   | FRONT PANEL<br>OF DRAWER       |                                                                                                                 | 2PCS |
| (12) | LEFT DRAWER<br>PANEL           | The second se | 2PCS |
| (13) | RIGHT DRAWER<br>PANEL          |                                                                                                                 | 2PCS |
| 14   | BACK DRAWER<br>PANEL           |                                                                                                                 | 2PCS |
| (15) | BOTTOM DRAWER<br>PANEL         |                                                                                                                 | 2PCS |
| (16) | DOOR                           |                                                                                                                 | 1PC  |
| (17) | BACK PANEL                     | 0                                                                                                               | 1PC  |
| (18) | FOOT                           |                                                                                                                 | 4PCS |
| (19) | LEG                            |                                                                                                                 | 1PC  |

- (1) ATTACH CAMLOCKS AND HARDWARE AS SHOWN.
- (2) CONNECT PIECES.
- (3) GENTLY TIGHTEN CAMLOCKS.

APPLY GLUE AND TAP IN WOOD DOWELS