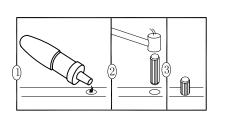

- (1) ATTACH CAMLOCKS AND HARDWARE AS SHOWN.
- (2) CONNECT PIECES.
- (3) GENTLY TIGHTEN CAMLOCKS.

APPLY GLUE AND TAP IN WOOD DOWELS