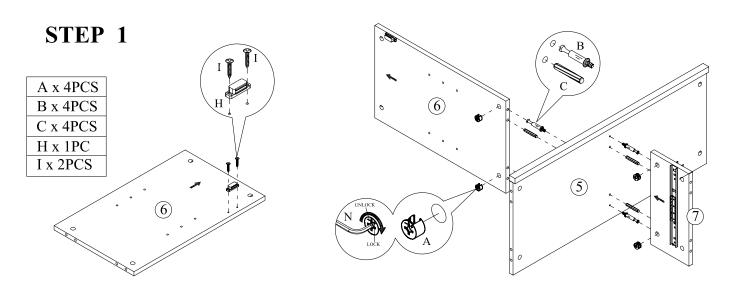

#### HARDWARE LIST

| CODE | NAME                          | FIGURE                  | Q'TY  |
|------|-------------------------------|-------------------------|-------|
| A    | CAM LOCK<br>(Ø15*9mm)         | ×,                      | 24PCS |
| В    | CAM BOLT<br>(Ø6.5*35mm)       | ∰ <u>⇒)         </u> ∭m | 24PCS |
| С    | WOOD DOWEL<br>(Ø6*30mm)       |                         | 30PCS |
| D    | KNOB                          | Ø                       | 3PCS  |
| E    | KNOB SCREW<br>(Ø4*12mm)       |                         | 2PCS  |
| F    | KNOB SCREW<br>(Ø4*22mm)       |                         | 1PC   |
| G    | WOOD SCREW<br>(Ø7*25mm)       | -                       | 11PCS |
| Н    | MAGNET                        |                         | 1PC   |
| Ι    | MAGNET SCREW<br>(Ø3*15mm)     | -                       | 2PCS  |
| J    | ROUND HEAD SCREW<br>(Ø3*12mm) | -                       | 26PCS |
| K    | FLAT HEAD SCREW<br>(Ø3*12mm)  | -                       | 4PCS  |
| L    | SHELF PIN                     | Ŕ                       | 8PCS  |
| М    | WOOD GLUE                     |                         | 1PC   |
| N    | ALLEN WRENCH                  |                         | 1PC   |

- (1) ATTACH CAMLOCKS AND HARDWARE AS SHOWN.
- (2) CONNECT PIECES.
- (3) GENTLY TIGHTEN CAMLOCKS.

APPLY GLUE AND TAP IN WOOD DOWELS