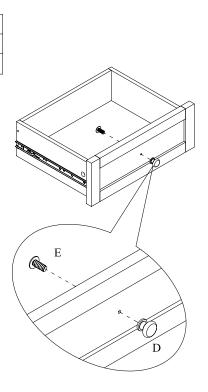

### **STEP 11**

D x 2PCS E x 2PCS

G x 8PCS

X 2

 ATTACH AND SCREW BACK DRAWER PANEL AND DRAWER KNOB AS SHOWN.
REPEAT FOR SECOND DRAWER.