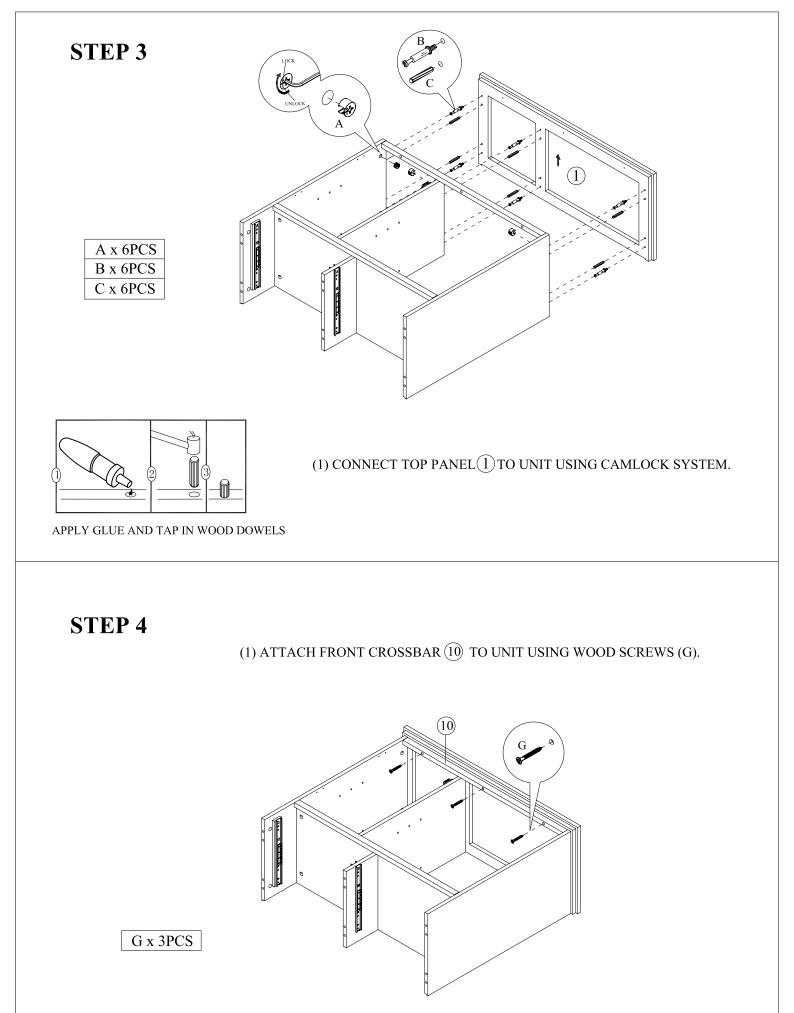

#### HARDWARE LIST

| CODE | NAME                          | FIGURE                  | Q'TY  |
|------|-------------------------------|-------------------------|-------|
| A    | CAM LOCK<br>(Ø15*9mm)         | ×,                      | 24PCS |
| В    | CAM BOLT<br>(Ø6.5*35mm)       | ∰ <u>⇒)         </u> ∭m | 24PCS |
| С    | WOOD DOWEL<br>(Ø6*30mm)       |                         | 30PCS |
| D    | KNOB                          | Ø                       | 3PCS  |
| E    | KNOB SCREW<br>(Ø4*12mm)       |                         | 2PCS  |
| F    | KNOB SCREW<br>(Ø4*22mm)       |                         | 1PC   |
| G    | WOOD SCREW<br>(Ø7*25mm)       | -                       | 11PCS |
| Н    | MAGNET                        |                         | 1PC   |
| Ι    | MAGNET SCREW<br>(Ø3*15mm)     | -                       | 2PCS  |
| J    | ROUND HEAD SCREW<br>(Ø3*12mm) | -                       | 26PCS |
| K    | FLAT HEAD SCREW<br>(Ø3*12mm)  | -                       | 4PCS  |
| L    | SHELF PIN                     | Ŕ                       | 8PCS  |
| М    | WOOD GLUE                     |                         | 1PC   |
| N    | ALLEN WRENCH                  |                         | 1PC   |

## PARTS LIST

| CODE | NAME                | FIGURE | Q'TY |
|------|---------------------|--------|------|
| 1    | TOP PANEL           |        | 1PC  |
| 2    | BOTTOM PANEL        |        | 1PC  |
| 3    | LEFT SIDE PANEL     |        | 1PC  |
| 4    | RIGHT SIDE<br>PANEL |        | 1PC  |
| 5    | FIXED PANEL         |        | 1PC  |
| 6    | LARGE PARTITION     |        | 1PC  |

#### **PARTS LIST**

| CODE | NAME                           | FIGURE                                                                                                          | Q'TY |
|------|--------------------------------|-----------------------------------------------------------------------------------------------------------------|------|
| 7    | SMALL PARTITION                | to the                                                                                                          | 1PC  |
| 8    | LEFT SIDE<br>ADJUSTABLE SHELF  |                                                                                                                 | 1PC  |
| 9    | RIGHT SIDE<br>ADJUSTABLE SHELF |                                                                                                                 | 1PC  |
| (10) | FRONT CROSSBAR                 |                                                                                                                 | 1PC  |
| 11   | FRONT PANEL<br>OF DRAWER       |                                                                                                                 | 2PCS |
| (12) | LEFT DRAWER<br>PANEL           | The second se | 2PCS |
| (13) | RIGHT DRAWER<br>PANEL          |                                                                                                                 | 2PCS |
| 14   | BACK DRAWER<br>PANEL           |                                                                                                                 | 2PCS |
| (15) | BOTTOM DRAWER<br>PANEL         |                                                                                                                 | 2PCS |
| (16) | DOOR                           |                                                                                                                 | 1PC  |
| (17) | BACK PANEL                     | 0                                                                                                               | 1PC  |
| (18) | FOOT                           |                                                                                                                 | 4PCS |
| (19) | LEG                            |                                                                                                                 | 1PC  |