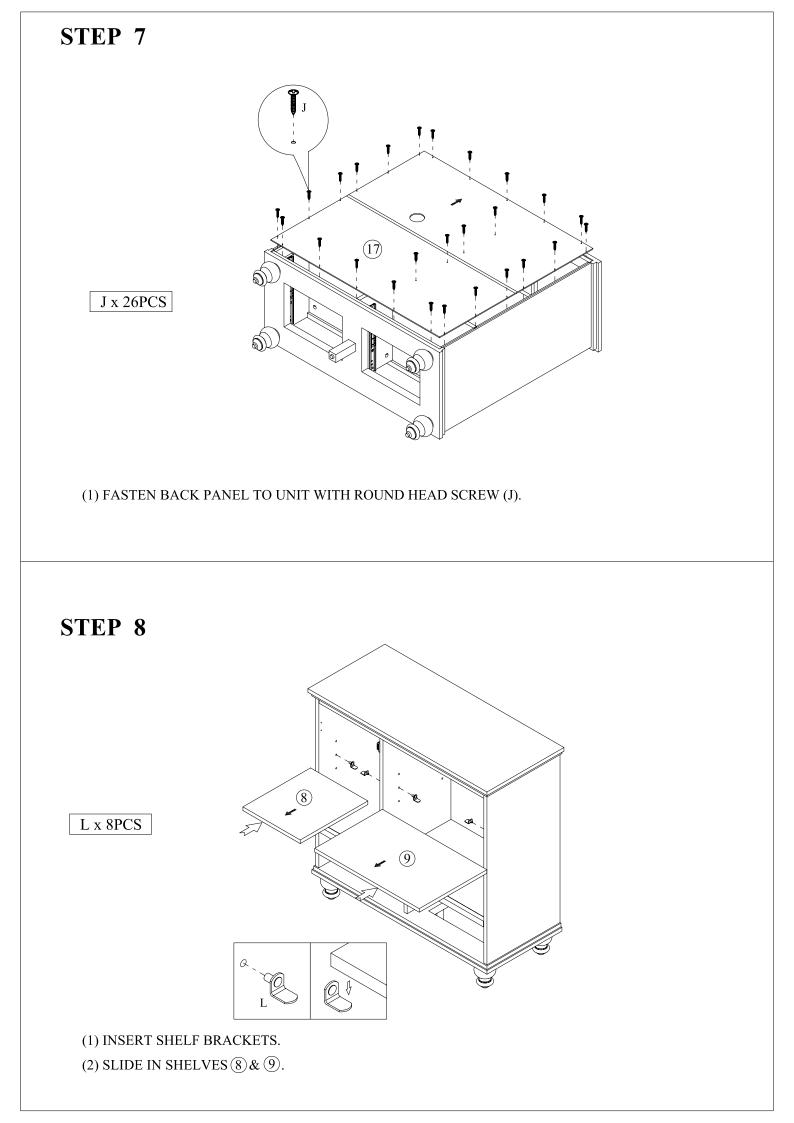

| 1PC  |
| (18) | FOOT                           |                                                                                                                 | 4PCS |
| (19) | LEG                            |                                                                                                                 | 1PC  |



- (1) ATTACH CAMLOCKS AND HARDWARE AS SHOWN.
- (2) CONNECT PIECES.
- (3) GENTLY TIGHTEN CAMLOCKS.



APPLY GLUE AND TAP IN WOOD DOWELS





## HOW TO USE THE CAMLOCK SYSTEM



CONNECT PANELS AND GENTLY TIGHTEN CAMLOCKS

• NOTE: THE ARROWS ON THE HIDDEN CAM-LOCKS SHOULD POINT TO THE CAM-BOLTS.





\_\_\_\_\_





(1) ATTACH FEET (18) & (19) TO UNIT .





### **STEP 11**





D x 2PCS E x 2PCS

G x 8PCS

X 2

 ATTACH AND SCREW BACK DRAWER PANEL AND DRAWER KNOB AS SHOWN.
REPEAT FOR SECOND DRAWER.

### **STEP 12**



GENTLY SLIDE DRAWERS INTO YOUR TV STAND AND ENJOY!