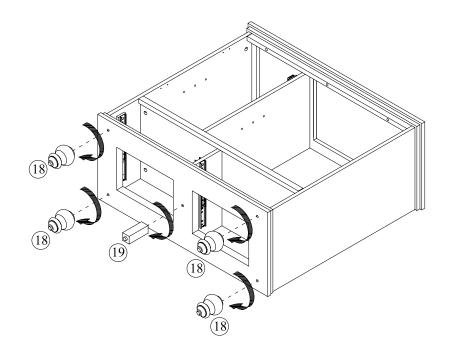

## HOW TO USE THE CAMLOCK SYSTEM

CONNECT PANELS AND GENTLY TIGHTEN CAMLOCKS

• NOTE: THE ARROWS ON THE HIDDEN CAM-LOCKS SHOULD POINT TO THE CAM-BOLTS.

\_\_\_\_\_

(1) ATTACH FEET (18) & (19) TO UNIT .