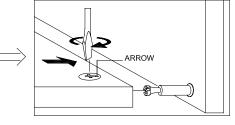

## HOW TO USE THE CAMLOCK SYSTEM

CONNECT PANELS AND GENTLY TIGHTEN CAMLOCKS

• NOTE: THE ARROWS ON THE HIDDEN CAM-LOCKS SHOULD POINT TO THE CAM-BOLTS.

\_\_\_\_\_

(1) ATTACH FEET (18) & (19) TO UNIT .