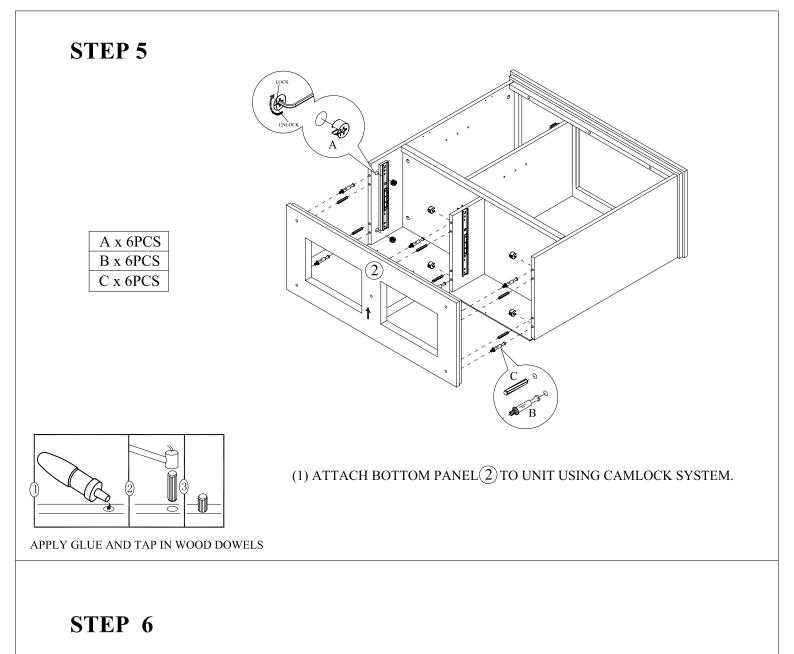

#### HARDWARE LIST

| CODE | NAME                          | FIGURE                  | Q'TY  |
|------|-------------------------------|-------------------------|-------|
| A    | CAM LOCK<br>(Ø15*9mm)         | ×,                      | 24PCS |
| В    | CAM BOLT<br>(Ø6.5*35mm)       | ∰ <u>⇒)         </u> ∭m | 24PCS |
| С    | WOOD DOWEL<br>(Ø6*30mm)       |                         | 30PCS |
| D    | KNOB                          | Ø                       | 3PCS  |
| E    | KNOB SCREW<br>(Ø4*12mm)       |                         | 2PCS  |
| F    | KNOB SCREW<br>(Ø4*22mm)       |                         | 1PC   |
| G    | WOOD SCREW<br>(Ø7*25mm)       | -                       | 11PCS |
| Н    | MAGNET                        |                         | 1PC   |
| Ι    | MAGNET SCREW<br>(Ø3*15mm)     | -                       | 2PCS  |
| J    | ROUND HEAD SCREW<br>(Ø3*12mm) | -                       | 26PCS |
| K    | FLAT HEAD SCREW<br>(Ø3*12mm)  | -                       | 4PCS  |
| L    | SHELF PIN                     | Ŕ                       | 8PCS  |
| М    | WOOD GLUE                     |                         | 1PC   |
| N    | ALLEN WRENCH                  |                         | 1PC   |

## PARTS LIST

| CODE | NAME                | FIGURE | Q'TY |
|------|---------------------|--------|------|
| 1    | TOP PANEL           |        | 1PC  |
| 2    | BOTTOM PANEL        |        | 1PC  |
| 3    | LEFT SIDE PANEL     |        | 1PC  |
| 4    | RIGHT SIDE<br>PANEL |        | 1PC  |
| 5    | FIXED PANEL         |        | 1PC  |
| 6    | LARGE PARTITION     |        | 1PC  |

#### **PARTS LIST**

| CODE | NAME                           | FIGURE                                                                                                          | Q'TY |
|------|--------------------------------|-----------------------------------------------------------------------------------------------------------------|------|
| 7    | SMALL PARTITION                | to the                                                                                                          | 1PC  |
| 8    | LEFT SIDE<br>ADJUSTABLE SHELF  |                                                                                                                 | 1PC  |
| 9    | RIGHT SIDE<br>ADJUSTABLE SHELF |                                                                                                                 | 1PC  |
| (10) | FRONT CROSSBAR                 |                                                                                                                 | 1PC  |
| 11   | FRONT PANEL<br>OF DRAWER       |                                                                                                                 | 2PCS |
| (12) | LEFT DRAWER<br>PANEL           | The second se | 2PCS |
| (13) | RIGHT DRAWER<br>PANEL          |                                                                                                                 | 2PCS |
| 14   | BACK DRAWER<br>PANEL           |                                                                                                                 | 2PCS |
| (15) | BOTTOM DRAWER<br>PANEL         |                                                                                                                 | 2PCS |
| (16) | DOOR                           |                                                                                                                 | 1PC  |
| (17) | BACK PANEL                     | 0                                                                                                               | 1PC  |
| (18) | FOOT                           |                                                                                                                 | 4PCS |
| (19) | LEG                            |                                                                                                                 | 1PC  |