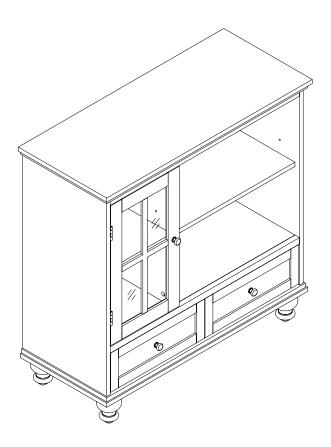

## **Tahoe Highboy TV Stand**

Item No. 8067000

Please do not return to the store . Broken or Missing Parts? . Need help with Assembly? If you have any questions just call 1-800-468-6447 or email us at parts@convenience-concepts.com

## PARTS LIST

| CODE | NAME                | FIGURE | Q'TY |
|------|---------------------|--------|------|
| 1    | TOP PANEL           |        | 1PC  |
| 2    | BOTTOM PANEL        |        | 1PC  |
| 3    | LEFT SIDE PANEL     |        | 1PC  |
| 4    | RIGHT SIDE<br>PANEL |        | 1PC  |
| 5    | FIXED PANEL         |        | 1PC  |
| 6    | LARGE PARTITION     |        | 1PC  |

#### **PARTS LIST**

| CODE | NAME                           | FIGURE                                                                                                          | Q'TY |
|------|--------------------------------|-----------------------------------------------------------------------------------------------------------------|------|
| 7    | SMALL PARTITION                | to the                                                                                                          | 1PC  |
| 8    | LEFT SIDE<br>ADJUSTABLE SHELF  |                                                                                                                 | 1PC  |
| 9    | RIGHT SIDE<br>ADJUSTABLE SHELF |                                                                                                                 | 1PC  |
| (10) | FRONT CROSSBAR                 |                                                                                                                 | 1PC  |
| 11   | FRONT PANEL<br>OF DRAWER       |                                                                                                                 | 2PCS |
| (12) | LEFT DRAWER<br>PANEL           | The second se | 2PCS |
| (13) | RIGHT DRAWER<br>PANEL          |                                                                                                                 | 2PCS |
| 14   | BACK DRAWER<br>PANEL           |                                                                                                                 | 2PCS |
| (15) | BOTTOM DRAWER<br>PANEL         |                                                                                                                 | 2PCS |
| (16) | DOOR                           |                                                                                                                 | 1PC  |
| (17) | BACK PANEL                     | 0                                                                                                               | 1PC  |
| (18) | FOOT                           |                                                                                                                 | 4PCS |
| (19) | LEG                            |                                                                                                                 | 1PC  |