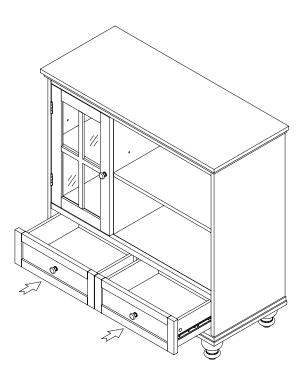

| 4PCS |
| (19) | LEG                            |                                                                                                                 | 1PC  |



- (1) ATTACH CAMLOCKS AND HARDWARE AS SHOWN.
- (2) CONNECT PIECES.
- (3) GENTLY TIGHTEN CAMLOCKS.



APPLY GLUE AND TAP IN WOOD DOWELS





## HOW TO USE THE CAMLOCK SYSTEM



CONNECT PANELS AND GENTLY TIGHTEN CAMLOCKS

• NOTE: THE ARROWS ON THE HIDDEN CAM-LOCKS SHOULD POINT TO THE CAM-BOLTS.





\_\_\_\_\_





(1) ATTACH FEET (18) & (19) TO UNIT .





### **STEP 11**





D x 2PCS E x 2PCS

G x 8PCS

X 2

 ATTACH AND SCREW BACK DRAWER PANEL AND DRAWER KNOB AS SHOWN.
REPEAT FOR SECOND DRAWER.

### **STEP 12**



GENTLY SLIDE DRAWERS INTO YOUR TV STAND AND ENJOY!