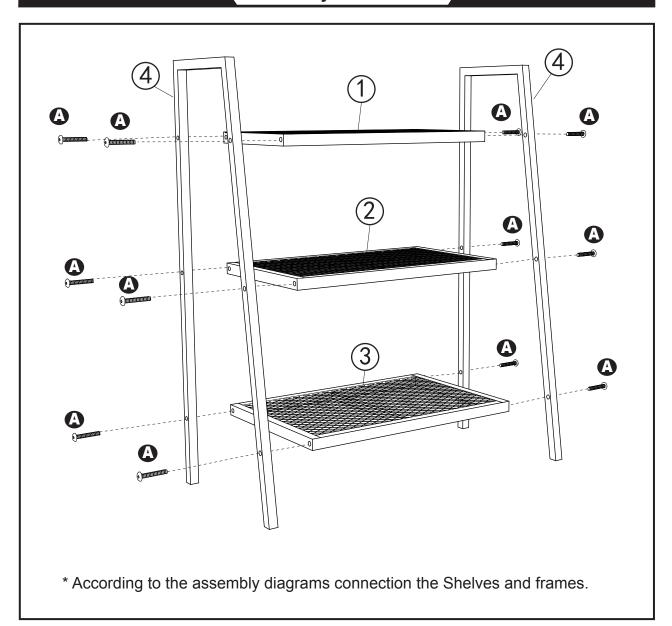

# CONVENIENCE

## 8030B XTRA Storage 3 Tier Metal Shelving



#### **ASSEMBLY INSTRUCTIONS**

We have designed our furniture with you, the customer in mind. Our clear, easy to follow, step by step instructions will guide you through the project from start to finish. feel confident that this will be a fun and rewarding project. The final product will be a quality piece of furniture that will go together smoothly and give you years of enjoyment.



Please do not return to the store

- . Broken or missing parts?
- . Need help with assembly?

If you have any questions just call 1-800-468-6447 or email us at parts@convenience-concepts.com

### **Accessories list**



## **Assembly instructions**