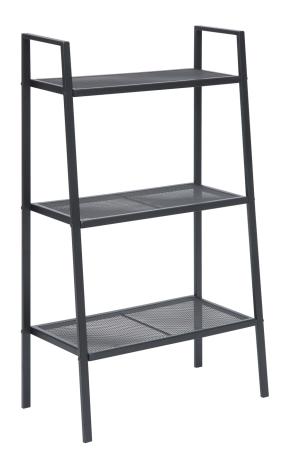

# CONVENIENCE

## 8030B XTRA Storage 3 Tier Metal Shelving



#### **ASSEMBLY INSTRUCTIONS**

We have designed our furniture with you, the customer in mind. Our clear, easy to follow, step by step instructions will guide you through the project from start to finish. feel confident that this will be a fun and rewarding project. The final product will be a quality piece of furniture that will go together smoothly and give you years of enjoyment.



Please do not return to the store

- . Broken or missing parts?
- . Need help with assembly?

If you have any questions just call 1-800-468-6447 or email us at parts@convenience-concepts.com

### **Accessories list**



## **Assembly instructions**