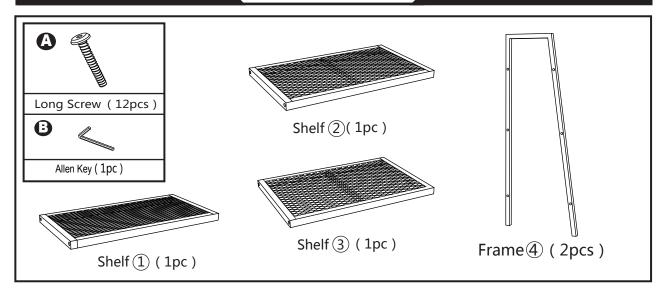

# CONVENIENCE

## 8030B XTRA Storage 3 Tier Metal Shelving



#### **ASSEMBLY INSTRUCTIONS**

We have designed our furniture with you, the customer in mind. Our clear, easy to follow, step by step instructions will guide you through the project from start to finish. feel confident that this will be a fun and rewarding project. The final product will be a quality piece of furniture that will go together smoothly and give you years of enjoyment.



Please do not return to the store

- . Broken or missing parts?
- . Need help with assembly?

If you have any questions just call 1-800-468-6447 or email us at parts@convenience-concepts.com

### **Accessories list**



## **Assembly instructions**