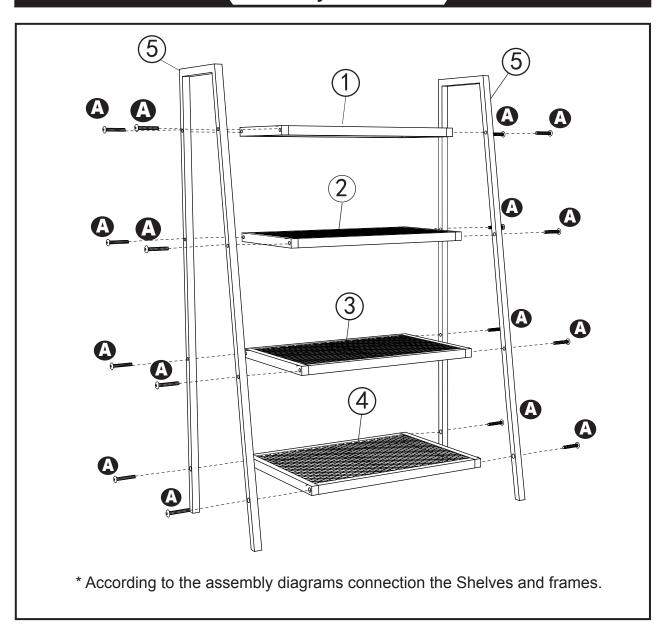

# CONVENIENCE

## 8031B XTRA Storage 4 Tier Metal Shelving



#### **ASSEMBLY INSTRUCTIONS**

We have designed our furniture with you, the customer in mind. Our clear, easy to follow, step by step instructions will guide you through the project from start to finish. feel confident that this will be a fun and rewarding project. The final product will be a quality piece of furniture that will go together smoothly and give you years of enjoyment.



Please do not return to the store

- . Broken or missing parts?
- . Need help with assembly?

If you have any questions just call 1-800-468-6447 or email us at parts@convenience-concepts.com

### **Accessories list**



## **Assembly instructions**