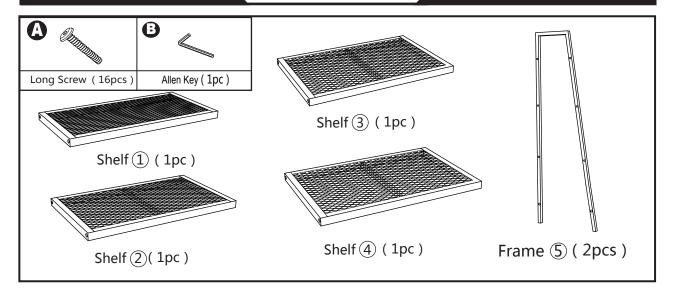

# CONVENIENCE

## 8031B XTRA Storage 4 Tier Metal Shelving



#### **ASSEMBLY INSTRUCTIONS**

We have designed our furniture with you, the customer in mind. Our clear, easy to follow, step by step instructions will guide you through the project from start to finish. feel confident that this will be a fun and rewarding project. The final product will be a quality piece of furniture that will go together smoothly and give you years of enjoyment.



Please do not return to the store

- . Broken or missing parts?
- . Need help with assembly?

If you have any questions just call 1-800-468-6447 or email us at parts@convenience-concepts.com

### **Accessories list**



## **Assembly instructions**