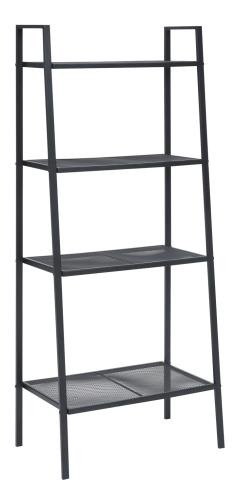

# CONVENIENCE

## 8031B XTRA Storage 4 Tier Metal Shelving



#### **ASSEMBLY INSTRUCTIONS**

We have designed our furniture with you, the customer in mind. Our clear, easy to follow, step by step instructions will guide you through the project from start to finish. feel confident that this will be a fun and rewarding project. The final product will be a quality piece of furniture that will go together smoothly and give you years of enjoyment.



Please do not return to the store

- . Broken or missing parts?
- . Need help with assembly?

If you have any questions just call 1-800-468-6447 or email us at parts@convenience-concepts.com

### **Accessories list**



## **Assembly instructions**