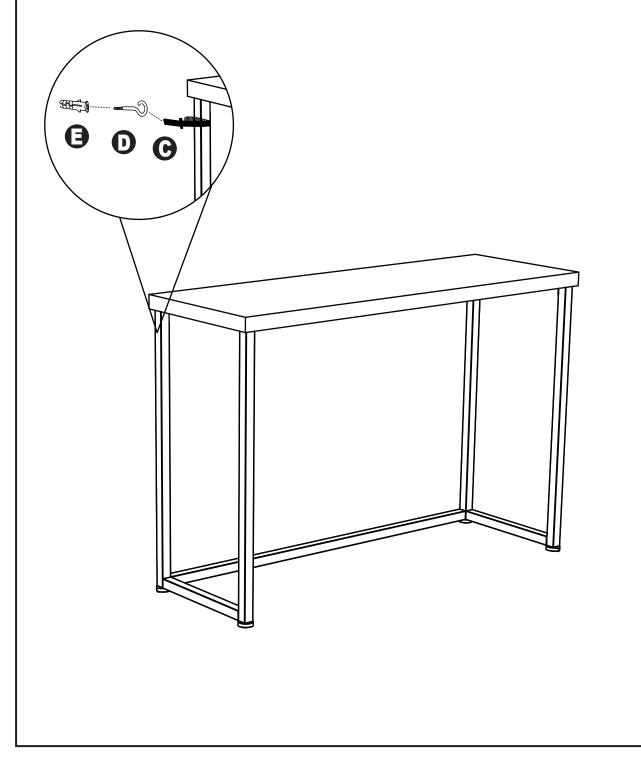

### Step 3

- 1.Drill holes slightly smaller than anchors (E)into drywall and gently tap anchors into holes
- 2.Insert eyelet screws (D) into anchors and fasten unit to wall using cable ties (C) .