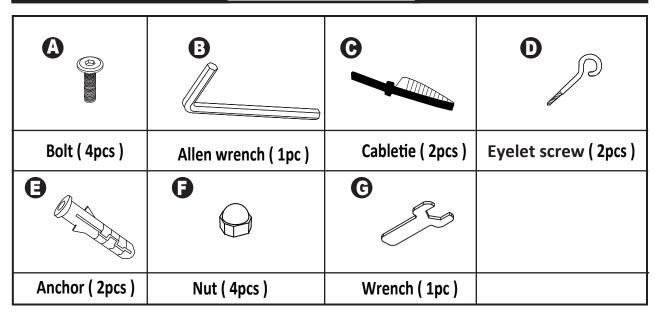

#### **Hardware List**

### Step 3

- 1.Drill holes slightly smaller than anchors (E)into drywall and gently tap anchors into holes
- 2.Insert eyelet screws (D) into anchors and fasten unit to wall using cable ties (C) .