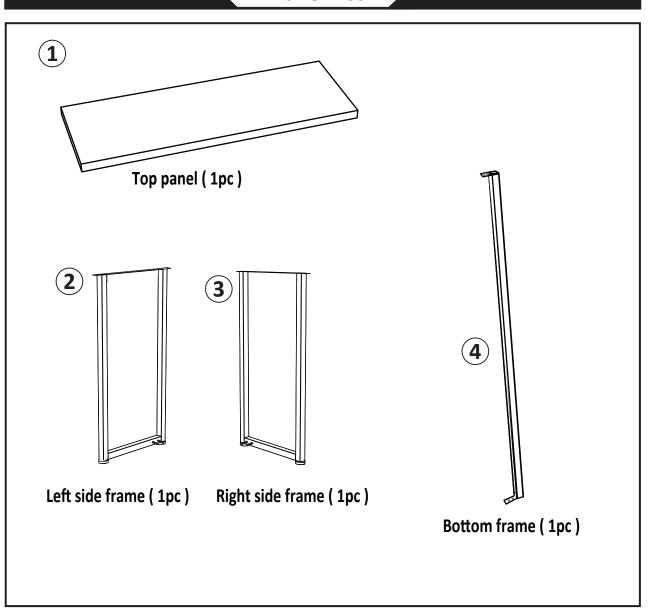

# CONVENIENCE

## LAREDO PARQUET CONSOLE TABLE 413899



#### ASSEMBLY INSTRUCTIONS

We have designed our furniture with you, the customer in mind. Our clear, easy to follow, step by step instructions will guide you through the project from start to finish. Feel confident that this will be a fun and rewarding project. The final product will be a quality piece of furniture that will go together smoothly and give years of enjoyment.



Please do not return to the store

Broken or missing parts?

Need help with assembly?

If you have any questions just call 1-800-468-6447 or email us at parts@convenience-concepts.com

#### **Hardware List**



#### **Panel List**





### Step 3

- 1.Drill holes slightly smaller than anchors (E)into drywall and gently tap anchors into holes
- 2.Insert eyelet screws (D) into anchors and fasten unit to wall using cable ties (C) .