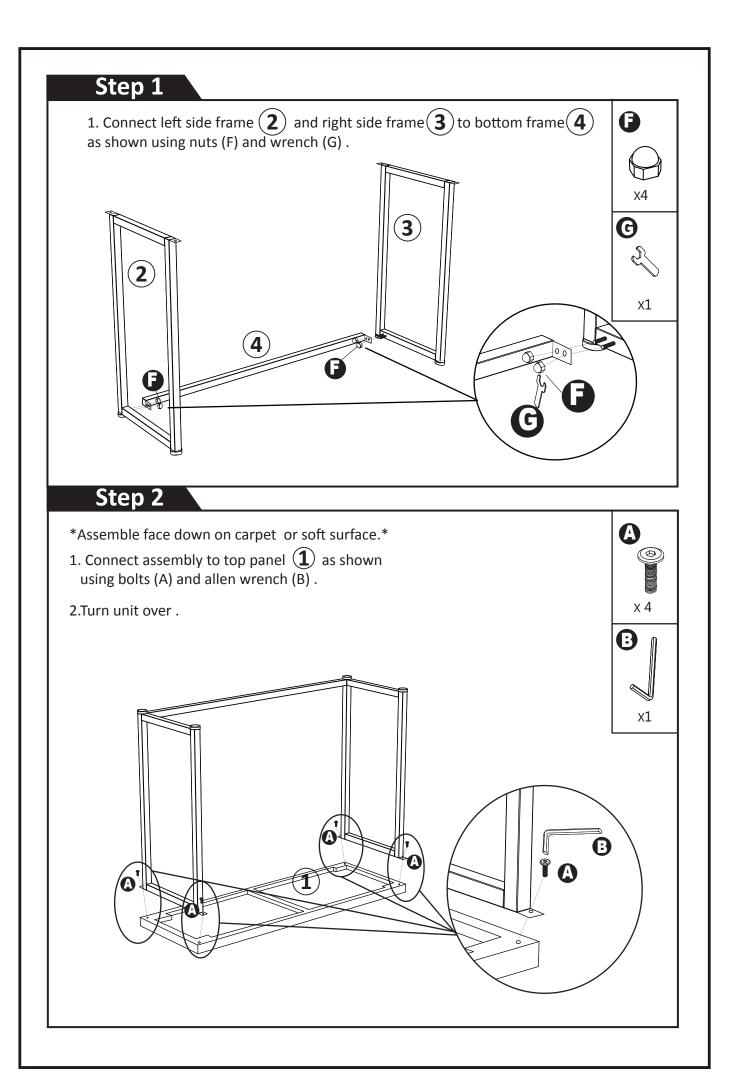

# CONVENIENCE

## LAREDO PARQUET CONSOLE TABLE 413899



#### ASSEMBLY INSTRUCTIONS

We have designed our furniture with you, the customer in mind. Our clear, easy to follow, step by step instructions will guide you through the project from start to finish. Feel confident that this will be a fun and rewarding project. The final product will be a quality piece of furniture that will go together smoothly and give years of enjoyment.



Please do not return to the store

Broken or missing parts?

Need help with assembly?

If you have any questions just call 1-800-468-6447 or email us at parts@convenience-concepts.com

#### **Hardware List**



#### **Panel List**





### Step 3

- 1.Drill holes slightly smaller than anchors (E)into drywall and gently tap anchors into holes
- 2.Insert eyelet screws (D) into anchors and fasten unit to wall using cable ties (C) .