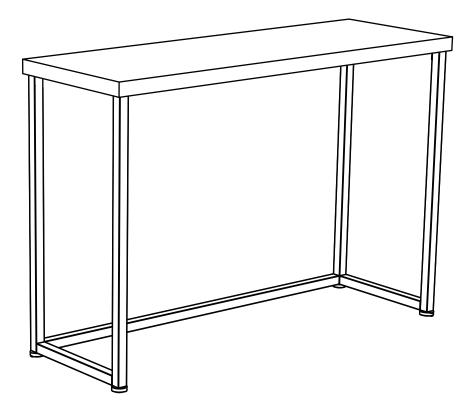

# CONVENIENCE

## LAREDO PARQUET CONSOLE TABLE 413899



#### ASSEMBLY INSTRUCTIONS

We have designed our furniture with you, the customer in mind. Our clear, easy to follow, step by step instructions will guide you through the project from start to finish. Feel confident that this will be a fun and rewarding project. The final product will be a quality piece of furniture that will go together smoothly and give years of enjoyment.



Please do not return to the store

Broken or missing parts?

Need help with assembly?

If you have any questions just call 1-800-468-6447 or email us at parts@convenience-concepts.com

#### **Hardware List**



#### **Panel List**





### Step 3

- 1.Drill holes slightly smaller than anchors (E)into drywall and gently tap anchors into holes
- 2.Insert eyelet screws (D) into anchors and fasten unit to wall using c