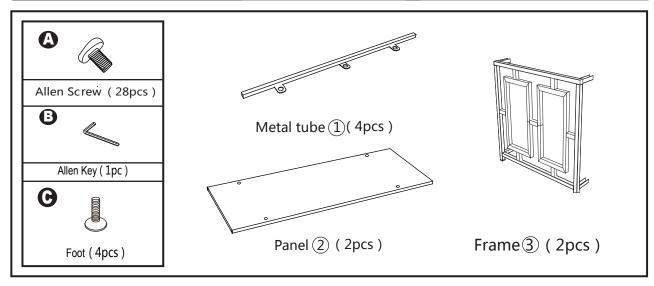

# CONVENIENCE

# **Town Square Coffee Table**

167182CH



#### **ASSEMBLY INSTRUCTIONS**

We have designed our furniture with you, the customer in mind. Our clear, easy to follow, step by step instructions will guide you through the project from start to finish. feel confident that this will be a fun and rewarding project. The final product will be a quality piece of furniture that will go together smoothly and give you years of enjoyment.



Please do not return to the store

Broken or missing parts?

Need help with assembly?

If you have any questions just call 1-800-468-6447 or email us at parts@convenience-concepts.com

## **Accessories list**



### **Exploded Views**