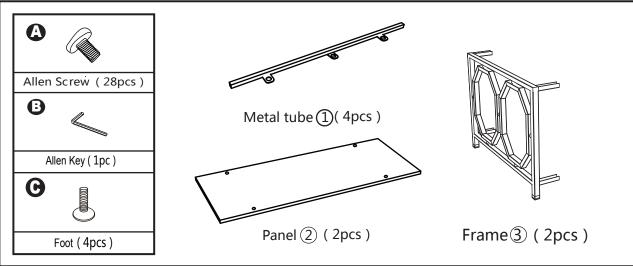

# CONVENIENCE

### Omega Coffee Table

166182CH



#### **ASSEMBLY INSTRUCTIONS**

We have designed our furniture with you, the customer in mind. Our clear, easy to follow, step by step instructions will guide you through the project from start to finish. feel confident that this will be a fun and rewarding project. The final product will be a quality piece of furniture that will go together smoothly and give you years of enjoyment.



Please do not return to the store

Broken or missing parts?

Need help with assembly?

If you have any questions just call 1-800-468-6447 or email us at parts@convenience-concepts.com

## Accessories list



#### **Exploded Views**