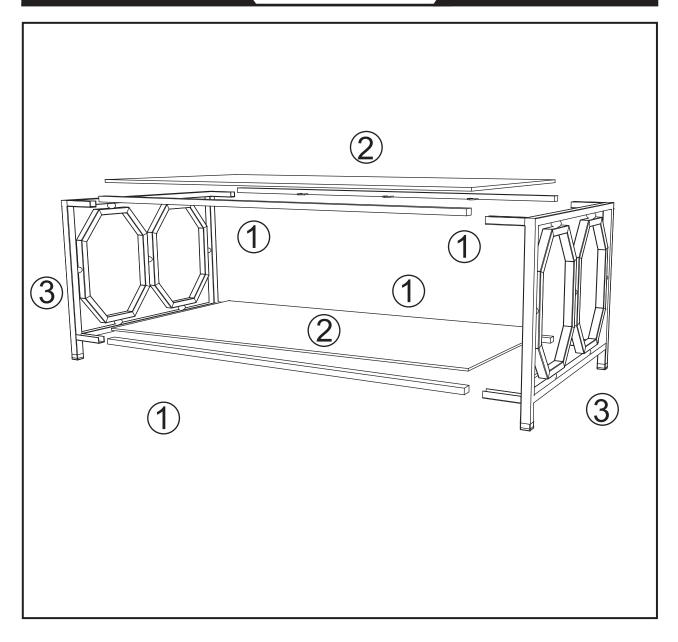

# CONVENIENCE

### Omega Coffee Table

166182CH



#### **ASSEMBLY INSTRUCTIONS**

We have designed our furniture with you, the customer in mind. Our clear, easy to follow, step by step instructions will guide you through the project from start to finish. feel confident that this will be a fun and rewarding project. The final product will be a quality piece of furniture that will go together smoothly and give you years of enjoyment.



Please do not return to the store

Broken or missing parts?

Need help with assembly?

If you have any questions just call 1-800-468-6447 or email us at parts@convenience-concepts.com

## Accessories list



#### **Exploded Views**