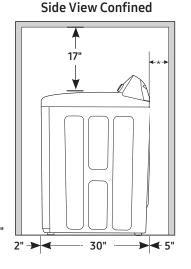

# **Installation Specifications**

Recessed Area

## Alcove or closet installation

# Area: 48 in.² Area: 24 in.² Closet or Door

# Minimum clearances for closets and alcoves:

Sides – 1" Top – 17" Rear – 5" Closet Front – 2"

27

If the washer and dryer are installed together, the closet front must have at least a 72-inch² unobstructed air opening. Your washer alone does not require a specific air opening.

\*Required spacing (External exhaust elbow may require additional space.)