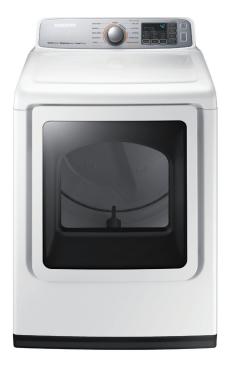

# SAMSUNG

# Samsung Gas Dryer

# 7.4 cu. ft. Capacity DOE



# **Signature Features**

# Multi-Steam Technology

• Steam away wrinkles, odors, bacteria, and static.

## Eco Dry

• Uses up to 25% less energy for every load.

## Sensor Dry

• Optimizes the time and temperature to dry clothes thoroughly, avoiding heat damage.

# **Available Color**





Multi-Steam Technology



Eco Dry

## **Features**

- Multi-Steam Technology
- Eco Dry
- Sensor Dry
- Smart Care
- 11 Preset Dry Cycles
- 7 Options
- 4 Temperature Settings
- Interior Drum Light
- 7.4 cu. ft. Capacity
- LED Display: Ice Blue
- Reversible See-Through Door
- Wrinkle Prevent Option
- 3-Way Venting
- Powder Coat Interior

# Convenience

- Child Lock
- Filter Check Indicator

# DVG50M7450W

# SAMSUNG

# Samsung Gas Dryer

7.4 cu. ft. Capacity DOE

# **Installation Specifications**

Recesse