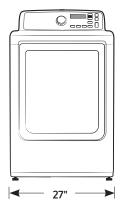

# Product Dimensions & Weight (WxHxD)

Dimensions: 27" x 45" x 30"

Weight: 121.3 lbs