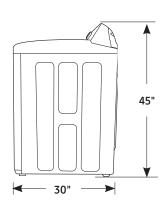

# Product Dimensions & Weight (WxHxD)

Dimensions: 27" x 45" x 30"

Weight: 121.3 lbs