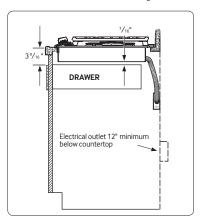

# **Installing Your Cooktop**

Can be installed over a single oven.

All horizontal clearances must be maintained for a minimum of 18" above the cooking surface.

Allow  $^7/_{16}$ " minimum vertical clearance from the cooktop bottom (or  $3\,^9/_{16}$ ") minimum depth from the countertop) to any combustible surfaces, including the upper edge of a drawer installed below the cooktop.