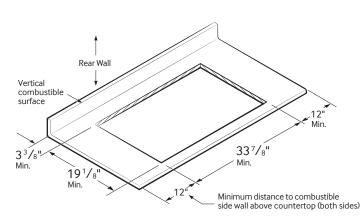

# Product Dimensions & Weight (WxHxD)

Outside (Max) Cooktop Dimensions:

36" x  $5^{41}/_{72}$ " x  $22^{1}/_{3}$ "

Cooktop Cut-Out Dimensions:

 $33^{7}/_{8}$ " x  $3^{1}/_{8}$ " x  $19^{1}/_{8}$ "

Weight: 30.9 lbs. (31.3 lbs. Black Stainless Steel)

# **Cut-Out Dimensions of Countertop**