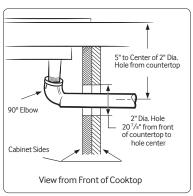

# **Installing Your Cooktop**

Can be installed over a single oven.

All horizontal clearances must be maintained for a minimum of 18" above the cooking surface.

Allow  $^7/_{16}$ " minimum vertical clearance from the cooktop bottom (or  $3\,^9/_{16}$ ") minimum depth from the countertop) to any combustible surfaces, including the upper edge of a drawer installed below the cooktop.

See built-in oven installation for complete installation instructions.