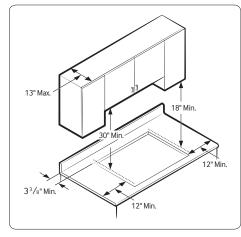

# **Installing Your Cooktop**

Can be installed over a single oven.

All horizontal clearances must be maintained for a minimum of 18" above the cooking surface.

Allow  $^7/_{16}$ " minimum vertical clearance from the cooktop bottom (or  $3\,^9/_{16}$ ") minimum depth from the countertop) to any combustible surfaces, including the upper edge of a drawer installed below the cooktop.

# **Cut-Out Dimensions of Countertop**