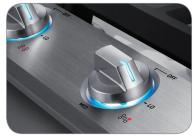

# LED ILLUMINATED BACKLIT KNOBS

 $\bullet$  Visually lets you know your cooktop is on, even at a distance.