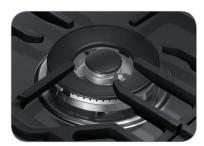

# NA36K6550TS

36" Gas Cooktop

# **Features**

- Wi-Fi Connectivity
- Powerful Cooktop
  - Right Front: 13K BTU
- Left Front: 9.5K BTU
- Right Rear: 5K BTU
- Left Rear: 9.5K BTU
- Center: Dual, 19K BTU
- Cast Iron 3-Piece Grates
- Sealed Burners
- Burner On/Off Monitoring

# Convenience

- Dishwasher Safe Grates
- LP Conversion Kit







19K Power Burner

LED Illuminated Backlit Knobs

# **Available Colors**



Stainless Steel (shown)



Black Stainless Steel

# **Signature Features**

### 19K POWER BURNER

• Powerful burner boils water faster.

# **GRIDDLE**

• Cook breakfast foods, grill sandwiches, or sauté vegetables on the griddle.

# LED ILLUMINATED BACKLIT KNOBS

 $\bullet$  Visually lets you know your cooktop is on, even at a distance.

# NA36K6550TS

36" Gas Cooktop

# **Installing Your Cooktop**

Can be installed over a single oven.

All horizontal clearances must be maintained for a minimum of 18" above the cooking surface.



Allow  $^7/_{16}$ " minimum vertical clearance from the cooktop bottom (or  $3\,^9/_{16}$ ") minimum depth from the countertop) to any combustible surfaces, including the upper edge of