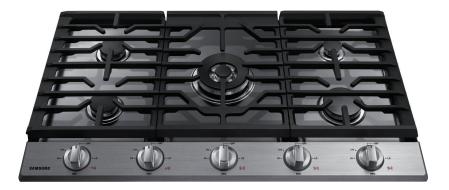

# NA36K6550TS

36" Gas Cooktop

# **Features**

- Wi-Fi Connectivity
- Powerful Cooktop
  - Right Front: 13K BTU
- Left Front: 9.5K BTU
- Right Rear: 5K BTU
- Left Rear: 9.5K BTU
- Center: Dual, 19K BTU
- Cast Iron 3-Piece Grates
- Sealed Burners
- Burner On/Off Monitoring

# Convenience

- Dishwasher Safe Grates
- LP Conversion Kit

19K Power Burner

LED Illuminated Backlit Knobs

# **Available Colors**

Stainless Steel (shown)

Black Stainless Steel