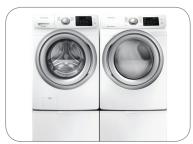

### **Signature Features**

- Compatible with 27-inch wide Samsung Front-Load Washers and Dryers.
- Elevates your washer and dryer for easier loading and unloading no more bending.
- Provides an easily accessible storage drawer for your laundry cleaning supplies.

Elevates your washer

Easily accessible storage drawer