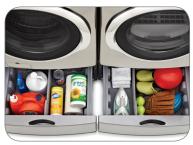

### **Signature Features**

- Compatible with 27-inch wide Samsung Front-Load Washers and Dryers.
- Elevates your washer and dryer for easier loading and unloading no more bending.
- Provides an easily accessible storage drawer for your laundry cleaning supplies.

Elevates your washer

Easily accessible storage drawer