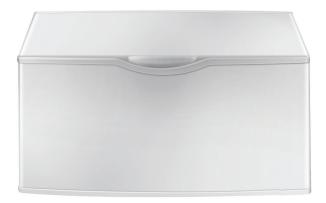

## Samsung 27" Pedestal

#### **Available Color**

White

Product Dimensions & Weight (WxHxD)

Dimensions: 27" x 14<sup>3</sup>/<sub>16</sub>" x 28<sup>5</sup>/<sub>16</sub>"

Weight: 41.9 lbs

Shipping Dimensions & Weight (WxHxD) Dimensions: 29<sup>11</sup>/<sub>16</sub>" x 15<sup>9</sup>/<sub>16</sub>" x 33"