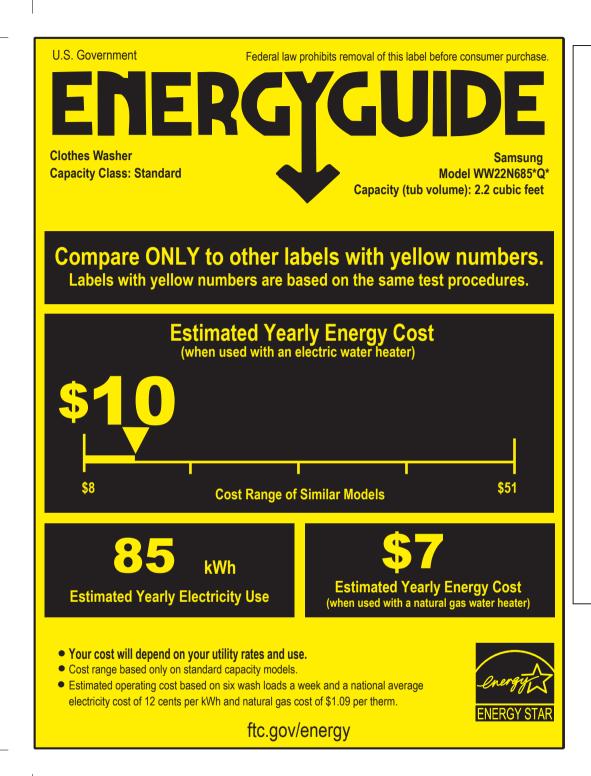

## Canadä

## ENER GUIDE

**Energy consumption / Consommation énergétique** 

85

**kWh** per year / par année

Uses least energy / Consomme le moins d'énergie Uses most energy / Consomme le plus d'énergie

Similar models compared

Standard/Ordinaire

Modèles similaires comparés

Model number

SAMSUNG **ww22n685\*Q**\*

Numéro du modèle

Removal of this label before first retail purchase is an offence (S.C. 1992, c. 36). Enlever cette étiquette avant le premier achat au détail constitue une infraction (L.C. 1992, ch. 36).