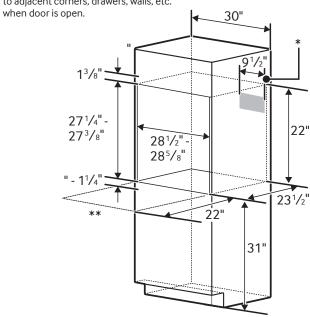

# **Cabinet Dimensions**

Single Oven Installed in Cabinet

\*Junction Box

\*\*Allow a minimum of 22" for clearance to adjacent corners, drawers, walls, etc.

# Product Dimensions & Weight (WxHxD)

Outside (Max) Wall Oven Dimensions:

 $28^{3}/_{4}$ " x  $27^{5}/_{8}$ " x  $24^{7}/_{16}$ "

Wall Oven Cut-Out Dimensions:

28<sup>1</sup>/<sub>2</sub>" x 27<sup>1</sup>/<sub>4</sub>" x 23<sup>1</sup>/<sub>2</sub>"