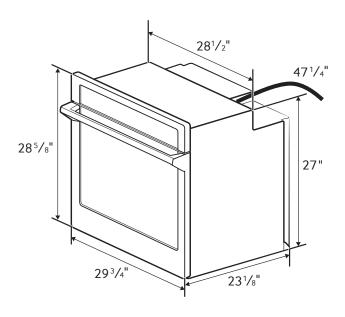

# **Product Dimensions**

# Product Dimensions & Weight (WxHxD)

Outside (Max) Wall Oven Dimensions:

 $28^{3}/_{4}$ " x  $27^{5}/_{8}$ " x  $24^{7}/_{16}$ "

Wall Oven Cut-Out Dimensions:

28<sup>1</sup>/<sub>2</sub>" x 27<sup>1</sup>/<sub>4</sub>" x 23<sup>1</sup>/<sub>2</sub>"