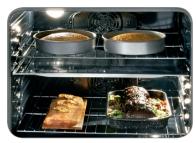

# STEAM COOK

• Delivers moisture at precise times for a crisp, browned outside and tender inside.

#### FLEX DUO™

• Cook two dishes at different temperatures simultaneously with the Smart Divider.