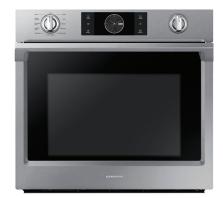

# NV51K7770SS

# 5.1 cu. ft. Single Wall Oven

## **Features**

- 6 Oven Modes including Steam Bake and Steam Roast
- 5.1 cu. ft. Capacity
- Gourmet Cook
- Dual Convection
- WiFi Connectivity
- WiFi-Enabled Temperature Probe
- Signature LED Lights
- Soft-Close Door
- 3 Heavy-Duty Racks including a Gliding Rack
- Blue LED Illuminated Knobs
- Broil Element
- Smart Control Key
- 6 Rack Positions
- Drop-Down Door Design
- LED Display

# **DIGITAL-ANALOG CONTROLS**

 $\bullet$  The ultimate interface, a combination of analog-knobs and a digital touch screen.