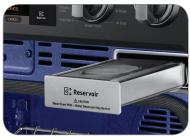

#### FLEX DUO™

• Cook two dishes at different temperatures simultaneously with the Smart Divider.