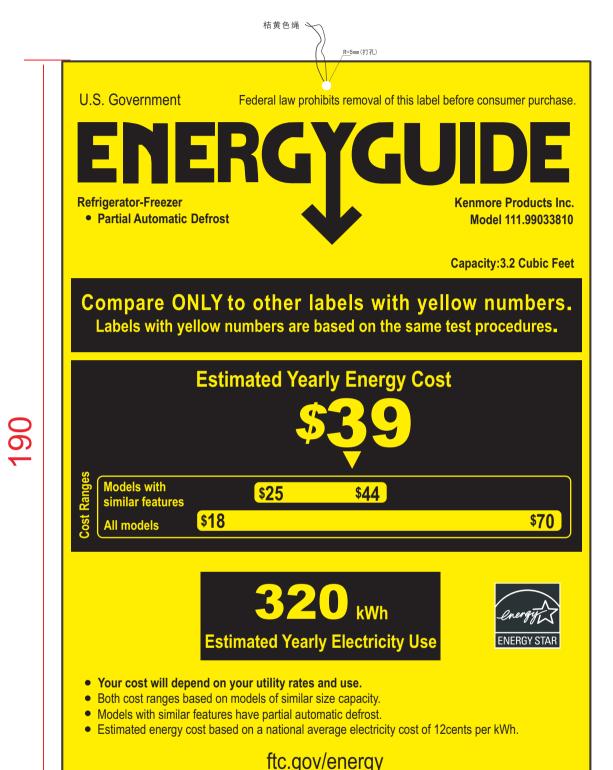

## ENER GUIDE

## **Energy consumption / Consommation énergétique**

320kWh per year / par année This model / Ce modèle

199 kWh 423 kWh

Uses least energy / Consomme le moins d'énergie

Uses most energy / Consomme le plus d'énergie

Similar models compared

Type 12 2.5 to 4.4 ft <sup>3</sup>/2,5 a 4,4 pi <sup>3</sup> Modèles similaires comparés

Model number

111.99033810

Numéro du modèle

Removal of this label before first retail purchase is an offence (S.C. 1992, c. 36). Enlever cette étiquette avant le premier achat au détail constitue une infraction (L.C. 1992, ch. 36).