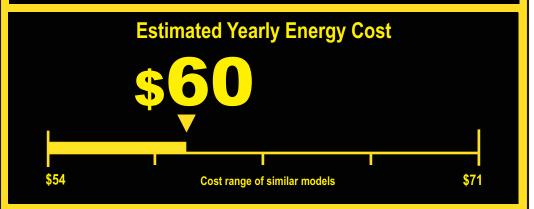

**499** kWh
Estimated Yearly Electricity Use

- Your cost will depend on your utility rates and use.
- Both cost ranges based on models of similar size capacity.
- Models with similar features have automatic defrost, top mounted freezer, and without an automatic ice maker.
- Estimated energy cost based on a national average electricity cost of 12 cents per kWh.