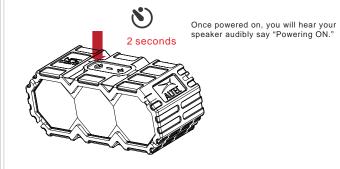

4. For a look at the various buttons on your speaker, view the graphic below.

5.To power on your speaker, press and hold the " $\circlearrowleft$ " ON/OFF button for about 2 seconds.

Pair the Speaker Using NFC