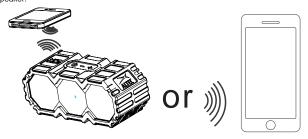

With Near Field Communication(NFC), you can easily pair and connect your speaker to your compatible device. Just hold your NFC enabled device directly against the wireless check in spot on your speaker.

Power on your speaker. Go to the Bluetooth Manager of your Bluetooth device. Search Bluetooth devices and select "iMW575" to start connecting.

Once paired, you will hear your speaker audibly say: "You are now paired, enjoy."