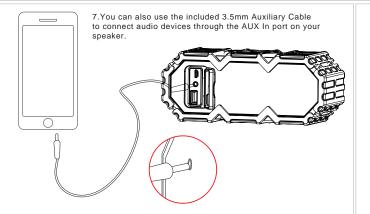

at the various buttons on your speaker, view the graphic below.



5.To power on your speaker, press and hold the " $\circlearrowleft$ " ON/OFF button for about 2 seconds.



Pair the Speaker Using NFC

With Near Field Communication(NFC), you can easily pair and connect your speaker to your compatible device. Just hold your NFC enabled device directly against the wireless check in spot on your speaker.

Power on your speaker. Go to the Bluetooth Manager of your Bluetooth device. Search Bluetooth devices and select "iMW575" to start connecting.



Once paired, you will hear your speaker audibly say: "You are now paired, enjoy."

6. While audio is playing, press and hold the "-" and "+" buttons simultaneously to disconnect the Bluetooth pairing between your speaker and your audio source.





## Technical Support

For technical support issues please visit our website at www.alteclansing.com. You can find manuals, software and FAQ's at the website. Can't find what you are looking for? Call 1-855-292-4087 to access our technical support information on the phone.