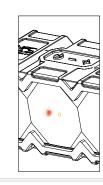

With Near Field Communication(NFC), you can easily pair and connect your speaker to your compatible device. Just hold your NFC enabled device directly against the wireless check in spot on your speaker.