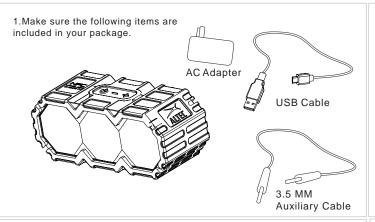

## Quick Start Guide for Model: IMW575

2.Connect the included USB Cable to the the included AC adapter to charge your speaker's internal battery. A full charge takes approximately 4 hours.

3. **Charging:** When charging, an orange LED light will illuminate. The orange light will turn off when your unit is fully charged.