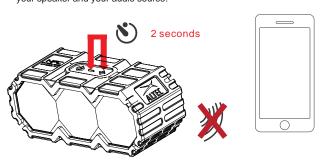

6. While audio is playing, press and hold the "-" and "+" buttons simultaneously to disconnect the Bluetooth pairing between your speaker and your audio source.