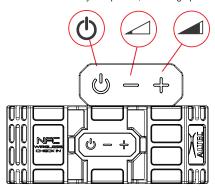

4. For a look at the various buttons on your speaker, view the graphic below.

5.To power on your speaker, press and hold the " $\circlearrowleft$ " ON/OFF button for about 2 seconds.

Pair the Speaker Using NFC

6. While audio is playing, press and hold the "-" and "+" buttons simultaneously to disconnect the Bluetooth pairing between your speaker and your audio source.