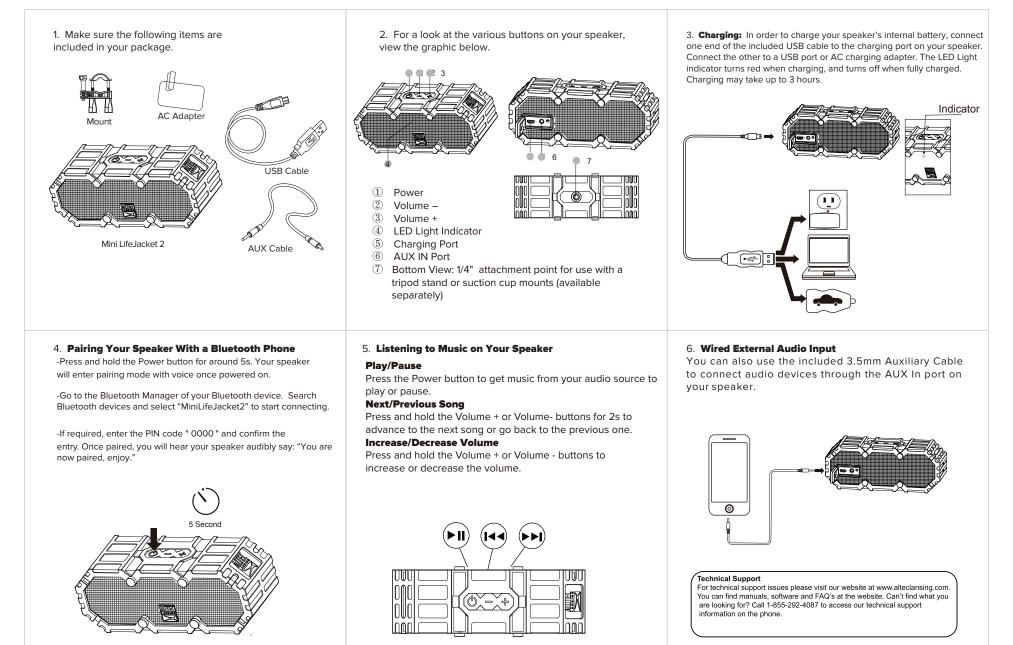

## **MINI LIFEJACKET 2**

RUGGED BLUETOOTH SPEAKER

Bonus Parts and Accessories: The following bonus parts and accessories are also included in your package.

Wrench

Using the Mount: The included mounting bracket allows you to attach your speaker to cylinder shaped surfaces such as the handle bars of a bicycle or ATV, or the rails on a yacht. This bracket comes unassembled. To use it, first attach the pieces as shown below. Next connect your speaker by screwing it into your speaker's tripod mount, and then attach the bracket to a suitable surface. Use the included wrench to help you loosen or tighten when necessary.

If your speaker is paired with an iOS device that is capable of running the Siri audio personal assistant application, you can use your speaker to activate Siri. To do so, press the power button 3 times.

**Quick Start Guide** Item # IMW477

## **Altec Lansing One Year Warranty Card**

This warranty covers the original consumer purchaser only and is not transferable.

This warranty covers products that fail to function properly UNDER NORMAL USAGE, due to defects in material or workmanship. Your product will be repaired or replaced at no charge for parts or labor for a period of one year.

### What Is Not Covered by Warranty

Damages or malfunctions not resulting from defects in material or workmanship and damages or malfunctions from other than normal use, including but limited to, repair by unauthorized parties, tampering, modification or accident.