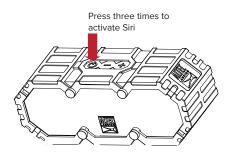

If your speaker is paired with an iOS device that is capable of running the Siri audio personal assistant application, you can use your speaker to activate Siri. To do so, press the power button 3 times.