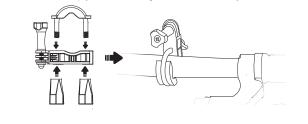

## **MINI LIFEJACKET 2**

RUGGED BLUETOOTH SPEAKER

Bonus Parts and Accessories: The following bonus parts and accessories are also included in your package.

Wrench

Using the Mount: The included mounting bracket allows you to attach your speaker to cylinder shaped surfaces such as the handle bars of a bicycle or ATV, or the rails on a yacht. This bracket comes unassembled. To use it, first attach the pieces as shown below. Next connect your speaker by screwing it into your speaker's tripod mount, and then attach the bracket to a suitable surface. Use the included wrench to help you loosen or tighten when necessary.