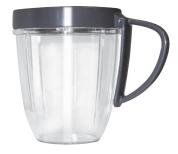

## **8-PIECE SET INCLUDES:**

1 CARE AND INSTRUCTION BOOKLET

1 POCKET NUTRITIONIST

1 TALL CUP

1 HIGH-TORQUE POWER BASE

1 EXTRACTOR BLADE

1 SHORT CUP WITH
1 HANDHELD COMFORT LIP RING

1 COMFORT LIP RING