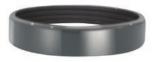

## **8-PIECE SET INCLUDES:**

1 CARE AND INSTRUCTION BOOKLET

1 POCKET NUTRITIONIST

1 TALL CUP

1 HIGH-TORQUE POWER BASE

1 EXTRACTOR BLADE

1 SHORT CUP WITH
1 HANDHELD COMFORT LIP RING

1 COMFORT LIP RING