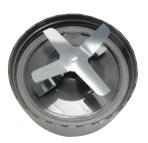

## **8-PIECE SET INCLUDES:**

1 CARE AND INSTRUCTION BOOKLET

1 POCKET NUTRITIONIST

1 TALL CUP

1 HIGH-TORQUE POWER BASE

1 EXTRACTOR BLADE

1 SHORT CUP WITH
1 HANDHELD COMFORT LIP RING

1 COMFORT LIP RING