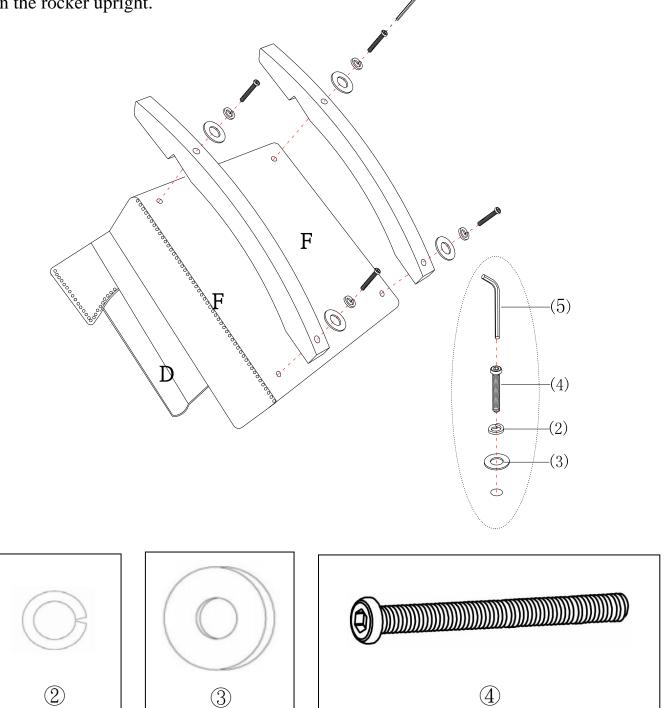

### **STEP 4:**

Attach legs (F) to seat base (D) with flat washers (3), spring washers (2) and bolts (4). Use Allen key (5) to tighten the bolts.

Turn the rocker upright.