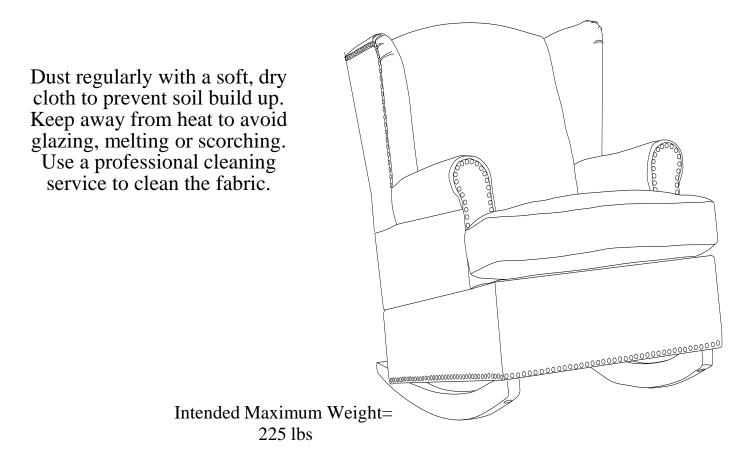

### CARE AND CLEANING

Dust regularly with a soft, dry cloth to prevent soil build up. Keep away from heat to avoid glazing, melting or scorching. Use a professional cleaning service to clean the fabric.