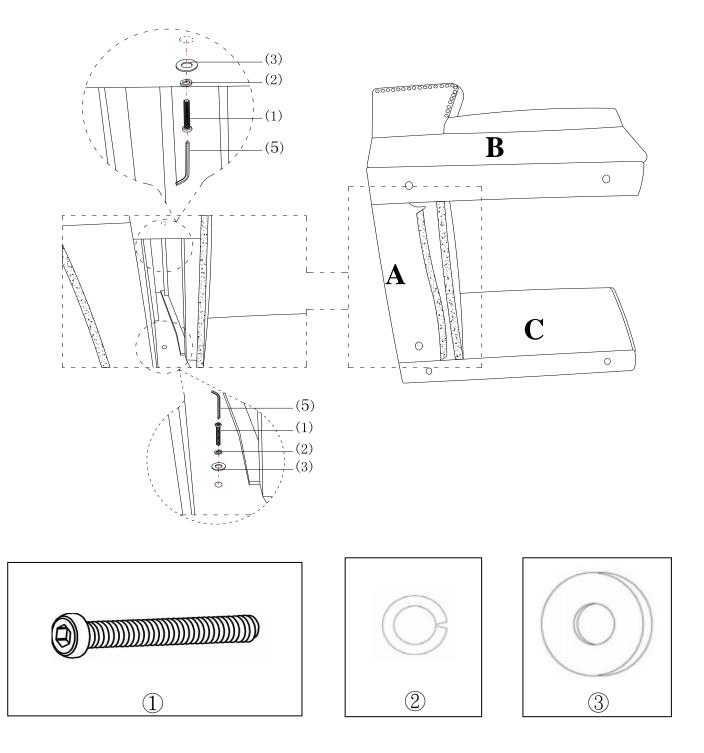

### **STEP 1:**

Place all parts on a clean, smooth surface.

Insert the metal brackets on chair back (A) into the metal glides on left arm (B) and right arm (C). Push the chair back (A) with a downward force to secure it into place.

### **STEP 2:**

Place the unit on its side and pull back the fabric lining underneath chair back (A).

Secure chair back (A) to the right and left arms (C & B) with spring washers (2), flat washers (3) and bolts (1). Use Allen key (5) to tighten the bolts.