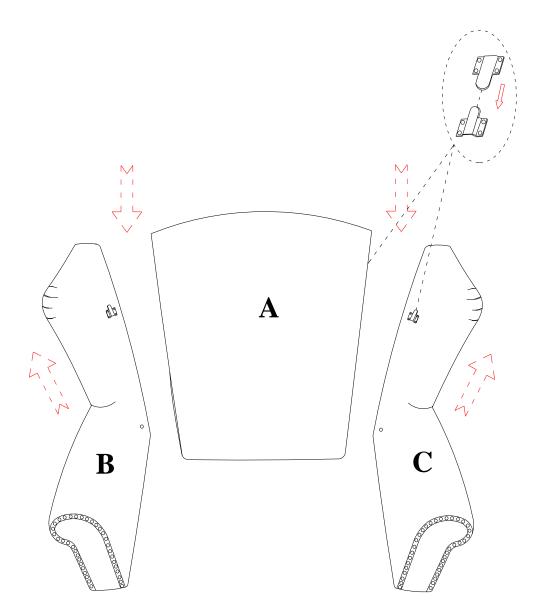

### **STEP 1:**

Place all parts on a clean, smooth surface.

Insert the metal brackets on chair back (A) into the metal glides on left arm (B) and right arm (C). Push the chair back (A) with a downward force to secure it into place.

### **STEP 2:**

Place the unit on its side and pull back the fabric lining underneath chair back (A).

Secure chair back (A) to the right and left arms (C & B) with spring washers (2), flat washers (3) and bolts (1). Use Allen key (5) to tighten the bolts.