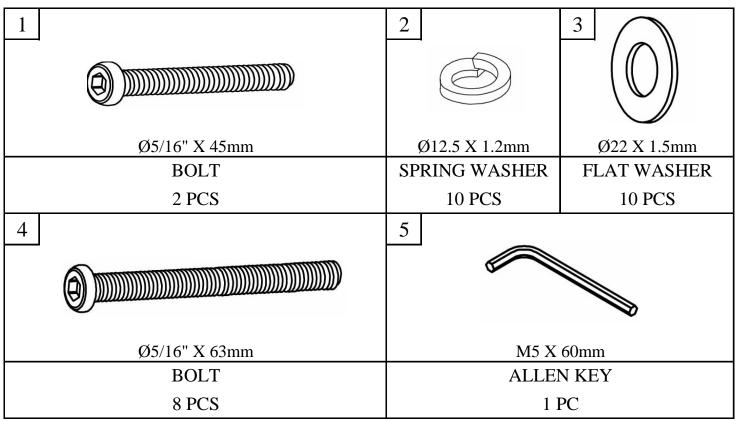

### HARDWARE LIST

### **STEP 2:**

Place the unit on its side and pull back the fabric lining underneath chair back (A).

Secure chair back (A) to the right and left arms (C & B) with spring washers (2), flat washers (3) and bolts (1). Use Allen key (5) to tighten the bolts.

#### **STEP 3:**

Place the unit on seat base (D). Lift the fabric lining underneath seat base (D).

Secure the assembled unit to the seat base (D) with flat washers (3), spring washers (2) and bolts (4) as shown below. Use Allen key (5) to tighten the bolts.

### **STEP 4:**

Attach legs (F) to seat base (D) with flat washers (3), spring washers (2) and bolts (4). Use Allen key (5) to tighten the bolts.

Turn the rocker upright.