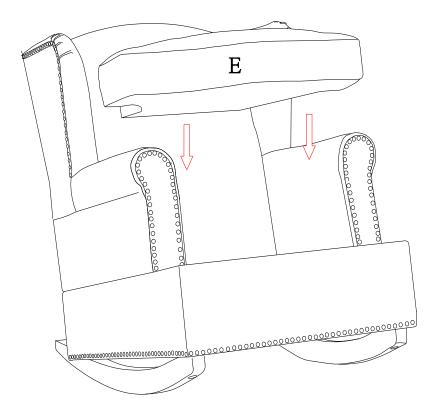

### **STEP 5:**

Place seat cushion (E) on the rocker.

**CAUTION:** This unit is intended for use only with the products and/or maximum weights indicated. Use with other products and/or products heavier than the maximum weights indicated may result in instability or cause possible injury.

Congratulations! You've finished assembling your rocker.

1

DO <u>NOT</u> RETURN PRODUCT TO THE STORE.

If a part is missing or damaged, contact our customer service department. We will replace the part **FREE** of charge.