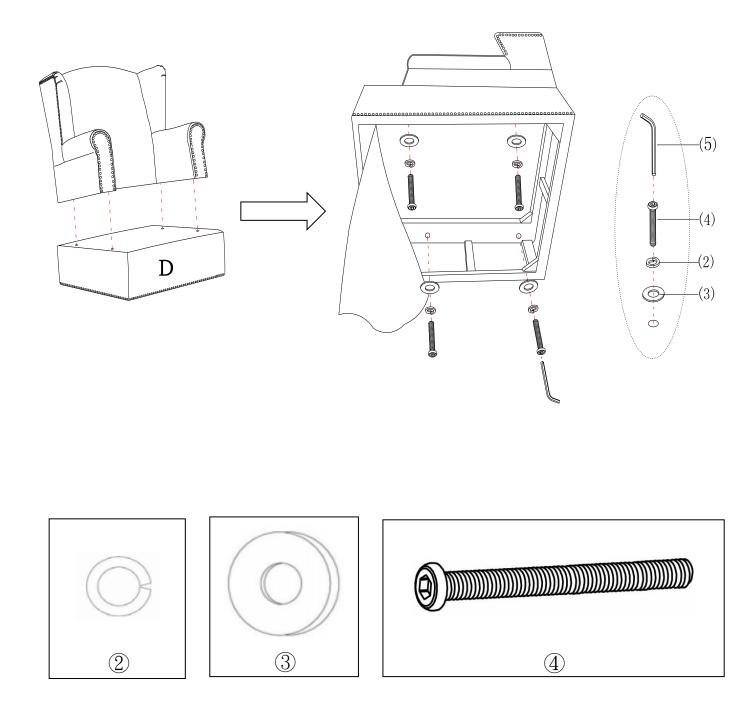

#### **STEP 3:**

Place the unit on seat base (D). Lift the fabric lining underneath seat base (D).

Secure the assembled unit to the seat base (D) with flat washers (3), spring washers (2) and bolts (4) as shown below. Use Allen key (5) to tighten the bolts.

Place the fabric lining back into place.