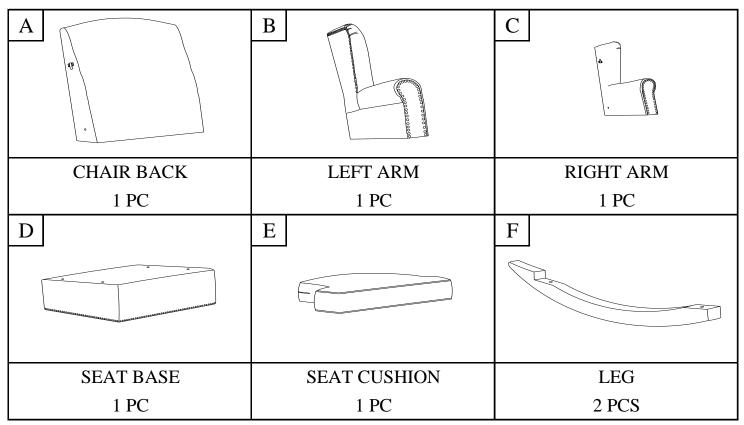

### **PARTS LIST**

### **STEP 1:**

Place all parts on a clean, smooth surface.

Insert the metal brackets on chair back (A) into the metal glides on left arm (B) and right arm (C). Push the chair back (A) with a downward force to secure it into place.

### **STEP 2:**

Place the unit on its side and pull back the fabric lining underneath chair back (A).

Secure chair back (A) to the right and left arms (C & B) with spring washers (2), flat washers (3) and bolts (1). Use Allen key (5) to tighten the bolts.

#### **STEP 3:**

Place the unit on seat base (D). Lift the fabric lining underneath seat base (D).

Secure the assembled unit to the seat base (D) with flat washers (3), spring washers (2) and bolts (4) as shown below. Use Allen key (5) to tighten the bolts.

### **STEP 4:**

Attach legs (F) to seat base (D) with flat washers (3), spring washers (2) and bolts (4). Use Allen key (5) to tighten the bolts.

Turn the rocker upright.

### **STEP 5:**

Place seat cushion (E) on the rocker.

**CAUTION:** This unit is intended for use only with the products and/or maximum weights indicated. Use with other products and/or products heavier than the maximum weights indicated may result in instability or cause possible injury.