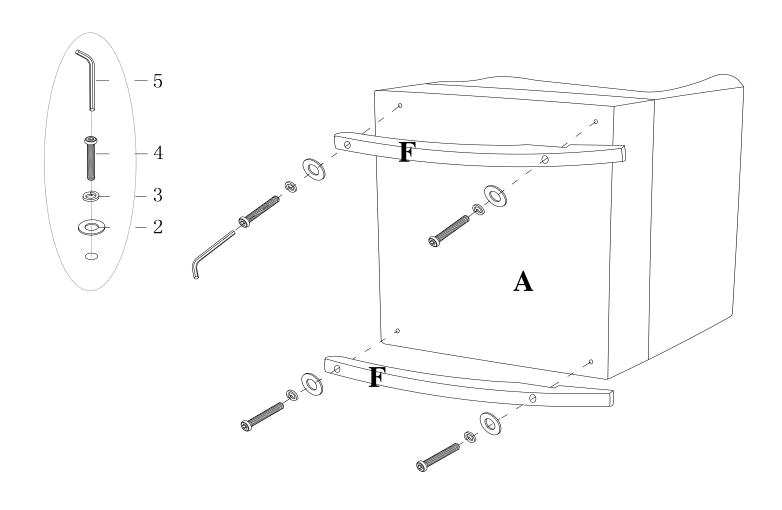

## **STEP 3:**

Attach the legs (F) to seat base (A) with flat washers (2), spring washers (3) and bolts (4). Use Allen key (5) to tighten the bolts.

Turn the rocker upright.

## **HARDWARE LIST**

|               |             | 3             |
|---------------|-------------|---------------|
| Ø5/16" X 45mm | Ø22 X 1.5mm | Ø12.5 X 1.2mm |
| BOLT          | FLAT WASHER | SPRING WASHER |
| 6 PCS         | 10 PCS      | 10 PCS        |
| 4 <b>(a)</b>  | 5           |               |
| Ø5/16" X 60mm | M5 X 60mm   |               |
| BOLT          | ALLEN KEY   |               |
| 4 PCS         | 1 PC        |               |

## **PARTS LIST**

| A         | B            | C        |
|-----------|--------------|----------|
| SEAT BASE | CHAIR BACK   | LEFT ARM |
| 1 PC      | 1 PC         | 1 PC     |
| D         | E            | F        |
| RIGHT ARM | SEAT CUSHION | LEG      |
| 1 PC      | 1 PC         | 2 PCS    |