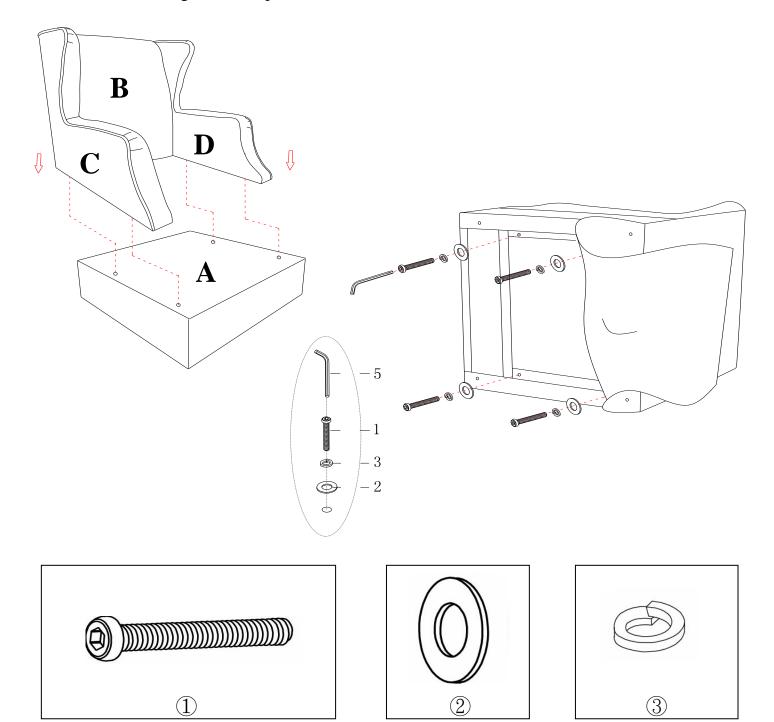

## **PARTS LIST**

| A         | B            | C        |
|-----------|--------------|----------|
| SEAT BASE | CHAIR BACK   | LEFT ARM |
| 1 PC      | 1 PC         | 1 PC     |
| D         | E            | F        |
| RIGHT ARM | SEAT CUSHION | LEG      |
| 1 PC      | 1 PC         | 2 PCS    |

#### **STEP 1:**

Attach left arm (C) to chair back (B) by inserting the metal bracket on chair back (B) into the metal glide on left arm (C). Push the chair back (B) with a downward force to secure it into place. Pull back the fabric lining underneath chair back (B). Secure left arm (C) to chair back (B) with flat washers (2), spring washers (3) and bolts (1). Use Allen key (5) to tighten the bolts.

Repeat this step to secure right arm (D) to chair back (B). Place the fabric lining back into place. -5- 1 3 B - 2 D

### **STEP 2:**

With the help of another person, gently place the unit on seat base (A).

Pull back the fabric lining underneath seat base (A) and secure arm (C&D) to seat base (A) with flat washers (2), spring washers (3) and bolts (1). Use Allen key (5) to tighten the bolts.

Place the fabric lining back into place.

## **HARDWARE LIST**

|               |             | 3             |
|---------------|-------------|---------------|
| Ø5/16" X 45mm | Ø22 X 1.5mm | Ø12.5 X 1.2mm |
| BOLT          | FLAT WASHER | SPRING WASHER |
| 6 PCS         | 10 PCS      | 10 PCS        |
| 4 <b>(a)</b>  | 5           |               |
| Ø5/16" X 60mm | M5 X 60mm   |               |
| BOLT          | ALLEN KEY   |               |
| 4 PCS         | 1 PC        |               |