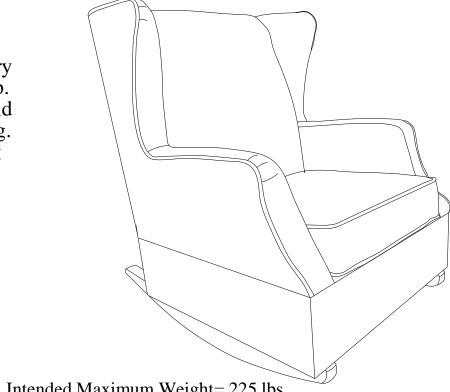

Dust regularly with a soft, dry cloth to prevent soil build up. Keep away from heat to avoid glazing, melting or scorching. Use a professional cleaning service to clean the fabric.

Intended Maximum Weight= 225 lbs

Congratulations! You've finished assembling your rocker.