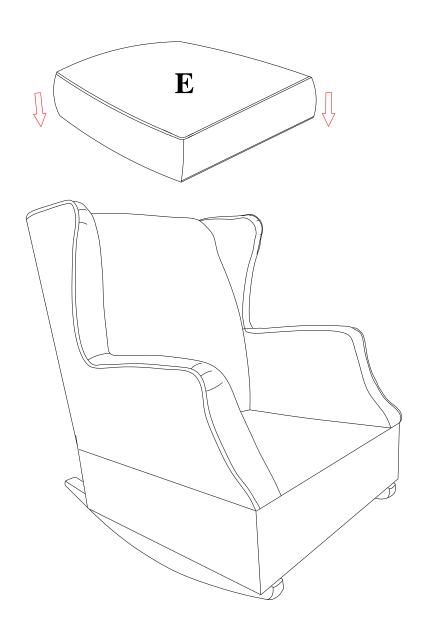

## **PARTS LIST**

| A         | B            | C        |
|-----------|--------------|----------|
| SEAT BASE | CHAIR BACK   | LEFT ARM |
| 1 PC      | 1 PC         | 1 PC     |
| D         | E            | F        |
| RIGHT ARM | SEAT CUSHION | LEG      |
| 1 PC      | 1 PC         | 2 PCS    |

## **STEP 4:**

Place seat cushion (E) on the rocker.

**CAUTION:** This unit is intended for use only with the products and/or maximum weights indicated. Use with other products and/or products heavier than the maximum weights indicated may result in instability or cause possible injury.