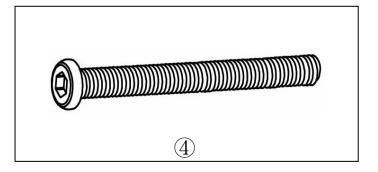

## **HARDWARE LIST**

|               |             | 3             |
|---------------|-------------|---------------|
| Ø5/16" X 45mm | Ø22 X 1.5mm | Ø12.5 X 1.2mm |
| BOLT          | FLAT WASHER | SPRING WASHER |
| 6 PCS         | 10 PCS      | 10 PCS        |
| 4 <b>(a)</b>  | 5           |               |
| Ø5/16" X 60mm | M5 X 60mm   |               |
| BOLT          | ALLEN KEY   |               |
| 4 PCS         | 1 PC        |               |