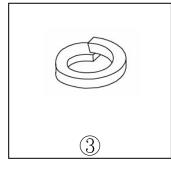

## **HARDWARE LIST**

|               |             | 3             |
|---------------|-------------|---------------|
| Ø5/16" X 45mm | Ø22 X 1.5mm | Ø12.5 X 1.2mm |
| BOLT          | FLAT WASHER | SPRING WASHER |
| 6 PCS         | 10 PCS      | 10 PCS        |
| 4 <b>(a)</b>  | 5           |               |
| Ø5/16" X 60mm | M5 X 60mm   |               |
| BOLT          | ALLEN KEY   |               |
| 4 PCS         | 1 PC        |               |