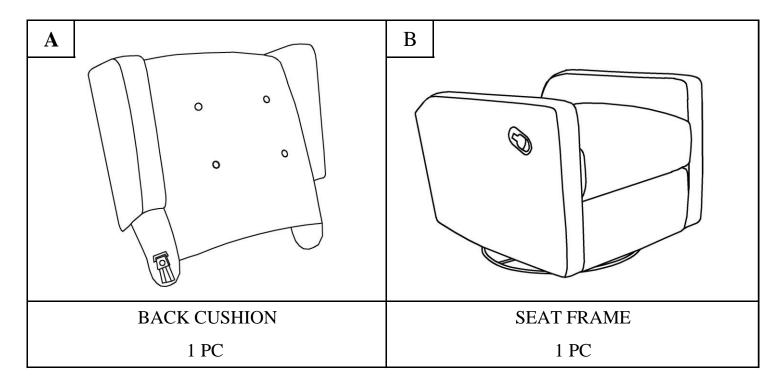

o remedy any such defect. This warranty covers 1 year from the date of original purchase. This warranty is valid only upon presentation of proof of purchase. This is solely limited to the repair or replacement of defective furniture components and no assembly labor is included. This warranty does not apply to any product which has been improperly assembled, subjected to misuse or abuse or which has been altered or repaired in any way. Any wearing, tearing or fading of the fabric is not covered under the warranty. This warranty gives you specific legal rights and you may also have other rights which vary from State to State.



WARNING: Should this product become damaged, and/or components are broken or missing, DO NOT USE.

# SWIVEL GLIDING RECLINER DA6942-GR / DA6942-M

# **PARTS LIST**



# SWIVEL GLIDING RECLINER DA6942-GR / DA6942-M

### STEP 1

With the help of another person, slide the metal brackets on back cushion (A) with the metal glides on seat frame (B).

Lower back cushion (A) onto seat frame (B) until it locks into place.

Place the flap into position using the velcro strips once back cushion (A) has been locked into place.



# SWIVEL GLIDING RECLINER DA6942-GR / DA6942-M

**CAUTION:** This unit is intended for use only with the products and/or maximum weights indicated. Use with other products and/or products heavier than the maximum weights indicated may result in instability or cause possible injury.

Dust regularly with a soft, dry cloth to prevent soil build-up. Keep away from heat to avoid glazing, melting or scorching. Use a professional cleaning servi