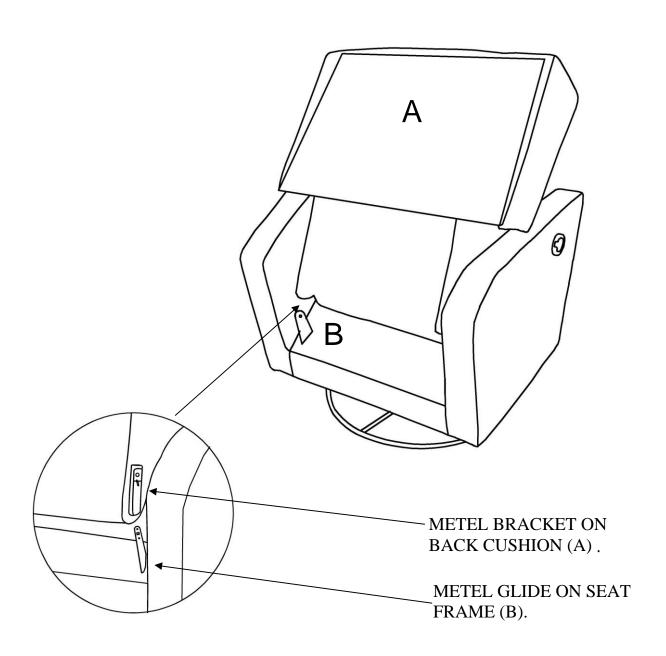

### STEP 1

With the help of another person, slide the metal brackets on back cushion (A) with the metal glides on seat frame (B).

Lower back cushion (A) onto seat frame (B) until it locks into place.

Place the flap into position using the velcro strips once back cushion (A) has been locked into place.