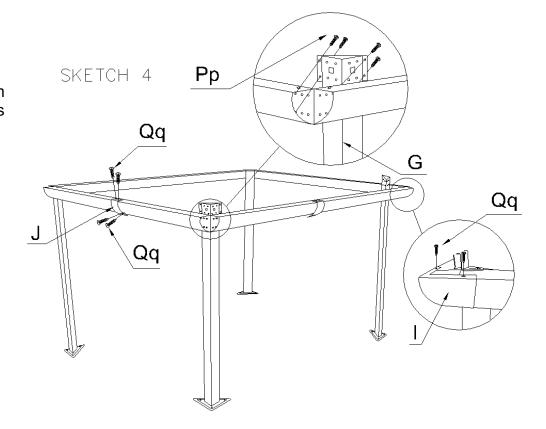

## Step 3:

Have someone lift the beam assembly and attach each leg "G" into a corner, securing each using 4 bolts "Pp". Repeat until all four legs are in place.

Step 4:

Install middle joint cover "J" at each of the 4 beam junctions, using 4 screws "Qq" each.
Install corner cover "I" at each of the corners, using 4 screws "Qq" each.