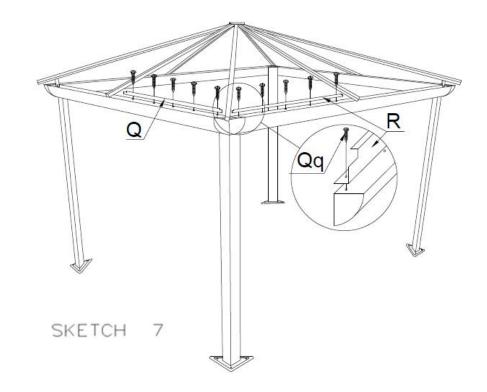

## Step 7:

Install the flashings "Q" and "R" onto the beam assembly, using screws "Qq" on the inside. The notched end of a flashing will always go in a corner of the gazebo.

Step 8: Install the curtain rails "T" on the inside of the beam assembly using bolts "Pp".