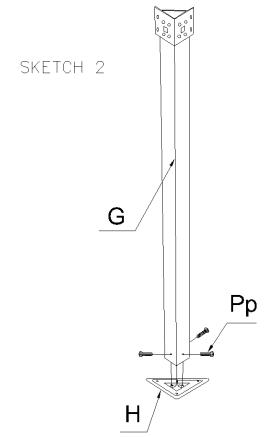

### SKETCH 1

Step 2: For each leg "G", attach foot plate "H" using 3 bolts "Pp".