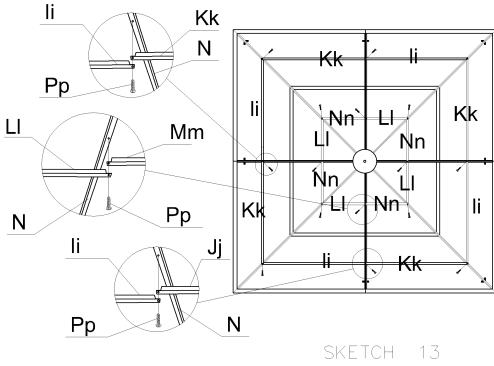

### Step 13:

Install the upper crossbars on the interior of the roof using bolts "Pp", following the shaped ends and letters. Do not tighten bolts immediately; install loose and tighten once all crossbars are in place.

Repeat this step with the lower crossbars.

BOTTOM VIEW