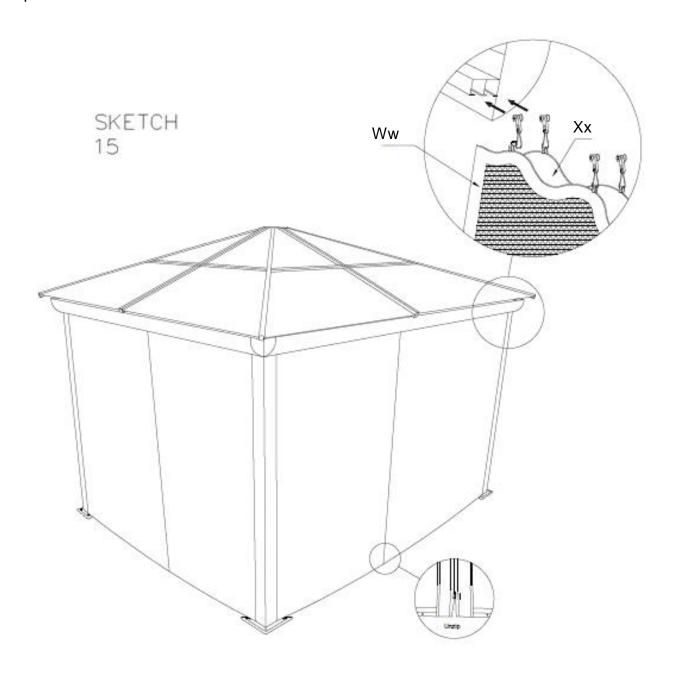

## Step 15:

Install the screen curtains "Ww" in the interior groove of the curtain rails, using the provided hooks. Install the privacy curtains "Xx" in the exterior groove of the rails. Once the hooks are in, use curtain rail caps "Uu" to close ends of curtain rails.