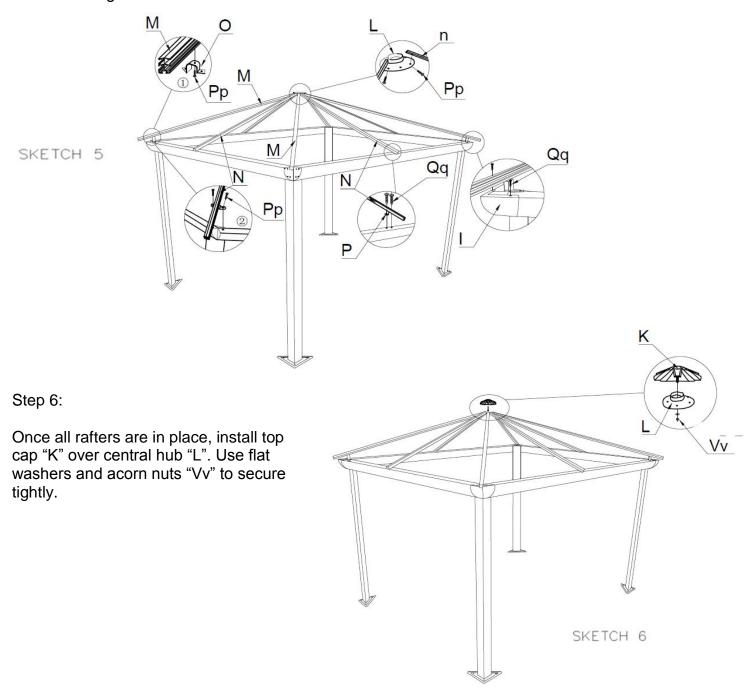

## Step 5:

Attach mounting brackets "O" and "P" to rafters "M" and "N" respectively. Use threaded hole about 8" from end of rafter.

Lift central hub "L" to a height of about 110" (2.79m) at the center of the gazebo. (Caution: this part may be heavy, use support as needed)

Attach one end of rafter "M" to the hub using 2 bolts "Pp". Attach other end with mounting bracket to the corner of the beam assembly with 2 bolts "Pp". Use the set of holes closest to the inside. Repeat with remaining "M" rafters.

Similarly, attach one end of rafter "N" to the hub using 2 bolts "Pp". Attach other end with mounting bracket to the beam assembly with 2 screws "Qq". Use the set of holes closes to the inside. Repeat with remaining "N" rafters.