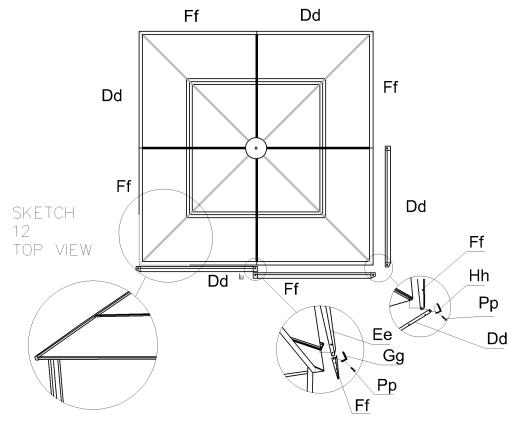

Step 12:

Starting from any end, install all edgings, with end caps "Gg" or "Hh" at each junction or corner respectively. Use bolts "Pp" to secure.