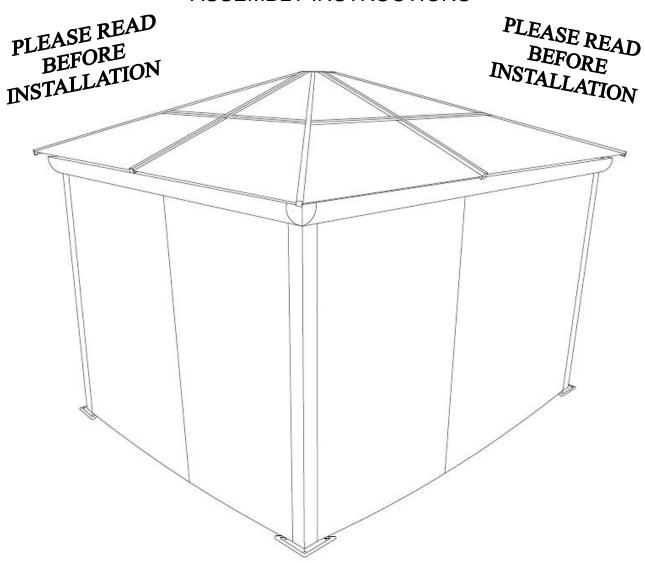

## 43200 10'x10' GAZEBO ASSEMBLY INSTRUCTIONS

Assembly with more than one person recommended

## Before you assemble the Gazebo

- It is important that this gazebo be anchored on a solid base with the provided screws. Otherwise, please ensure that you use anchors sufficient for your surface.
- The gazebo should not be installed adjacent to trees or a sloped roof. Snow and ice may slide onto the gazebo and cause it to collapse.