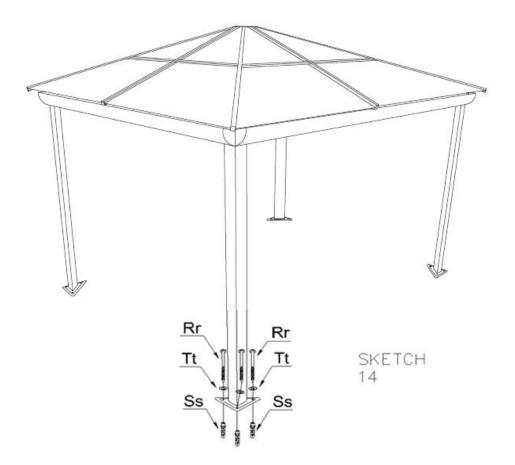

## Step 14:

- a) Secure each foot plate into the ground using screws "Rr" and washers "Tt".
- b) Use lag shields (Ss) if needed for harder surfaces.