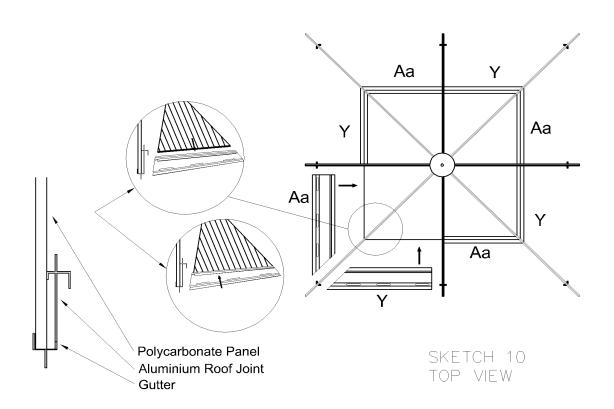

Step 10:

Insert the middle roof joints in between the rafters and slide them up under the polycarbonate panels. Tap lightly to ensure the panel is fully in the slot. Seen from above, most of the joint as well as the drain holes should be beneath the roof panels.

## Step 11:

Slide the remaining polycarbonate roof panels in the lower groove of the rafters and into the lower slot of the roof joints. Tap to make sure panels fit securely and do not extend past the ends of the rafters.