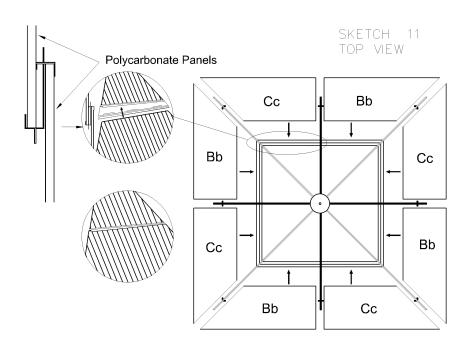

## Step 11:

Slide the remaining polycarbonate roof panels in the lower groove of the rafters and into the lower slot of the roof joints. Tap to make sure panels fit securely and do not extend past the ends of the rafters.