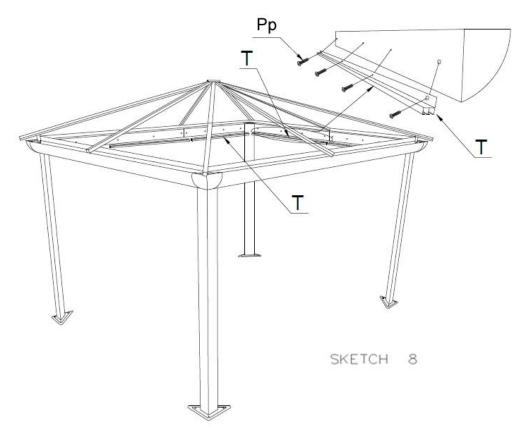

## Step 7:

Install the flashings "Q" and "R" onto the beam assembly, using screws "Qq" on the inside. The notched end of a flashing will always go in a corner of the gazebo.

Step 8: Install the curtain rails "T" on the inside of the beam assembly using bolts "Pp".