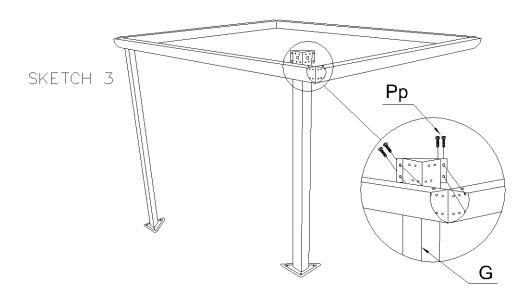

## Step 3:

Have someone lift the beam assembly and attach each leg "G" into a corner, securing each using 4 bolts "Pp". Repeat until all four legs are in place.

Step 4:

Install middle joint cover "J" at each of the 4 beam junctions, using 4 screws "Qq" each.
Install corner cover "I" at each of the corners, using 4 screws "Qq" each.