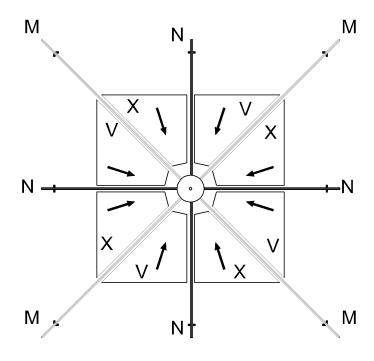

## Step 9:

Slide the indicated polycarbonate panels into the spaces between the rafters, using the top groove of each rafter. Ensure the side meant to face the sun is on the outside. Use a rubber hammer to carefully tap each panel into the grooves.