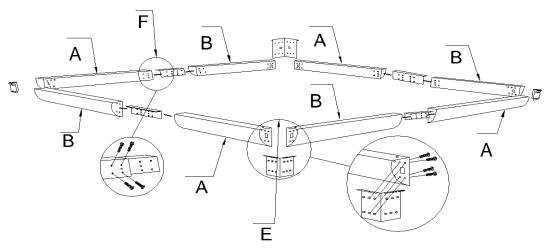

### Step 1:

Assemble beams "A" and "B" using center plate "F", securing tightly with 8 bolts "Pp". Lay out the assembled beams in a rectangle and join at each corner with a corner plate "E", again securing tightly with 8 bolts "Pp".