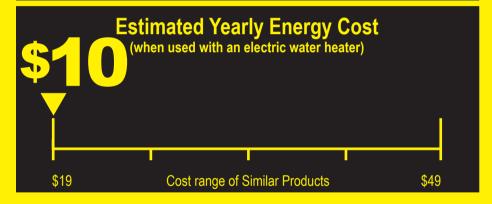

## Compare ONLY to other labels with yellow numbers.

Labels with yellow numbers are based on the same test procedures.

100 kWh
Estimated Yearly Electricity Use

Estimated Yearly Energy Cost when used with a natural gas water heater