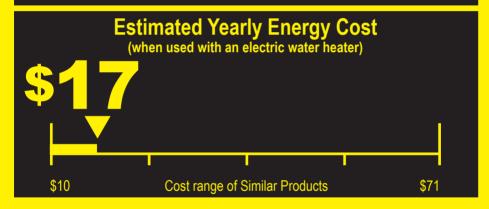

**Estimated Yearly Electricity Use** 

**Estimated Yearly Energy Cost** (when used with a natural gas water heater)

- Your cost will depend on your utility rates and use.
- Cost range based only on standard capacity models.
- Estimated operating cost based on six wash loads a week and a national average electricity cost of 12 cents per kWh and natural gas cost of \$1.09 per therm.