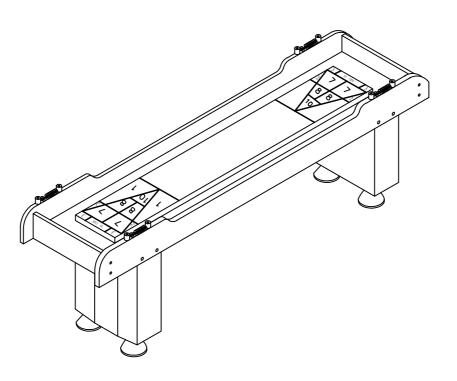

# Games

PLEASE CALL CUSTOMER SERVICE WITH ANY PART OR ASSEMBLY QUESTIONS. 1-877-244-5466 9 TO 4 EST MONDAY - FRIDAY or via email at customerservice@lionsportsinc.com

LIDN

#64207 - 7ft Shuffleboard #64209 - 9ft Shuffleboard

Step 1

Step 2

Step 3

Step 4

Step 5

Step 6