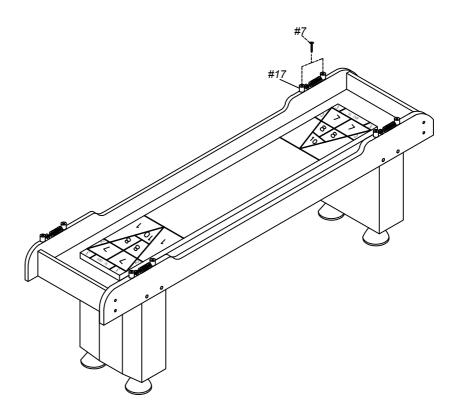

|
| <b>Car</b>                         |                                   |                               |                                  |
| Slide scorer<br>4 Pieces           | Leg leveler<br>4 pcs              | TOOI<br>1 Piece               | Shuffleboard dust<br>1 can       |
| #21                                | #22                               | #23                           |                                  |
|                                    |                                   | 0                             |                                  |
| Blue shuffleboard puck<br>4 Pieces | Red shuffleboard puck<br>4 Pieces | Covers<br>16 Pieces           |                                  |

Step 1



Step 2



Step 3



Step 4



Step 5



Step 6





#### **Limited Warranty**

This product is warranted to be free of defects in workmanship or materials from the time of purchase for a period of 90 days. This limited warranty covers normal consumer usage. This limited warranty does not cover institutional or commercial use and does not cover failures which result from alterations, accidents, misuse, abuse, neglect, or acts of God.

Should evidence of defects in materials or workmanship or any customer service issues occur within the 90 day limited warranty period, please contact Lion Sports Inc.

Requests for warranty service can be made at 1-877-244-5466 between the hours of 9am and 4pm EST Monday through Friday or via email at customerservice@lionsportsinc.com

This warranty gives you specific legal rights and you may have other rig