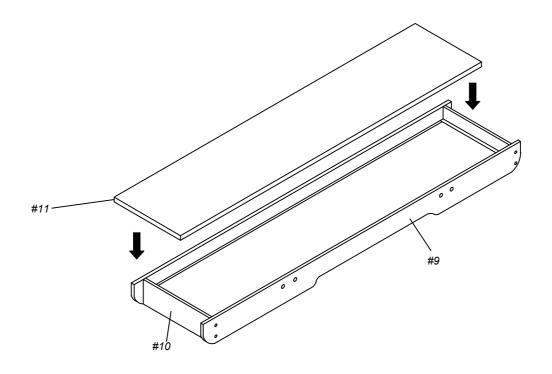

#### (ASSEMBLY PARTS)

| #1                                 | #2                                | #3                            | #4                               |
|------------------------------------|-----------------------------------|-------------------------------|----------------------------------|
|                                    |                                   |                               | <i>∞</i>                         |
| Boit<br>8 pieces                   | Round head screw<br>8 pieces      | Washer<br>8 pieces            | Round head screw<br>16 pieces    |
| #5                                 | #6                                | #7                            | #8                               |
| 0 0                                | <i>₹</i>                          |                               |                                  |
| 'L' shope sheet iron<br>4 Pieces   | Round head screw<br>56 pieces     | Flat head screw<br>8 pieces   | 'U' shope sheet iron<br>6 Pieces |
| #9                                 | #10                               | #11                           | #12                              |
|                                    |                                   |                               |                                  |
| Slide panel<br>2 Pieces            | End panel<br>2 Pieces             | Playing field<br>1 Piece      | Support panel<br>3 Piece         |
| #13  Leg end panel A 2 Pieces      | #14  Leg end panel B 2 Pieces     | #15  Leg right panel 2 Pieces | #16  Leg Left panel 2 Pieces     |
| #17                                | #18                               | #19                           | #20                              |
| <b>Car</b>                         |                                   |                               |                                  |
| Slide scorer<br>4 Pieces           | Leg leveler<br>4 pcs              | TOOI<br>1 Piece               | Shuffleboard dust<br>1 can       |
| #21                                | #22                               | #23                           |                                  |
|                                    |                                   | 0                             |                                  |
| Blue shuffleboard puck<br>4 Pieces | Red shuffleboard puck<br>4 Pieces | Covers<br>16 Pieces           |                                  |

Step 1

Step 2

Step 3

Step 4

Step 5

Step 6