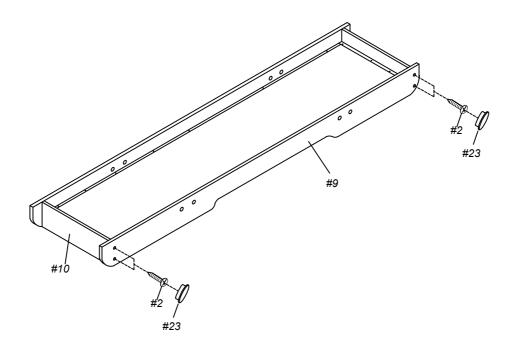

#### (ASSEMBLY PARTS)

| #1                                 | #2                                | #3                            | #4                               |
|------------------------------------|-----------------------------------|-------------------------------|----------------------------------|
|                                    |                                   |                               | <i>∞</i>                         |
| Boit<br>8 pieces                   | Round head screw<br>8 pieces      | Washer<br>8 pieces            | Round head screw<br>16 pieces    |
| #5                                 | #6                                | #7                            | #8                               |
| 0 0                                | <i>₹</i>                          |                               |                                  |
| 'L' shope sheet iron<br>4 Pieces   | Round head screw<br>56 pieces     | Flat head screw<br>8 pieces   | 'U' shope sheet iron<br>6 Pieces |
| #9                                 | #10                               | #11                           | #12                              |
|                                    |                                   |                               |                                  |
| Slide panel<br>2 Pieces            | End panel<br>2 Pieces             | Playing field<br>1 Piece      | Support panel<br>3 Piece         |
| #13  Leg end panel A 2 Pieces      | #14  Leg end panel B 2 Pieces     | #15  Leg right panel 2 Pieces | #16  Leg Left panel 2 Pieces     |
| #17                                | #18                               | #19                           | #20                              |
| <b>Car</b>                         |                                   |                               |                                  |
| Slide scorer<br>4 Pieces           | Leg leveler<br>4 pcs              | TOOI<br>1 Piece               | Shuffleboard dust<br>1 can       |
| #21                                | #22                               | #23                           |                                  |
|                                    |                                   | 0                             |                                  |
| Blue shuffleboard puck<br>4 Pieces | Red shuffleboard puck<br>4 Pieces | Covers<br>16 Pieces           |                                  |

Step 1

Step 2

Step 3

Step 4

Step 5

Step 6