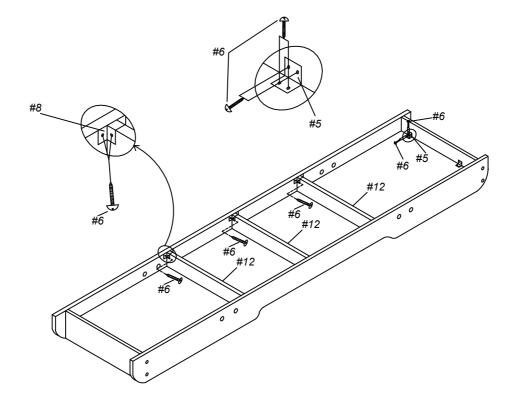

| #20                              |
| <b>Car</b>                         |                                   |                               |                                  |
| Slide scorer<br>4 Pieces           | Leg leveler<br>4 pcs              | TOOI<br>1 Piece               | Shuffleboard dust<br>1 can       |
| #21                                | #22                               | #23                           |                                  |
|                                    |                                   | 0                             |                                  |
| Blue shuffleboard puck<br>4 Pieces | Red shuffleboard puck<br>4 Pieces | Covers<br>16 Pieces           |                                  |

Step 1



Step 2



Step 3



Step 4



Step 5



Step 6





#### **Limited Warranty**

This product is warranted to be free of defects in workmanship or materials from the time of purchase for a period of 90 days. This limited warranty covers normal consumer usage. This limited warranty does not cover institutional or commercial use and does not cover failures which result from alterations, accidents, misuse, abuse, neglect, or acts of God.

Should evidence of defects in materials or workmanship or any customer service issues occur within the 90 day limited warranty period, please contact Lion Sports Inc.

Requests for warranty service can be made at 1-877-244-5466 between the hours of 9am and 4pm EST Monday through Friday or via email at customerservice@lionsportsinc.com

This warranty gives you specific legal rig