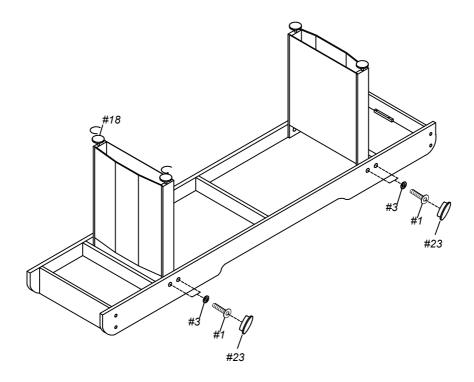

| #20                              |
| <b>Car</b>                         |                                   |                               |                                  |
| Slide scorer<br>4 Pieces           | Leg leveler<br>4 pcs              | TOOI<br>1 Piece               | Shuffleboard dust<br>1 can       |
| #21                                | #22                               | #23                           |                                  |
|                                    |                                   | 0                             |                                  |
| Blue shuffleboard puck<br>4 Pieces | Red shuffleboard puck<br>4 Pieces | Covers<br>16 Pieces           |                                  |

Step 1



Step 2



Step 3



Step 4



Step 5



Step 6





#### **Limited Warranty**

This product is warranted to be free of defects in workmanship or materials from the time of purchase for a period of 90 days. This limited warranty covers normal consumer usage. This limited warranty does not cover institutional or commercial use and does not cover failures which result from alterations, accidents, misuse, abuse, neglect, or acts of God.

Should evidence of defects in materials or workmanship or any customer service issues occur within the 90 day limited warranty period, please contact Lion Sports Inc.

Requests for warranty service can be made at 1-877-244-5466 between the hours of 9am and 4pm EST Monday through Friday or via email at customerservice@lionsportsinc.com

This warranty gives you specific legal rights and you may have