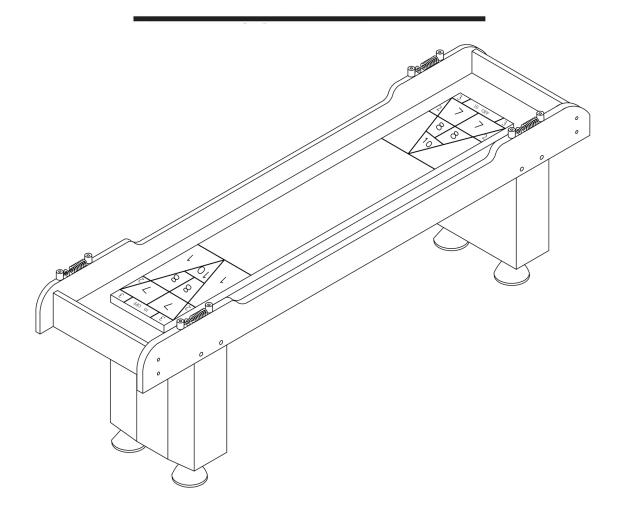

# Games

PLEASE CALL CUSTOMER SERVICE WITH ANY PART OR ASSEMBLY QUESTIONS. 1-877-244-5466 9 TO 4 EST MONDAY - FRIDAY or via email at customerservice@lionsportsinc.com

LIDN

#64207 - 7ft Shuffleboard #64209 - 9ft Shuffleboard

Step 1

Step 2

Step 3

Step 4

Step 5

Step 6