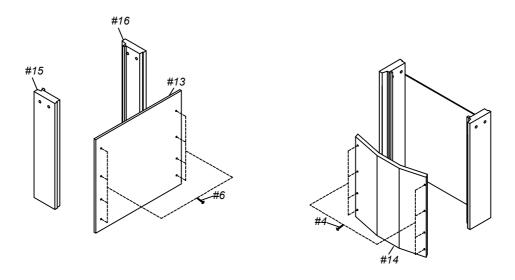

| #20                              |
| <b>Car</b>                         |                                   |                               |                                  |
| Slide scorer<br>4 Pieces           | Leg leveler<br>4 pcs              | TOOI<br>1 Piece               | Shuffleboard dust<br>1 can       |
| #21                                | #22                               | #23                           |                                  |
|                                    |                                   | 0                             |                                  |
| Blue shuffleboard puck<br>4 Pieces | Red shuffleboard puck<br>4 Pieces | Covers<br>16 Pieces           |                                  |

Step 1



Step 2



Step 3



Step 4



Step 5



Step 6





#### **Limited Warranty**

This product is warranted to be free of defects in workmanship or materials from the time of purchase for a period of 90 days. This limited warranty covers normal consumer usage. This limited warranty does not cover institutional or commercial use and does not cover failures which result from alterations, accidents, misuse, abuse, neglect, or acts of God.

Should evidence of defects in materials or workmanship or any customer service issues occur within the 90 day limited warranty period, please contact Lion Sports Inc.

Requests for warranty service can be made at 1-877-244-5466 between the hours of 9am and 4pm EST Monday through Friday or via email at customerservice@lionsportsinc.com

This warranty gives you specific legal rights and yo