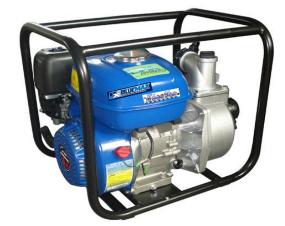

## 6.5 HP Water Pump

## **Features**

6.5hp OHV Engine

196 cc Displacement

3" Inlet and out inside diameter

Recoil Start

92 Feet Head Lift

3" Solid Handling

Direct Drive System

330 GPM Maximum Flow

3600 Engine Speed

1.6 Gallon Fuel Tank Capacity

3 Hours Run Time per Tank

20.3 x 15.2 x 17.7 Dimensions

2.4 Hours Continuous Operation

Pump lift(m): 28/92

(L/min)(gal/min): 1000/264 Output Height suction height(m): 8/26 Suction Height

2.7" x 2.13" Bore & Stroke 8.5:1 Compression Ratio

Economy Centrifugal, Self-Priming Pump

264 Gal/Min Discharge Capacity

45 PSI Maximum Pressure

 ${\bf Inlet\ strainer,\ Hose\ Clamps,\ Hose\ Joint,\ Hose\ Coupling,\ Coupling\ Gasket}$ 