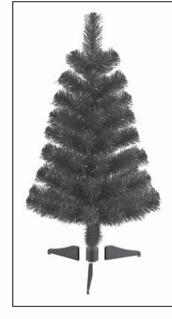

## THIS TREE IS FOR INDOOR USE ONLY

Retain box and instruction sheet for storage and further purposes. Each box contains the tree body,3 plastic tree stands

Choose a location where the tree is to be displayed. It should be on a level surface.
Take out the tree body and 3 plastic tree stands from box and assemble, slide the three legs upward into slots at tree base as Figure 1 and Figure 2.

Figure 2.

3. Shape your tree as Figure 3. Working your way up from the bottom. The tabletop mini tree is easy to set up in a short time.

4. You can add small holiday decorations to beautify this mini tree.