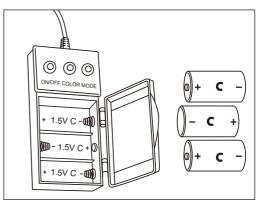

# BATTERIES INSTALLATION

- \* Requires three (3) 1.5V "C" type batteries;
- \* Batteries not Included:

\* Open battery box and insert three (3) 1.5V "C" type batteries observing proper polarity (+/-)

# OPERATION

The battery box has three (3) buttons:

- \* Button A: ON/OFF
- \* Button B: COLOR
- \* Button C: MODE

Dual color LED lights with eight (8) functions, fifteen (15) different modes of lighting effect: