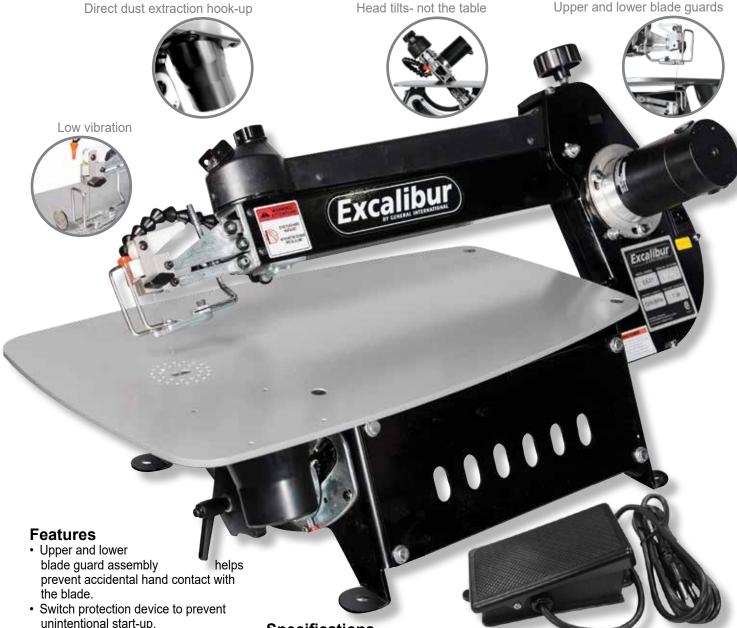

## 21 inch Scroll Saw

- Dust collector table kit for direct dust extraction hook-up.
- · Head tilts 38° left and 45° right, tilting the blade, not the table; keeping the workpiece level for better control & more accurate cuts.
- · 21" throat capacity.
- 2" cutting thickness capacity.
- Large 13-1/2" x 23-1/2" table surface.
- · Quick blade changes with fingeroperated blade clamps: no tools required.
- · Easy-access speed and tension controls.
- · Onboard dust blower.
- · Organized blade storage on base.

## **Specifications**

- Length: 32" (812 mm)
- Width: 15" (380 mm)
- Height: 15" (380 mm)
- Head tilt range: 38° (left) to 45° (right)
  Throat capacity: 21" (535 mm)
- Maximum cutting depth: 2" (51 mm)
- Speed: (variable) 400 to 1550 strokes/min
- · Table surface: 13-1/2" x 23-1/2" (345 x 597 mm)
- Motor: 120 V, 1.3 A

## Includes:

**EX-01 Foot switch** 

- · Enjoy hands-free on/off control with scroll saws and other small 110V 15 amp (or less) tools.
- · Variable speed

- Features constant "off" mode, press and hold down the switch to turn "on", simply lift foot from switch to turn "off".
- 6-1/2 ft. (2 m) 16 gauge power cord.