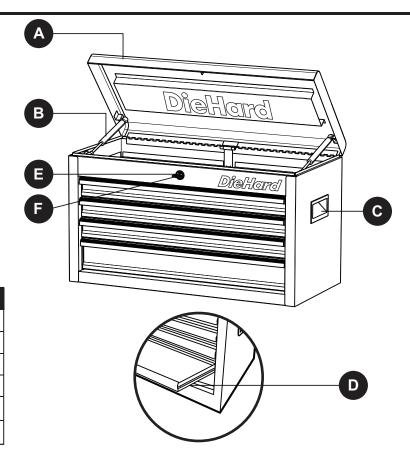

# **PART LIST**

| PART | DESCRIPTION            |
|------|------------------------|
| Α    | Lid                    |
| В    | Gas strut              |
| С    | Top chest side handle  |
| D    | Top chest drawer slide |
| Е    | Lock                   |
| F    | Key                    |