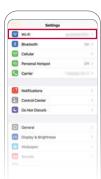

On your phone, go to settings and press Wi-Fi. On the list of options, select LG\_Smart\_Oven. Note: If prompted for a password, enter the last 4 digits twice from the wi-fi name.

**4.** Enter the password for the wi-fi network you have chosen and press connect. It may take up to 1 minute to completely register your Oven. Once finished, your product will be listed on the main dashboard.