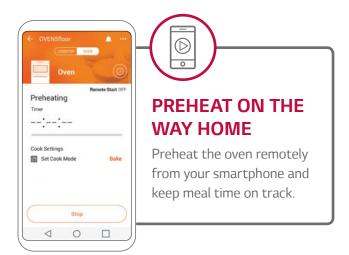

#### **START**

Launch the SmartThinQ® app and press start. Press create account and follow the on-screen instructions. Enter your account information and verify your e-mail.

#### **SELECT**

Tap on the "+" at the top of the screen to register your product. Select Oven from the menu.