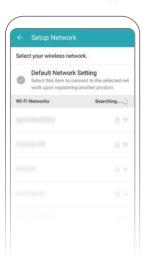

**3.** On the next screen, select the name of your wi-fi network, enter a valid password and press connect. Please note: Only a 2.4 Ghz wi-fi connection is supported.

 Once finished with appliance type verification, press and hold the Timer On/Off button (if your Oven has a knob) or the Wi-Fi button on the Oven for 3 seconds until the wi-fi LED light starts to blink.

**3.** Return to the SmartThinQ® app and press the ">" button. On the next screen, press verify connection. Select the name of your wi-fi network to connect. Please note: Only a 2.4 Ghz wi-fi connection is supported.