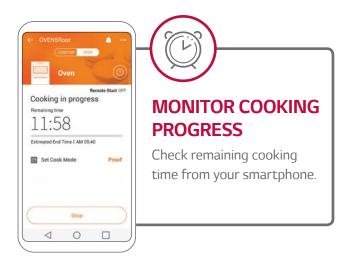

#### **CONNECT PRODUCT & WI-FI**

Connect SmartThinQ® to the LG Network by following the on-screen prompts below.

**1.** After selecting Oven, follow the on-screen prompts to verify your appliance type. Note: Certain prompts only apply to select ovens.

**3.** On the next screen, select the name of your wi-fi network, enter a valid password and press connect. Please note: Only a 2.4 Ghz wi-fi connection is supported.

 Once finished with appliance type verification, press and hold the Timer On/Off button (if your Oven has a knob) or the Wi-Fi button on the Oven for 3 seconds until the wi-fi LED light starts to blink.

**4.** It may take up to 2 minutes to connect to your selected wi-fi network and completely register your Oven. Once finished, your product will be listed on the main dashboard.