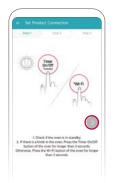

**3.** On the next screen, select the name of your wi-fi network, enter a valid password and press connect. Please note: Only a 2.4 Ghz wi-fi connection is supported.

 Once finished with appliance type verification, press and hold the Timer On/Off button (if your Oven has a knob) or the Wi-Fi button on the Oven for 3 seconds until the wi-fi LED light starts to blink.

2. Once finished with appliance type verification, press and hold the Timer On/Off button (if your Oven has a knob) or the Wi-Fi button on the Oven for 3 seconds until the wi-fi LED light starts to blink. Press the ">" button to continue.