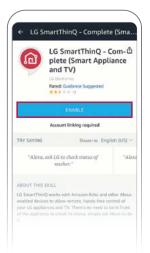

#### **CONNECT**

Connect your Oven and enable use with Alexa by following the steps below.

 Open the Alexa app on your smartphone. Go to the menu and press skills. Search LG SmartThinQ and press LG SmartThinQ – Complete (Smart Appliance and TV) after searching has completed.

2. Press enable from the next screen. Sign in to your LG SmartThinQ® account. You are now connected!