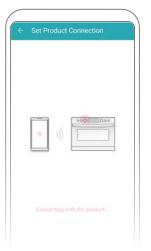

**4.** It may take up to 2 minutes to connect to your selected wi-fi network and completely register your Oven. Once finished, your product will be listed on the main dashboard.

On your phone, go to settings and press Wi-Fi. On the list of options, select LG\_Smart\_Oven. Note: If prompted for a password, enter the last 4 digits twice from the wi-fi name.

**4.** Enter the password for the wi-fi network you have chosen and press connect. It may take up to 1 minute to completely register your Oven. Once finished, your product will be listed on the main dashboard.