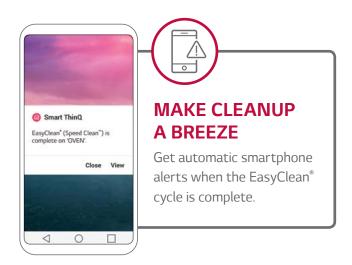

#### CONNECT

Connect your Oven and enable use with Google Home by following the steps below.

 Open the Google Home app on your smartphone. Go to the menu and press explore. Search LG SmartThinQ and press control home electronics after searching has completed.

**3.** Select LG SmartThinQ from the available menu. Sign in to your LG SmartThinQ® account and then press done in the upper right corner. You are now connected!

**2.** Press set up from the next screen. From the Home Control screen, press the menu in the upper corner and select manage accounts.