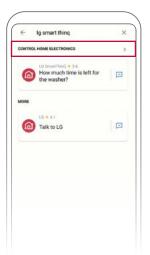

#### CONNECT

Connect your Oven and enable use with Google Home by following the steps below.

 Open the Google Home app on your smartphone. Go to the menu and press explore. Search LG SmartThinQ and press control home electronics after searching has completed.

**3.** Select LG SmartThinQ from the available menu. Sign in to your LG SmartThinQ® account and then press done in the upper right corner. You are now connected!

**2.** Press set up from the next screen. From the Home Control screen, press the menu in the upper corner and select manage accounts.