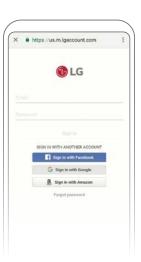

**3.** Select LG SmartThinQ from the available menu. Sign in to your LG SmartThinQ® account and then press done in the upper right corner. You are now connected!

**2.** Press set up from the next screen. From the Home Control screen, press the menu in the upper corner and select manage accounts.