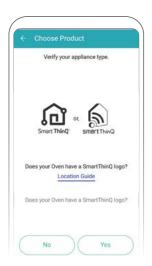

#### **CONNECT PRODUCT & WI-FI**

Connect SmartThinQ® to the LG Network by following the on-screen prompts below.

**1.** After selecting Oven, follow the on-screen prompts to verify your appliance type. Note: Certain prompts only apply to select ovens.