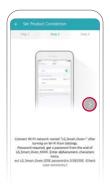

#### **CONNECT PRODUCT & WI-FI**

Connect SmartThinQ® to the LG Network by following the on-screen prompts below.

**1.** After selecting Oven, follow the on-screen prompts to verify your appliance type. Note: Certain prompts only apply to select ovens.

**3.** On the next screen, select the name of your wi-fi network, enter a valid password and press connect. Please note: Only a 2.4 Ghz wi-fi connection is supported.

 Once finished with appliance type verification, press and hold the Timer On/Off button (if your Oven has a knob) or the Wi-Fi button on the Oven for 3 seconds until the wi-fi LED light starts to blink.

**4.** It may take up to 2 minutes to connect to your selected wi-fi network and completely register your Oven. Once finished, your product will be listed on the main dashboard.