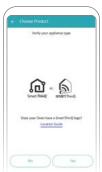

#### **CONNECT PRODUCT & WI-FI**

Connect SmartThinQ® to the LG Network by following the on-screen prompts below.

**1.** After selecting Oven, follow the on-screen prompts to verify your appliance type. Note: Certain prompts only apply to select ovens.