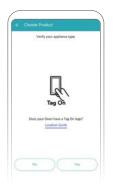

#### **CONNECT PRODUCT & WI-FI**

Connect SmartThinQ® to the LG Network by following the on-screen prompts below.

**1.** After selecting Oven, follow the on-screen prompts to verify your appliance type. Note: Certain prompts only apply to select ovens.