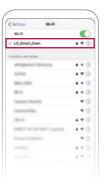

On your phone, go to settings and press Wi-Fi. On the list of options, select LG\_Smart\_Oven. Note: If prompted for a password, enter the last 4 digits twice from the wi-fi name.

**4.** Enter the password for the wi-fi network you have chosen and press connect. It may take up to 1 minute to completely register your Oven. Once finished, your product will be listed on the main dashboard.