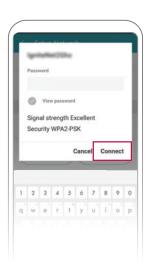

**3.** On the next screen, select the name of your wi-fi network, enter a valid password and press connect. Please note: Only a 2.4 Ghz wi-fi connection is supported.

 Once finished with appliance type verification, press and hold the Timer On/Off button (if your Oven has a knob) or the Wi-Fi button on the Oven for 3 seconds until the wi-fi LED light starts to blink.

**3.** Return to the SmartThinQ® app and press the ">" button. On the next screen, press verify connection. Select the name of your wi-fi network to connect. Please note: Only a 2.4 Ghz wi-fi connection is supported.

On your phone, go to settings and press Wi-Fi. On the list of options, select LG\_Smart\_Oven. Note: If prompted for a password, enter the last 4 digits twice from the wi-fi name.

**4.** Enter the password for the wi-fi network you have chosen and press connect. It may take up to 1 minute to completely register your Oven. Once finished, your product will be listed on the main dashboard.