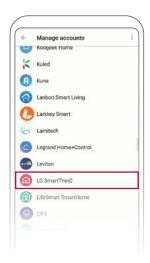

**3.** Select LG SmartThinQ from the available menu. Sign in to your LG SmartThinQ® account and then press done in the upper right corner. You are now connected!

**2.** Press set up from the next screen. From the Home Control screen, press the menu in the upper corner and select manage accounts.