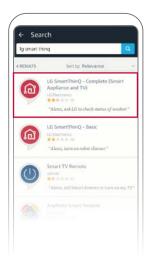

#### **CONNECT**

Connect your Oven and enable use with Alexa by following the steps below.

 Open the Alexa app on your smartphone. Go to the menu and press skills. Search LG SmartThinQ and press LG SmartThinQ – Complete (Smart Appliance and TV) after searching has completed.