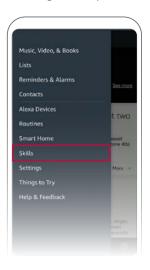

#### **CONNECT**

Connect your Oven and enable use with Alexa by following the steps below.

 Open the Alexa app on your smartphone. Go to the menu and press skills. Search LG SmartThinQ and press LG SmartThinQ – Complete (Smart Appliance and TV) after searching has completed.