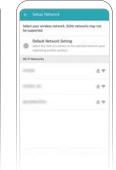

On your phone, go to settings and press Wi-Fi. On the list of options, select LG\_Smart\_Oven. Note: If prompted for a password, enter the last 4 digits twice from the wi-fi name.

**4.** Enter the password for the wi-fi network you have chosen and press connect. It may take up to 1 minute to completely register your Oven. Once finished, your product will be listed on the main dashboard.