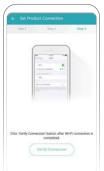

**3.** Return to the SmartThinQ® app and press the ">" button. On the next screen, press verify connection. Select the name of your wi-fi network to connect. Please note: Only a 2.4 Ghz wi-fi connection is supported.

2. Once finished with appliance type verification, press and hold the Timer On/Off button (if your Oven has a knob) or the Wi-Fi button on the Oven for 3 seconds until the wi-fi LED light starts to blink. Press the ">" button to continue.