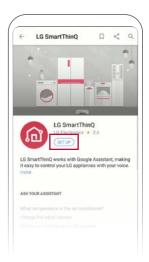

#### CONNECT

Connect your Oven and enable use with Google Home by following the steps below.

 Open the Google Home app on your smartphone. Go to the menu and press explore. Search LG SmartThinQ and press control home electronics after searching has completed.

**3.** Select LG SmartThinQ from the available menu. Sign in to your LG SmartThinQ® account and then press done in the upper right corner. You are now connected!

**2.** Press set up from the next screen. From the Home Control screen, press the menu in the upper corner and select manage accounts.