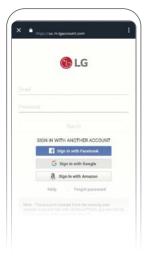

2. Press enable from the next screen. Sign in to your LG SmartThinQ® account. You are now connected!