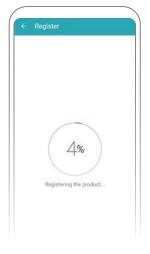

**4.** It may take up to 2 minutes to connect to your selected wi-fi network and completely register your Oven. Once finished, your product will be listed on the main dashboard.

On your phone, go to settings and press Wi-Fi. On the list of options, select LG\_Smart\_Oven. Note: If prompted for a password, enter the last 4 digits twice from the wi-fi name.

**4.** Enter the password for the wi-fi network you have chosen and press connect. It may take up to 1 minute to completely register your Oven. Once finished, your product will be listed on the main dashboard.