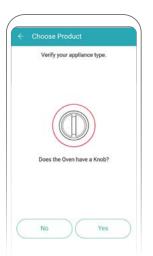

#### **CONNECT PRODUCT & WI-FI**

Connect SmartThinQ® to the LG Network by following the on-screen prompts below.

**1.** After selecting Oven, follow the on-screen prompts to verify your appliance type. Note: Certain prompts only apply to select ovens.