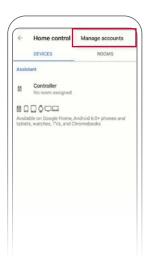

**3.** Select LG SmartThinQ from the available menu. Sign in to your LG SmartThinQ® account and then press done in the upper right corner. You are now connected!

**2.** Press set up from the next screen. From the Home Control screen, press the menu in the upper corner and select manage accounts.