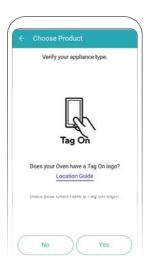

#### **CONNECT PRODUCT & WI-FI**

Connect SmartThinQ® to the LG Network by following the on-screen prompts below.

**1.** After selecting Oven, follow the on-screen prompts to verify your appliance type. Note: Certain prompts only apply to select ovens.

**3.** On the next screen, select the name of your wi-fi network, enter a valid password and press connect. Please note: Only a 2.4 Ghz wi-fi connection is supported.

 Once finished with appliance type verification, press and hold the Timer On/Off button (if your Oven has a knob) or the Wi-Fi button on the Oven for 3 seconds until the wi-fi LED light starts to blink.