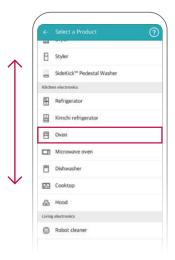

### **SELECT YOUR PRODUCT**

<u>03</u>

#### **SELECT**

Tap on the "+" at the top of the screen to register your product. Select Oven from the menu.