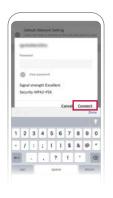

On your phone, go to settings and press Wi-Fi. On the list of options, select LG\_Smart\_Oven. Note: If prompted for a password, enter the last 4 digits twice from the wi-fi name.

**4.** Enter the password for the wi-fi network you have chosen and press connect. It may take up to 1 minute to completely register your Oven. Once finished, your product will be listed on the main dashboard.