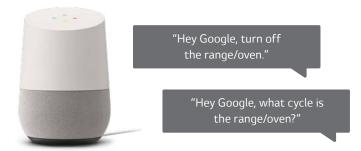

#### **COMMAND**

Talk to your Google Home and say: "Hey Google, talk to LG." The Google Home will then say: "Welcome to LG. How can I help you?" Once connected, try these sample commands with your Google Home. Enjoy!