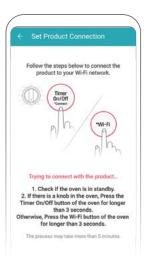

**3.** On the next screen, select the name of your wi-fi network, enter a valid password and press connect. Please note: Only a 2.4 Ghz wi-fi connection is supported.

 Once finished with appliance type verification, press and hold the Timer On/Off button (if your Oven has a knob) or the Wi-Fi button on the Oven for 3 seconds until the wi-fi LED light starts to blink.

2. Once finished with appliance type verification, press and hold the Timer On/Off button (if your Oven has a knob) or the Wi-Fi button on the Oven for 3 seconds until the wi-fi LED light starts to blink. Press the ">" button to continue.