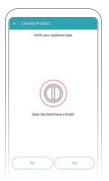

#### **CONNECT PRODUCT & WI-FI**

Connect SmartThinQ® to the LG Network by following the on-screen prompts below.

**1.** After selecting Oven, follow the on-screen prompts to verify your appliance type. Note: Certain prompts only apply to select ovens.