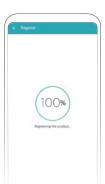

**4.** It may take up to 2 minutes to connect to your selected wi-fi network and completely register your Oven. Once finished, your product will be listed on the main dashboard.

On your phone, go to settings and press Wi-Fi. On the list of options, select LG\_Smart\_Oven. Note: If prompted for a password, enter the last 4 digits twice from the wi-fi name.

**4.** Enter the password for the wi-fi network you have chosen and press connect. It may take up to 1 minute to completely register your Oven. Once finished, your product will be listed on the main dashboard.