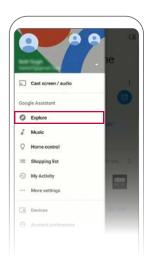

#### CONNECT

Connect your Oven and enable use with Google Home by following the steps below.

 Open the Google Home app on your smartphone. Go to the menu and press explore. Search LG SmartThinQ and press control home electronics after searching has completed.