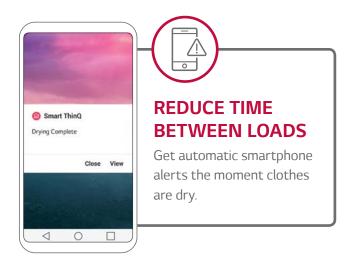

# This guide shows you how to quickly download the free LG SmartThinQ® app to your Android or iOS device and connect your LG Dryer

Now, you can control key LG Dryer features from your smartphone!