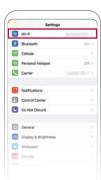

**2.** Once finished with appliance type verification, press and hold the Wi-Fi button on the Dryer for 3 seconds until the wi-fi LED light starts to blink. Press the ">" button to continue.

On your phone, go to settings and press Wi-Fi. On the list of options, select LG\_Smart\_Dryer. Note: If prompted for a password, enter the last 4 digits twice from the wi-fi name.