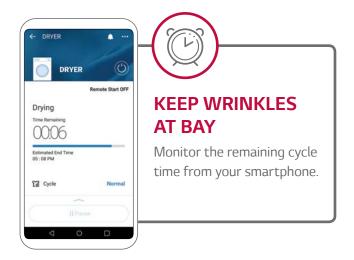

# WELCOME.

LG Dryer Quick-Start Guide





# This guide shows you how to quickly download the free LG SmartThinQ® app to your Android or iOS device and connect your LG Dryer

Now, you can control key LG Dryer features from your smartphone!









## **DOWNLOAD THE SMARTTHINQ® APP**

01

#### **DOWNLOAD**

Download the SmartThinQ® app from Google Play or the Apple Store.





<u>02</u>

#### **START**

Launch the SmartThinQ® app and press start. Press create account and follow the on-screen instructions. Enter your account information and verify your e-mail.



### **SELECT YOUR PRODUCT**

<u>03</u>

#### SIGN IN

Click agree to accept Terms of Use. Press sign in and enter your e-mail ID and password.

<u>04</u>

#### **SELECT**

Tap on the "+" at the top of the screen to register your product. Select Dryer from the menu.



Google, Google Play and the Google Play logo are trademarks of Google Inc. Apple and the Apple logo are trademarks of Apple Inc., registered in the U.S. and other countries. App Store is a service mark of