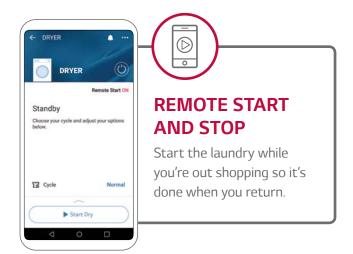

**4.** It may take up to 2 minutes to connect to your selected wi-fi network and completely register your Dryer. Once finished, your product will be listed on the main dashboard.

**4.** Enter the password for the wi-fi network you have chosen and press connect. It may take up to 1 minute to completely register your Dryer. Once finished, your product will be listed on the main dashboard.