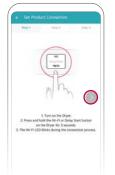

#### **CONNECT PRODUCT & WI-FI**

Connect SmartThinQ® to the LG Network by following the on-screen prompts below.

**1.** After selecting Dryer, follow the on-screen prompts to verify your appliance type. Note: Certain prompts only apply to select dryers.

**2.** Once finished with appliance type verification, press and hold the Wi-Fi button on the Dryer for 3 seconds until the wi-fi LED light starts to blink. Press the ">" button to continue.

On your phone, go to settings and press Wi-Fi. On the list of options, select LG\_Smart\_Dryer. Note: If prompted for a password, enter the last 4 digits twice from the wi-fi name.