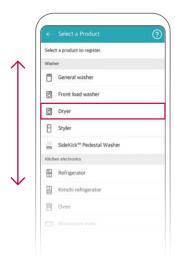

### **SELECT YOUR PRODUCT**

<u>03</u>

#### **SELECT**

Tap on the "+" at the top of the screen to register your product. Select Dryer from the menu.

Google, Google Play and the Google Play logo are trademarks of Google Inc. Apple and the Apple logo are trademarks of Apple Inc., registered in the U.S. and other countries. App Store is a service mark of Apple Inc., registered in the U.S. and other countries.