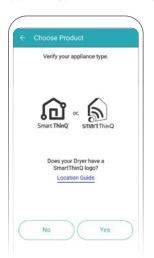

#### **CONNECT PRODUCT & WI-FI**

Connect SmartThinQ° to the LG Network by following the on-screen prompts below.

**1.** After selecting Dryer, follow the on-screen prompts to verify your appliance type. Note: Certain prompts only apply to select dryers.

#### **CONNECT PRODUCT & WI-FI**

Connect SmartThinQ® to the LG Network by following the on-screen prompts below.

**1.** After selecting Dryer, follow the on-screen prompts to verify your appliance type. Note: Certain prompts only apply to select dryers.