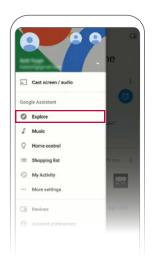

#### CONNECT

Connect your Dryer and enable use with Google Home by following the steps below.

 Open the Google Home app on your smartphone. Go to the menu and press explore. Search LG SmartThinQ and press control home electronics after searching has completed.

**3.** Select LG SmartThinQ from the available menu. Sign in to your LG SmartThinQ® account and then press done in the upper right corner. You are now connected!

**2.** Press set up from the next screen. From the Home Control screen, press the menu in the upper corner and select manage accounts.