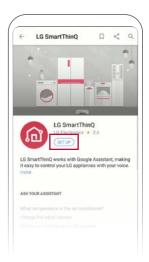

#### CONNECT

Connect your Dryer and enable use with Google Home by following the steps below.

 Open the Google Home app on your smartphone. Go to the menu and press explore. Search LG SmartThinQ and press control home electronics after searching has completed.

**3.** Select LG SmartThinQ from the available menu. Sign in to your LG SmartThinQ® account and then press done in the upper right corner. You are now connected!

**2.** Press set up from the next screen. From the Home Control screen, press the menu in the upper corner and select manage accounts.