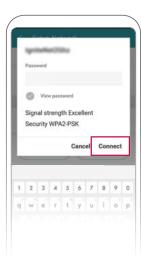

**3.** On the next screen, select the name of your wi-fi network, enter a valid password and press connect. Please note: Only a 2.4 Ghz wi-fi connection is supported.

**2.** Once finished with appliance type verification, press and hold the Wi-Fi button on the Dryer for 3 seconds until the wi-fi LED light starts to blink.