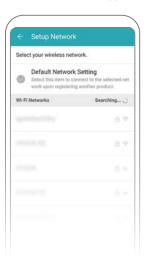

**3.** On the next screen, select the name of your wi-fi network, enter a valid password and press connect. Please note: Only a 2.4 Ghz wi-fi connection is supported.

**2.** Once finished with appliance type verification, press and hold the Wi-Fi button on the Dryer for 3 seconds until the wi-fi LED light starts to blink.