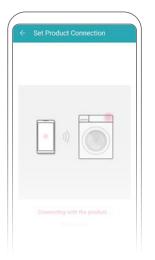

**4.** It may take up to 2 minutes to connect to your selected wi-fi network and completely register your Dryer. Once finished, your product will be listed on the main dashboard.

**4.** Enter the password for the wi-fi network you have chosen and press connect. It may take up to 1 minute to completely register your Dryer. Once finished, your product will be listed on the main dashboard.