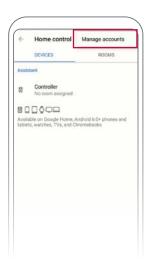

**3.** Select LG SmartThinQ from the available menu. Sign in to your LG SmartThinQ® account and then press done in the upper right corner. You are now connected!

**2.** Press set up from the next screen. From the Home Control screen, press the menu in the upper corner and select manage accounts.