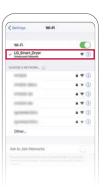

**2.** Once finished with appliance type verification, press and hold the Wi-Fi button on the Dryer for 3 seconds until the wi-fi LED light starts to blink. Press the ">" button to continue.

On your phone, go to settings and press Wi-Fi. On the list of options, select LG\_Smart\_Dryer. Note: If prompted for a password, enter the last 4 digits twice from the wi-fi name.