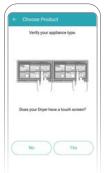

#### **CONNECT PRODUCT & WI-FI**

Connect SmartThinQ° to the LG Network by following the on-screen prompts below.

**1.** After selecting Dryer, follow the on-screen prompts to verify your appliance type. Note: Certain prompts only apply to select dryers.

#### **CONNECT PRODUCT & WI-FI**

Connect SmartThinQ® to the LG Network by following the on-screen prompts below.

**1.** After selecting Dryer, follow the on-screen prompts to verify your appliance type. Note: Certain prompts only apply to select dryers.