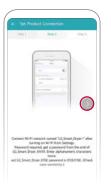

**2.** Once finished with appliance type verification, press and hold the Wi-Fi button on the Dryer for 3 seconds until the wi-fi LED light starts to blink. Press the ">" button to continue.

On your phone, go to settings and press Wi-Fi. On the list of options, select LG\_Smart\_Dryer. Note: If prompted for a password, enter the last 4 digits twice from the wi-fi name.