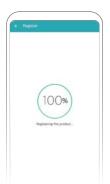

**4.** It may take up to 2 minutes to connect to your selected wi-fi network and completely register your Dryer. Once finished, your product will be listed on the main dashboard.

**4.** Enter the password for the wi-fi network you have chosen and press connect. It may take up to 1 minute to completely register your Dryer. Once finished, your product will be listed on the main dashboard.