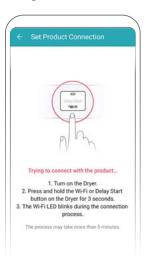

**3.** On the next screen, select the name of your wi-fi network, enter a valid password and press connect. Please note: Only a 2.4 Ghz wi-fi connection is supported.

**2.** Once finished with appliance type verification, press and hold the Wi-Fi button on the Dryer for 3 seconds until the wi-fi LED light starts to blink.

**2.** Once finished with appliance type verification, press and hold the Wi-Fi button on the Dryer for 3 seconds until the wi-fi LED light starts to blink. Press the ">" button to continue.

On your phone, go to settings and press Wi-Fi. On the list of options, select LG\_Smart\_Dryer. Note: If prompted for a password, enter the last 4 digits twice from the wi-fi name.