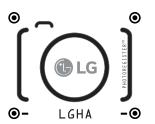

#### Register Easily with Your Phone

- 1 Take a photo of the camera icon below
- 2 Text the photo to 77228