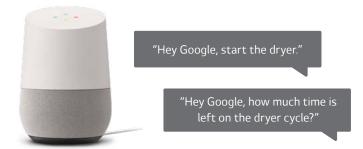

#### **COMMAND**

Talk to your Google Home and say: "Hey Google, talk to LG." The Google Home will then say: "Welcome to LG. How can I help you?" Once connected, try these sample commands with your Google Home. Enjoy!

#### **COMMAND**

Talk to Alexa and say: "Alexa, talk to LG." Alexa will then say: "Welcome to LG. How can I help you?" Once connected, tell Alexa a command for your product. Enjoy!

"Alexa, ask LG to start the dryer."

"Alexa, ask LG to tell me the remaining time of dryer."

<u>80</u>