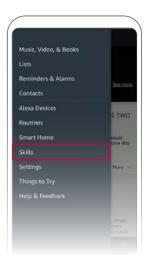

#### **CONNECT**

Connect your Dryer and enable use with Alexa by following the steps below.

 Open the Alexa app on your smartphone. Go to the menu and press skills. Search LG SmartThinQ and press LG SmartThinQ – Complete (Smart Appliance and TV) after searching has completed.