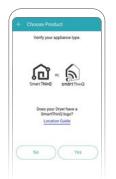

#### **CONNECT PRODUCT & WI-FI**

Connect SmartThinQ° to the LG Network by following the on-screen prompts below.

**1.** After selecting Dryer, follow the on-screen prompts to verify your appliance type. Note: Certain prompts only apply to select dryers.

#### **CONNECT PRODUCT & WI-FI**

Connect SmartThinQ® to the LG Network by following the on-screen prompts below.

**1.** After selecting Dryer, follow the on-screen prompts to verify your appliance type. Note: Certain prompts only apply to select dryers.