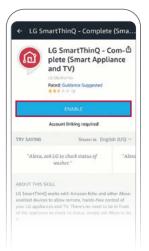

#### **CONNECT**

Connect your Dryer and enable use with Alexa by following the steps below.

 Open the Alexa app on your smartphone. Go to the menu and press skills. Search LG SmartThinQ and press LG SmartThinQ – Complete (Smart Appliance and TV) after searching has completed.

2. Press enable from the next screen. Sign in to your LG SmartThinQ® account. You are now connected!