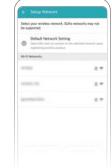

**3.** On the next screen, select the name of your wi-fi network, enter a valid password and press connect. Please note: Only a 2.4 Ghz wi-fi connection is supported.

**2.** Once finished with appliance type verification, press and hold the Wi-Fi button on the Dryer for 3 seconds until the wi-fi LED light starts to blink.