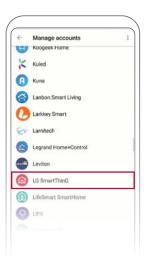

**3.** Select LG SmartThinQ from the available menu. Sign in to your LG SmartThinQ® account and then press done in the upper right corner. You are now connected!

**2.** Press set up from the next screen. From the Home Control screen, press the menu in the upper corner and select manage accounts.