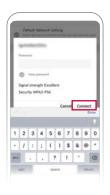

**3.** On the next screen, select the name of your wi-fi network, enter a valid password and press connect. Please note: Only a 2.4 Ghz wi-fi connection is supported.

**2.** Once finished with appliance type verification, press and hold the Wi-Fi button on the Dryer for 3 seconds until the wi-fi LED light starts to blink.

**3.** Return to the SmartThinQ® app and press the ">" button. On the next screen, press verify connection. Select the name of your wi-fi network to connect. Please note: Only a 2.4 Ghz wi-fi connection is supported.

**4.** Enter the password for the wi-fi network you have chosen and press connect. It may take up to 1 minute to completely register your Dryer. Once finished, your product will be listed on the main dashboard.