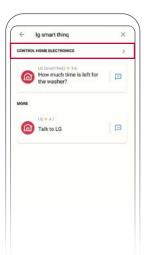

#### **COMMAND**

Talk to your Google Home and say: "Hey Google, talk to LG." The Google Home will then say: "Welcome to LG. How can I help you?" Once connected, try these sample commands with your Google Home. Enjoy!