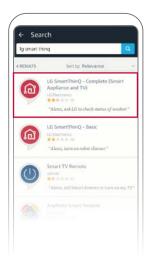

#### **CONNECT**

Connect your Dryer and enable use with Alexa by following the steps below.

 Open the Alexa app on your smartphone. Go to the menu and press skills. Search LG SmartThinQ and press LG SmartThinQ – Complete (Smart Appliance and TV) after searching has completed.