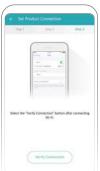

**3.** Return to the SmartThinQ® app and press the ">" button. On the next screen, press verify connection. Select the name of your wi-fi network to connect. Please note: Only a 2.4 Ghz wi-fi connection is supported.