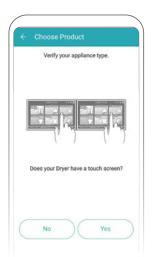

#### **CONNECT PRODUCT & WI-FI**

Connect SmartThinQ° to the LG Network by following the on-screen prompts below.

**1.** After selecting Dryer, follow the on-screen prompts to verify your appliance type. Note: Certain prompts only apply to select dryers.

#### **CONNECT PRODUCT & WI-FI**

Connect SmartThinQ® to the LG Network by following the on-screen prompts below.

**1.** After selecting Dryer, follow the on-screen prompts to verify your appliance type. Note: Certain prompts only apply to select dryers.