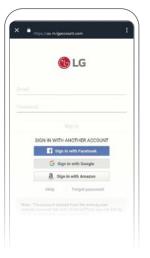

#### SIGN IN

Click agree to accept Terms of Use. Press sign in and enter your e-mail ID and password.

<u>04</u>

2. Press enable from the next screen. Sign in to your LG SmartThinQ® account. You are now connected!