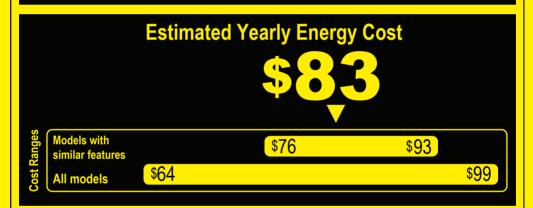

## Refrigerator-Freezer • Automatic Defrost

- Bottom-Mounted Freezer
- Through-the-door ice

Transform SR Brands Management LLC Model(s): 7414\* Capacity: 24.5 Cubic Feet

Compare ONLY to other labels with yellow numbers. Labels with yellow numbers are based on the same test procedures.

- Your cost will depend on your utility rates and use.
- · Both cost ranges based on models of similar size capacity.
- Models with similar features have automatic defrost, bottom-mounted freezer and through-the door ice.
- Estimated energy cost based on a national average electricity cost of 12 cents per kWh.