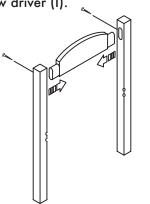

Assemble chair back panel (E) to 2 back chair legs (D). Use wood screws (H) to fasten, tighten with screw driver (I).

Assemble chair back to chair seat (C). Use machine screws (G), split washers (L) and flat washers (K) to fasten, tighten with wrench (I).