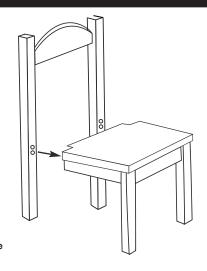

Assemble chair seat (C) to 2 front legs (F). Use machine screws (G), split washers (L) and flat washers (K) to fasten, tighten with wrench (I)

Note: Place the split washer (L) against the head of the machine screw (G) and then add the flat washer (K) before screwing the leg on

Assemble chair back panel (E) to 2 back chair legs (D). Use wood screws (H) to fasten, tighten with screw driver (I).

Assemble chair back to chair seat (C). Use machine screws (G), split washers (L) and flat washers (K) to fasten, tighten with wrench (I).