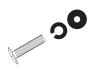

Assemble chair seat (C) to 2 front legs (F). Use machine screws (G), split washers (L) and flat washers (K) to fasten, tighten with wrench (I)

Note: Place the split washer (L) against the head of the machine screw (G) and then add the flat washer (K) before screwing the leg on

Note: Place the split washer (L) against the head of the machine screw (G) and then add the flat washer (K) before screwing the leg on

Assemble 4 table legs (B) into table top (A). Use 2 machine screws (G), split washers (L) and flat washers (K) for each leg, tighten with wrench (I).

Note: Place the split washer (L) against the head of the machine screw (G) and then add the flat washer (K) before screwing the leg on