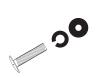

Assemble chair seat (C) to 2 front legs (F). Use machine screws (G), split washers (L) and flat washers (K) to fasten, tighten with wrench (I)

Note: Place the split washer (L) against the head of the machine screw (G) and then add the flat washer (K) before screwing the leg on

Note: Place the split washer (L) against the head of the machine screw (G) and then add the flat washer (K) before screwing the leg on

Assemble 4 table legs (B) into table top (A). Use 2 machine screws (G), split washers (L) and flat washers (K) for each leg, tighten with wrench (I).

Note: Place the split washer (L) against the head of the machine screw (G) and then add the flat washer (K) before screwing the leg on