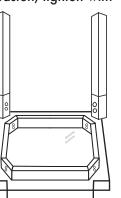

Assemble chair seat (C) to 2 front legs (F). Use machine screws (G), split washers (L) and flat washers (K) to fasten, tighten with wrench (I)

Note: Place the split washer (L) against the head of the machine screw (G) and then add the flat washer (K) before screwing the leg on

Assemble chair back panel (E) to 2 back chair legs (D). Use wood screws (H) to fasten, tighten with screw driver (I).

Assemble chair back to chair seat (C). Use machine screws (G), split washers (L) and flat washers (K) to fasten, tighten with wrench (I).