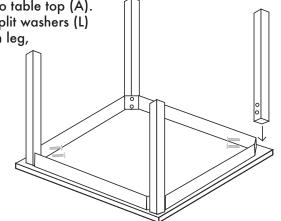

Note: Place the split washer (L) against the head of the machine screw (G) and then add the flat washer (K) before screwing the leg on

Assemble 4 table legs (B) into table top (A). Use 2 machine screws (G), split washers (L) and flat washers (K) for each leg, tighten with wrench (I).

Note: Place the split washer (L) against the head of the machine screw (G) and then add the flat washer (K) before screwing the leg on