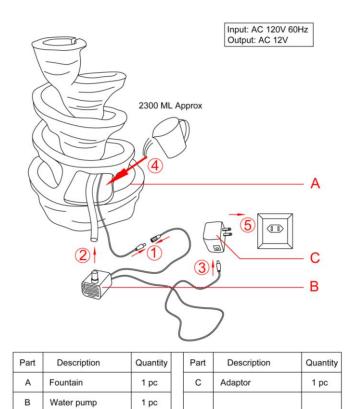

## Assembly Instructions for Sunnydaze Rocky Mountain Slide Tabletop Fountain w/ LED Light — Item: XSS-938

- Take the fountain out of the box.
- Plug the LED light into the adapter that is connected to the pump (Step. 1)
- Connect the pump to the tubing in the fountain (Step 2)
- Connect the adaptor to the pump cable. (Step 3)
- Put water (2300 ml approx.) in the basin of the fountain (about <sup>1</sup>/<sub>2</sub> way full), take all cords and pump, and place it in the water, be sure to make sure there is enough water in the bottom of the fountain so that the pump will be completely submersed. (Step 4)
- Plug the pump in and enjoy. (Step 5)

Be careful not to spill water onto the plug of the pump. DO NOT allow the pump to run dry!